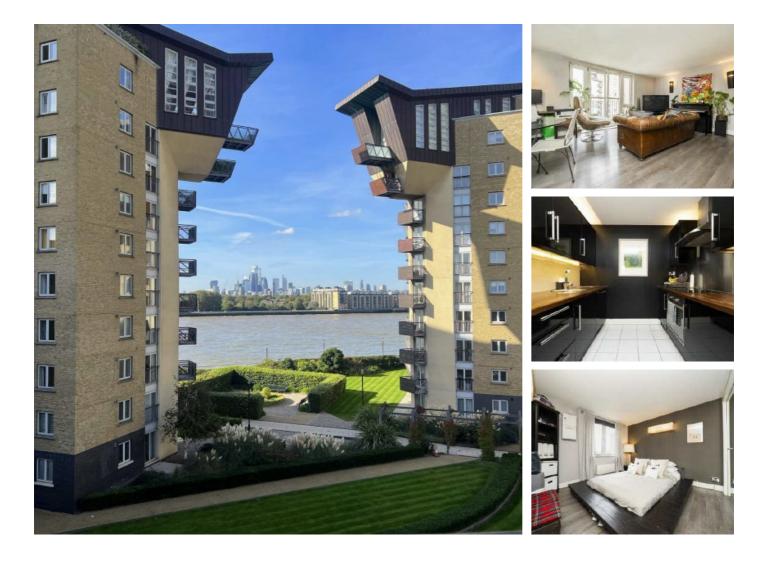

## Westferry Road, E14 £475,000

Offering river and city views is this top floor two double bedroom home located in the popular Millennium Harbour. Features to include re-fitted kitchen, reception room with Juliette balcony, secure allocated parking, concierge service and residents leisure facilities.

Edison Building is located within the riverside development Millennium Harbour and is 0.5 miles from Canary Wharf which provides good travel links and a wide selection of restaurant and bars.

### Features

River And City Views Two Double Bedrooms Two Bathrooms Re-Fitted Kitchen Concierge Service Residents Leisure Facilities Guide Price £475,000-£500,000