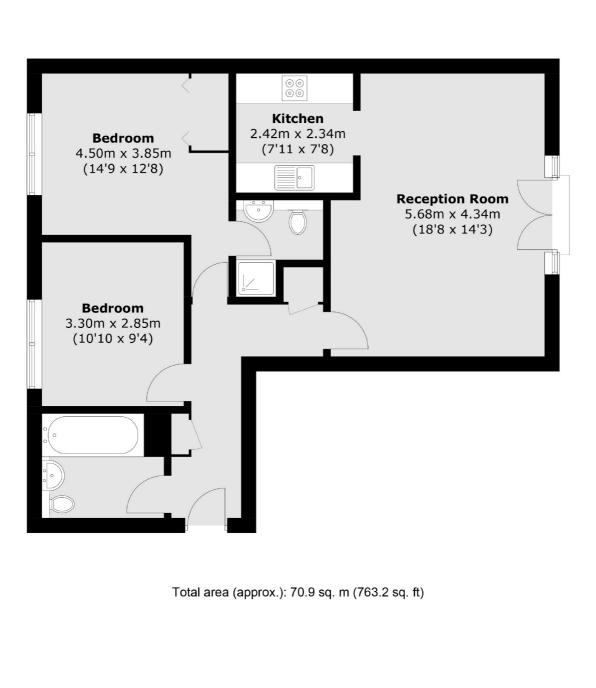

## Westferry Road, E14 £475,000

Offering river and city views is this top floor two double bedroom home located in the popular Millennium Harbour. Features to include re-fitted kitchen, reception room with Juliette balcony, secure allocated parking, concierge service and residents leisure facilities.

### Features

River And City Views Two Double Bedrooms Two Bathrooms Re-Fitted Kitchen Concierge Service Residents Leisure Facilities Guide Price £475,000-£500,000