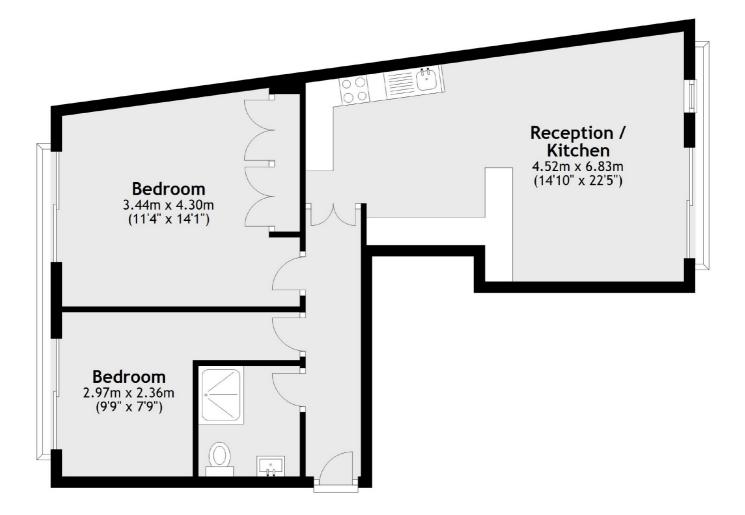

#### **Fourth Floor**

Total area: approx. 59.7 sq. metres (642.5 sq. feet)

Hackney 10 Broadway Market London E8 4QJ Sales 0207 247 2440 Energy Rating: D. We aim to make our particulars both accurate and reliable. However they are not guaranteed, nor do they form part of an offer or contract. If you require clarification on any points then please contact us, especially if you're traveling some distance to view. Please note that appliances and heating systems have not been tested and therefore no warranties can be given as to their good working order.