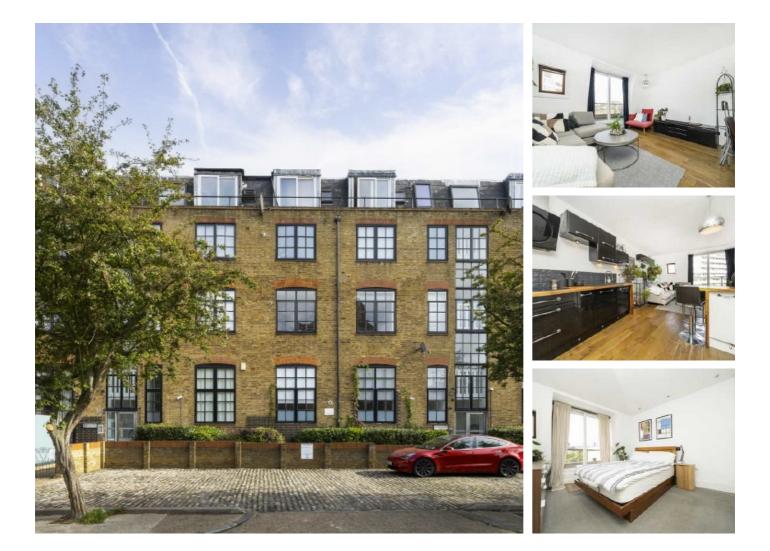

## Wharf Place, E2 £550,000

On Regents Canal, this warehouse conversion offers high ceilings, two double bedrooms and an open plan kitchen and living space. This property also benefits from canal views and a parking space.

Ideally located at the bottom of the popular Broadway Market, with an abundance of local amenities. Also nearby green spaces such as London Fields and Victoria Park. Easy transport links into the City, with Bethnal Green Underground Station and London Fields Overground just a short walk away.

#### Features

Offers In Excess Of Share Of Freehold Warehouse Conversion Juliet Balcony Parking Space Broadway Market London Fields