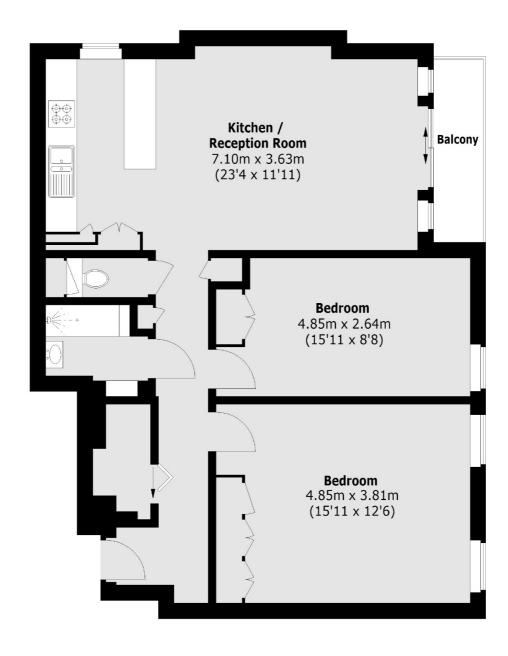

## Westferry Road, London, E14

Total area (approx.):76.49 sq. m (823 Sq. ft) Balcony:3.32 sq. m (36 Sq. ft)

Canary Wharf

020 7517 1199

London

E14 8JH

Sales

39 Westferry Road