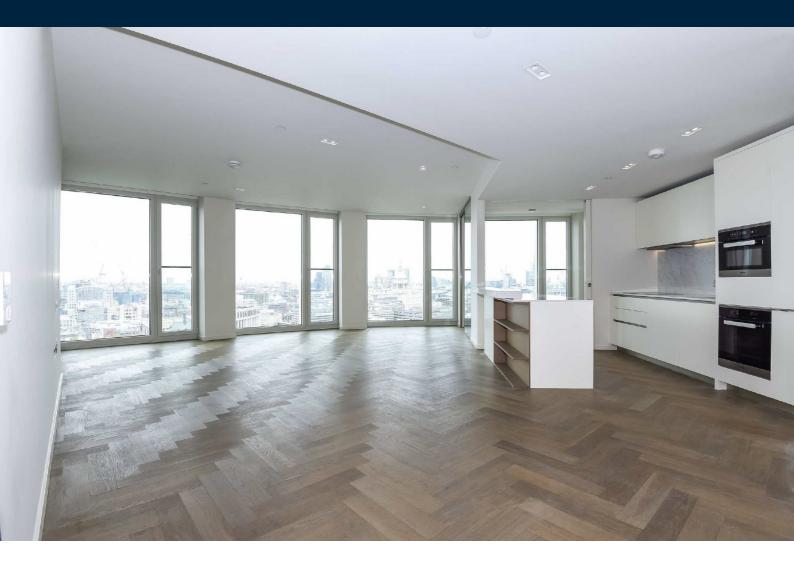

## South Bank Tower, SE1 £1,700 pcm

A two bedroom, two bathroom apartment on the 22nd floor of the newly completed South Bank Tower. The flat has city views, 24 hour concierge and lots of on site leisure facilities.

## **Features**

Two Bedrooms 1170 sq ft 22nd Floor Amazing Views On Site Gym And Pool Large Roof Terrace

Tenants fees apply: £180 per tenancy towards administration, £60 reference fee per tenant and £144 for a professional check in (All inc of VAT).