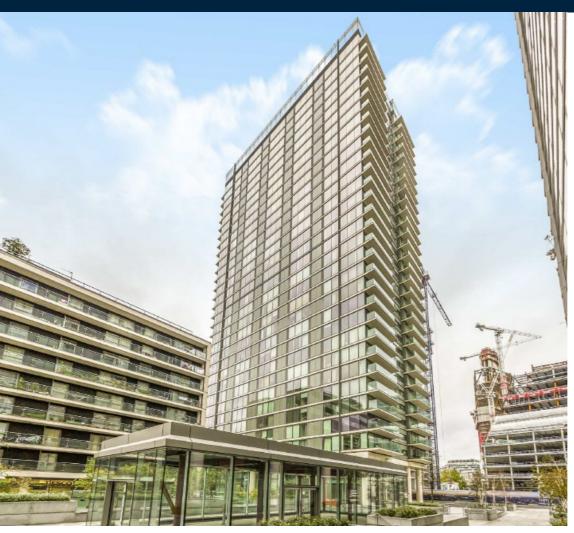

## Marsh Wall, E14

£390 Per week

A one bedroom apartment on the twenty third floor of this sought after development. This modern apartment has an open plan reception room, floor to ceiling windows and wooden flooring.

Landmark West Tower is within walking distance of the shops, bars and restaurants of Canary Wharf, including the former rum warehouse Rum and Sugar.