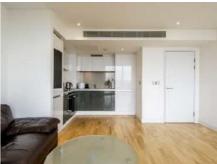

## Marsh Wall, E14

£390 Per week

A one bedroom apartment on the twenty third floor of this sought after development. This modern apartment has an open plan reception room, floor to ceiling windows and wooden flooring.

#### **Features**

One Bedroom One Bathroom Twenty Third Floor Wooden Flooring Concierge Residents Gym