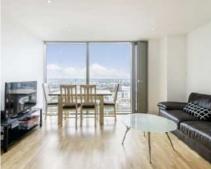

## Marsh Wall, E14

£390 Per week

A one bedroom apartment on the twenty third floor of this sought after development. This modern apartment has an open plan reception room, floor to ceiling windows and wooden flooring.

#### **Features**

One Bedroom One Bathroom Twenty Third Floor Wooden Flooring Concierge Residents Gym