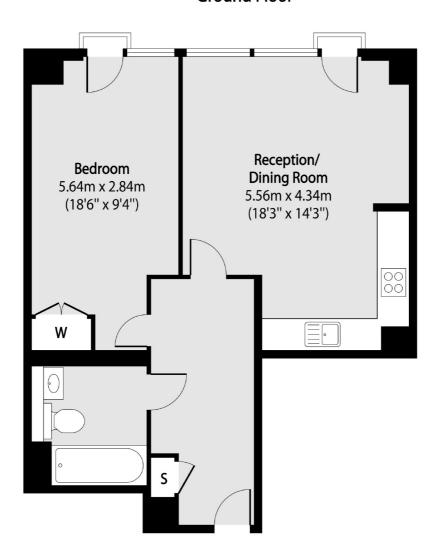

# **Dexters**









## Marsh Wall, E14

£390 Per week

A one bedroom apartment on the twenty third floor of this sought after development. This modern apartment has an open plan reception room, floor to ceiling windows and wooden flooring.

Landmark West Tower is within walking distance of the shops, bars and restaurants of Canary Wharf, including the former rum warehouse Rum and Sugar.

#### **Features**

One Bedroom One Bathroom Twenty Third Floor Wooden Flooring Concierge Residents Gym



## Marsh Wall, London, E14

### **Ground Floor**



Total area (approx): 52.02 sq m (560 sq. ft)

#### Contact

To arrange a viewing call our office on the number below or visit our website.



Energy Rating: . We aim to make our particulars both accurate and reliable. However they are not guaranteed; nor do they form part of an offer or contract. If you require clarification on any points then please contact us, especially if you're traveling some distance to view. Please note that appliances and heating systems have not been tested and therefore no warranties can be given as to their good working order.