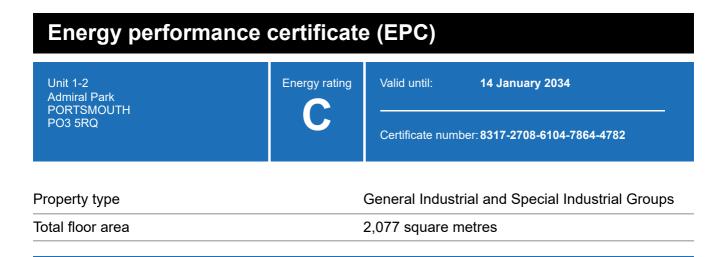

### **Energy rating and score**

This property's energy rating is C.

Properties get a rating from A+ (best) to G (worst) and a score.

The better the rating and score, the lower your property's carbon emissions are likely to be.