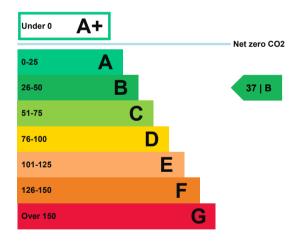

# **Energy efficiency rating for this property**

This property's current energy rating is B.

Properties are given a rating from A+ (most efficient) to G (least efficient).

Properties are also given a score. The larger the number, the more carbon dioxide (CO2) your property is likely to emit.