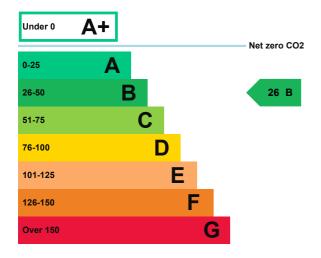

# How this property compares to others

Properties similar to this one could have ratings: