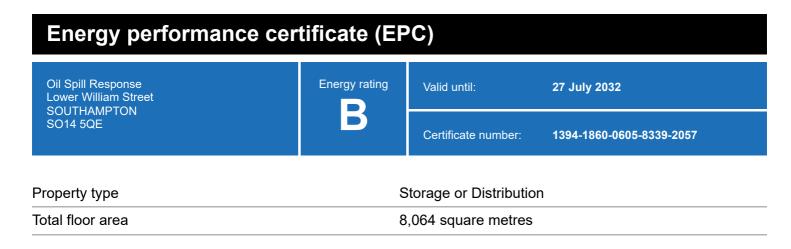

## **Energy rating and score**

This property's energy rating is B.

Properties get a rating from A+ (best) to G (worst) and a score.

The better the rating and score, the lower your property's carbon emissions are likely to be.