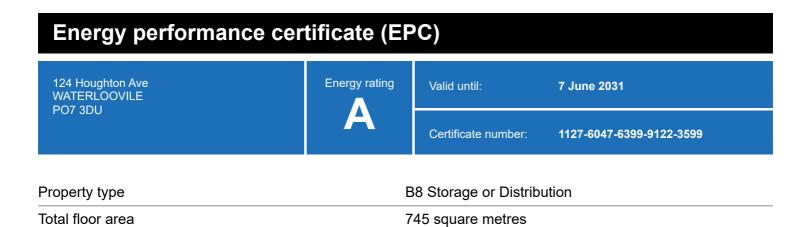

### **Energy rating and score**

This property's energy rating is A.

Properties get a rating from A+ (best) to G (worst) and a score.

The better the rating and score, the lower your property's carbon emissions are likely to be.