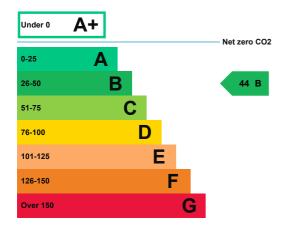

### **Energy rating and score**

This property's energy rating is B.

Properties get a rating from A+ (best) to G (worst) and a score.

The better the rating and score, the lower your property's carbon emissions are likely to be.

# Breakdown of this property's energy performance

| Main heating fuel                          | Natural Gas                     |
|--------------------------------------------|---------------------------------|
| Building environment                       | Heating and Natural Ventilation |
| Assessment level                           | 3                               |
| Building emission rate (kgCO2/m2 per year) | 51.78                           |
| Primary energy use (kWh/m2 per year)       | 300                             |