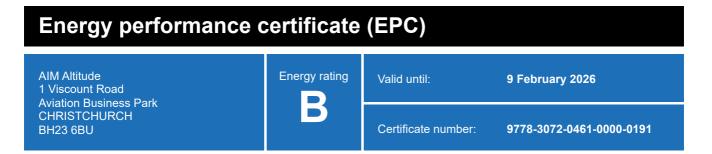

# **Energy rating and score**

This property's energy rating is B.

Properties get a rating from A+ (best) to G (worst) and a score.

The better the rating and score, the lower your property's carbon emissions are likely to be.