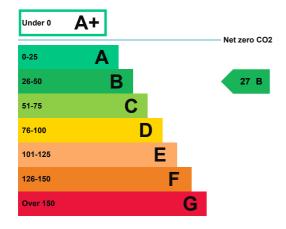

# **Energy rating and score**

This property's energy rating is B.

Properties get a rating from A+ (best) to G (worst) and a score.

The better the rating and score, the lower your property's carbon emissions are likely to be.

# Rules on letting this property

Properties can be let if they have an energy rating from A+ to E.