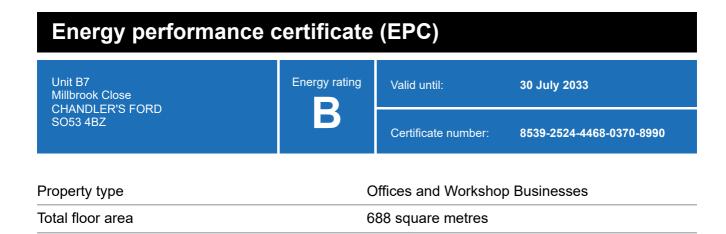

### **Energy rating and score**

This property's energy rating is B.

Properties get a rating from A+ (best) to G (worst) and a score.

The better the rating and score, the lower your property's carbon emissions are likely to be.