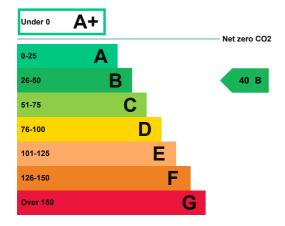

### **Energy rating and score**

This property's energy rating is B.

Properties get a rating from A+ (best) to G (worst) and a score.

The better the rating and score, the lower your property's carbon emissions are likely to be.

# How this property compares to others

Properties similar to this one could have ratings: