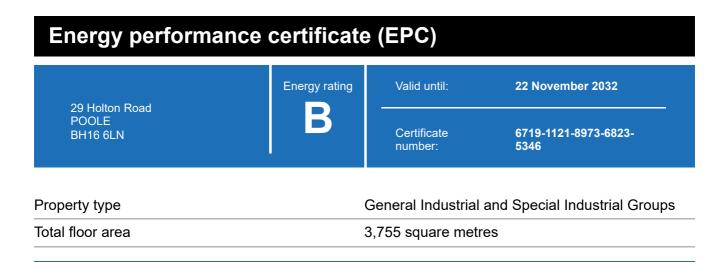

## **Energy rating and score**

This property's energy rating is B.

Properties get a rating from A+ (best) to G (worst) and a score.

The better the rating and score, the lower your property's carbon emissions are likely to be.