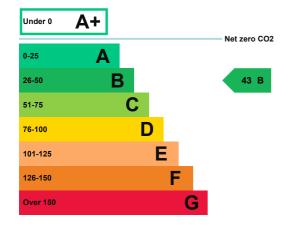

## **Energy rating and score**

This property's energy rating is B.

Properties get a rating from A+ (best) to G (worst) and a score.

The better the rating and score, the lower your property's carbon emissions are likely to be.

# How this property compares to others

Properties similar to this one could have ratings:

| If newly built                   | 0 A  |
|----------------------------------|------|
| If typical of the existing stock | 66 C |