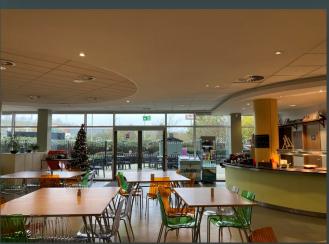

#### **Description**

New Look House is a modern office building built in 2012 to a high standard. It features four pipe air conditioning, raised floors, and double glazing throughout. The property has a main reception area leading to the central core, which houses the main staircase and 2 x passenger lifts to the office floors. On the ground floor there is a manned double height reception area, staff restaurant and mail room. There are high-quality toilet and shower facilities on all floors. The available space is on the first floor offers mainly open plan office space, with two large boardrooms plus various meeting rooms and tea point