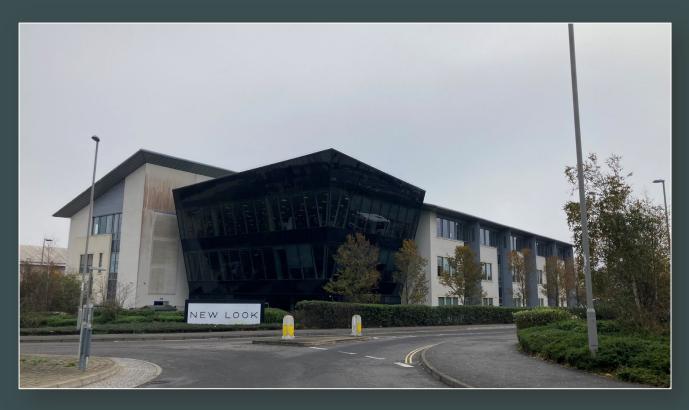

#### **Description**

New Look House is a modern office building built in 2012 to a high standard. It features four pipe air conditioning, raised floors, and double glazing throughout. The property has a main reception area leading to the central core, which houses the main staircase and 2 x passenger lifts to the office floors. On the ground floor there is a manned double height reception area, staff restaurant and mail room. There are high-quality toilet and shower facilities on all floors. The available space is on the first floor offers mainly open plan office space, with two large boardrooms plus various meeting rooms and tea point

#### **Location**

New Look House is situated in a prime location in Weymouth, with easy access to major roads and highways. The property is located just off the A354, a main road that connects Weymouth to Dorchester and other neighbouring towns. The A354 also provides easy access to the A35. There is a park and ride facility located within a 10-minute walk, offering further car parking options a-top the generous 1:262 sq. ft. parking ratio. Amenities are in close proximity, with Sainsbury's, Morrison's, Beefeater, Premier Inn, Costa and McDonalds all within a short walk.