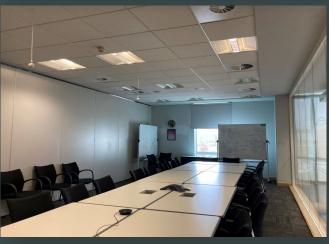

#### **Description**

New Look House is a modern office building built in 2012 to a high standard. It features four pipe air conditioning, raised floors, and double glazing throughout. The property has a main reception area leading to the central core, which houses the main staircase and 2 x passenger lifts to the office floors. On the ground floor there is a manned double height reception area, staff restaurant and mail room. There are high-quality toilet and shower facilities on all floors. The available space is on the first floor offers mainly open plan office space, with two large boardrooms plus various meeting rooms and tea point

- Main Reception
- Existing fit-out
- Open plan accommodation
- Four-pipe Air Conditioning
- 57 parking spaces
- Staff Restaurant
- Raised floors
- 2 x passenger lifts
- Male & Female WC's plus shower facilities