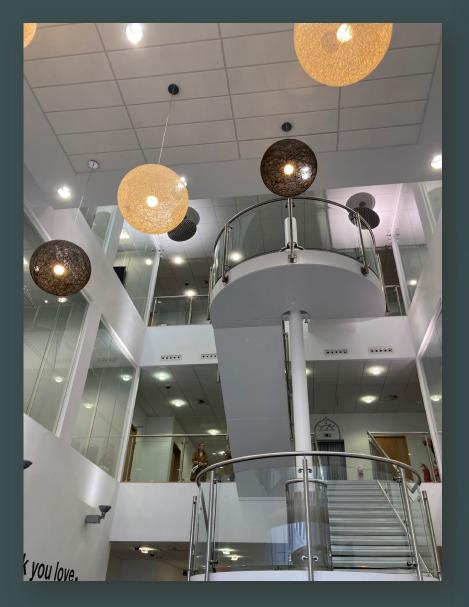

#### **Description**

New Look House is a modern office building built in 2012 to a high standard. It features four pipe air conditioning, raised floors, and double glazing throughout. The property has a main reception area leading to the central core, which houses the main staircase and 2 x passenger lifts to the office floors. On the ground floor there is a manned double height reception area, staff restaurant and mail room. There are high-quality toilet and shower facilities on all floors. The available space is on the first floor offers mainly open plan office space, with two large boardrooms plus various meeting rooms and tea point