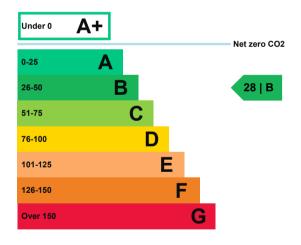

# **Energy efficiency rating for this property**

This property's current energy rating is B.

Properties are given a rating from A+ (most efficient) to G (least efficient).

Properties are also given a score. The larger the number, the more carbon dioxide (CO2) your property is likely to emit.

# How this property compares to others

Properties similar to this one could have ratings:

If newly built

14 | A

If typical of the existing stock

57 | C