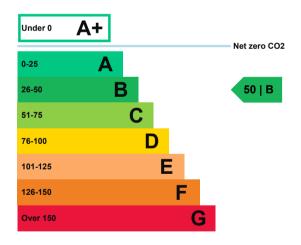

# **Energy efficiency rating for this property**

This property's current energy rating is B.

Properties are given a rating from A+ (most efficient) to G (least efficient).

Properties are also given a score. The larger the number, the more carbon dioxide (CO2) your property is likely to emit.

## How this property compares to others

Properties similar to this one could have ratings:

If newly built

If typical of the existing stock

56 | C