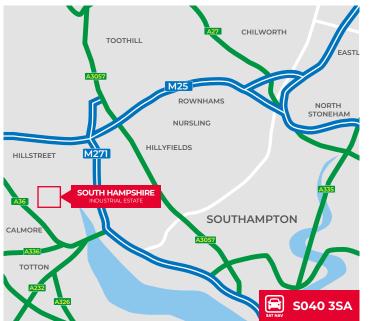

# LOCATION

The unit is prominently located at the entrance to the Calmore Industrial Estate close to the junction of Brunel Road and the A36 Salisbury Road within an established industrial area. South Hampshire Indudtrial Park to the north of Totton is approx 1.6 miles from the M27 (J2). Local occupiers on the estate include Royal Mail, Harvest Fine Foods, DX, DHL and Howdens.