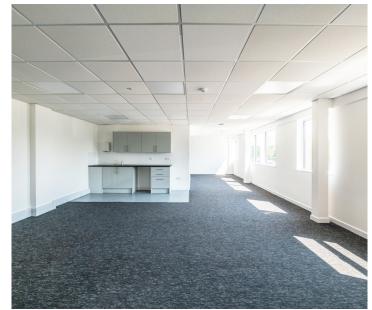

# **SPECIFICATION**

- Fully refurbished
- 5.8m eaves height
- Large electric loading door (6.8 x 5.25m)
- Allocated parking and forecourt yard area
- First floor offices with LED lighting, carpet and
- Comfort cooling
- Additional boardroom, kitchen & WCs facilities