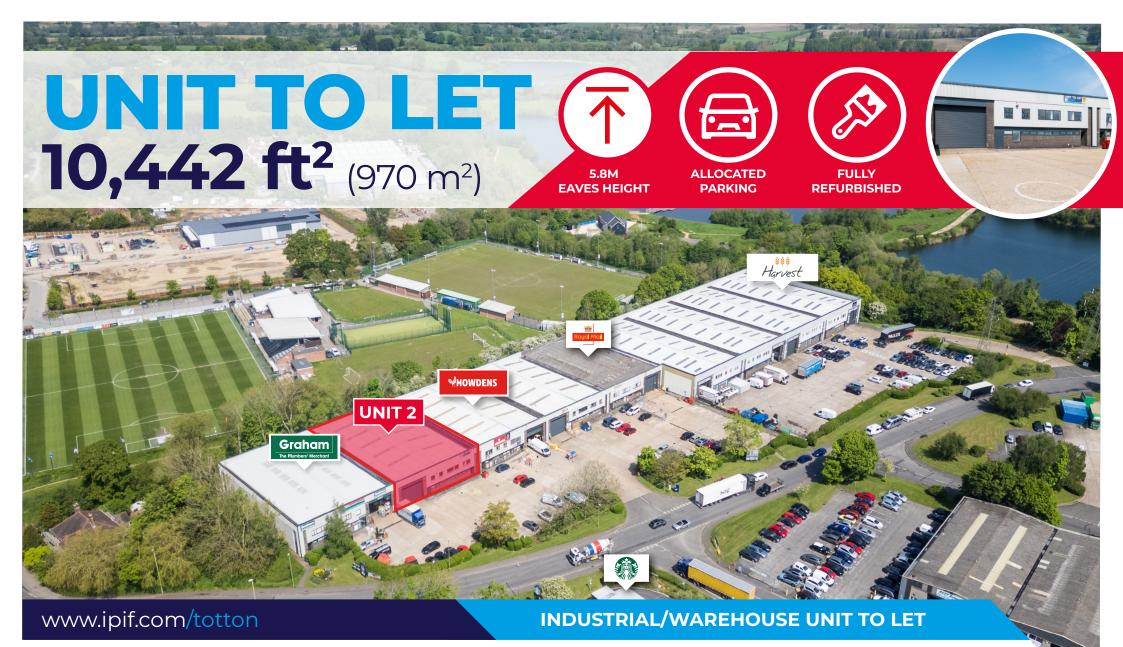

UNIT 2, SOUTH HAMPSHIRE INDUSTRIAL ESTATE BRUNEL ROAD, TOTTON, S040 3SA

#### DESCRIPTION

Unit 2 is a modern, mid-terrace industrial/warehouse unit of steel portal frame construction with inner blockwork profiled cladding and brickwork elevations beneath a new pitched insulated roof with roof lights. There is a concrete yard to the front providing a loading apron and ample car parking. The unit has been comprehensively refurbished.

# **SPECIFICATION**

- Fully refurbished
- 5.8m eaves height
- Large electric loading door (6.8 x 5.25m)
- Allocated parking and forecourt yard area
- First floor offices with LED lighting, carpet and
- Comfort cooling
- Additional boardroom, kitchen & WCs facilities

# ACCOMMODATION

Available accommodation comprises of the following gross internal areas:

| UNIT 2                 | M <sup>2</sup> | FT <sup>2</sup> |
|------------------------|----------------|-----------------|
| Ground Floor Warehouse | 772            | 8,312           |
| Ground Floor Offices   | 99             | 1,065           |
| First Floor Offices    | 99             | 1,065           |
| Total                  | 970            | 10,442          |