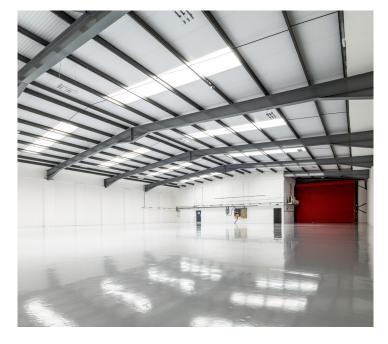

#### DESCRIPTION

Unit 2 is a modern, mid-terrace industrial/warehouse unit of steel portal frame construction with inner blockwork profiled cladding and brickwork elevations beneath a new pitched insulated roof with roof lights. There is a concrete yard to the front providing a loading apron and ample car parking. The unit has been comprehensively refurbished.

# **SPECIFICATION**

- Fully refurbished
- 5.8m eaves height
- Large electric loading door (6.8 x 5.25m)
- Allocated parking and forecourt yard area
- First floor offices with LED lighting, carpet and
- Comfort cooling
- Additional boardroom, kitchen & WCs facilities