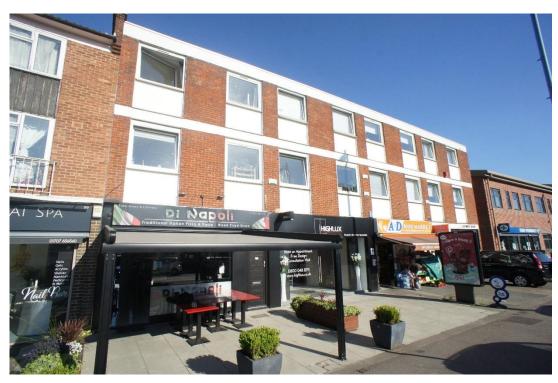

### LATIMER HOUSE, HIGH STREET, POTTERS BAR, EN6

Offers are invited for the freehold interest in this 3 storey building, which currently comprises 3 lock up commercial units at ground floor level, with residential uppers.

### **GROUND FLOOR – Commercial Units**

| Di Napoli – 197a         | 15 year lease from June 2015 - passing rent £13,000 PAX  |
|--------------------------|----------------------------------------------------------|
| Highlux – 195a           | 5 year lease from May 2018 - passing rent £14,000 PAX    |
| A & D Mini Market – 193a | 12 year lease from March 2015 - passing rent £14,000 PAX |