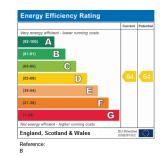

### **FIRST FLOOR – 3 New Flats**

**No. 189** is a 2 bedroom flat approached via own street entrance door. The energy performance certificate gives a floor area of 111m<sup>2</sup> (1194.8ft<sup>2</sup>). *Let at £15,000 PA*.

**No. 189b** is approached via stairs to the rear, and is configured with 1 bedroom. The energy performance certificate gives a floor area of 54m<sup>2</sup> (581.3ft<sup>2</sup>). *Let at £12,000 PA*.

**No. 189a** is approached via stairs to the rear, and is configured with 2 bedrooms. The energy performance certificate gives a floor area of 69m<sup>2</sup> (742.7ft<sup>2</sup>). *Let at £14,400 PA.* 