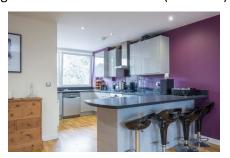

### **FIRST FLOOR – 3 New Flats**

**No. 189** is a 2 bedroom flat approached via own street entrance door. The energy performance certificate gives a floor area of 111m<sup>2</sup> (1194.8ft<sup>2</sup>). *Let at £15,000 PA*.

**No. 189b** is approached via stairs to the rear, and is configured with 1 bedroom. The energy performance certificate gives a floor area of 54m<sup>2</sup> (581.3ft<sup>2</sup>). *Let at £12,000 PA*.

**No. 189a** is approached via stairs to the rear, and is configured with 2 bedrooms. The energy performance certificate gives a floor area of 69m<sup>2</sup> (742.7ft<sup>2</sup>). *Let at £14,400 PA.* 