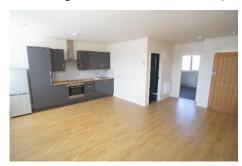

### **FIRST FLOOR – 3 New Flats**

**No. 189** is a 2 bedroom flat approached via own street entrance door. The energy performance certificate gives a floor area of 111m<sup>2</sup> (1194.8ft<sup>2</sup>). *Let at £15,000 PA*.

**No. 189b** is approached via stairs to the rear, and is configured with 1 bedroom. The energy performance certificate gives a floor area of 54m<sup>2</sup> (581.3ft<sup>2</sup>). *Let at £12,000 PA*.

**No. 189a** is approached via stairs to the rear, and is configured with 2 bedrooms. The energy performance certificate gives a floor area of 69m<sup>2</sup> (742.7ft<sup>2</sup>). *Let at £14,400 PA.* 