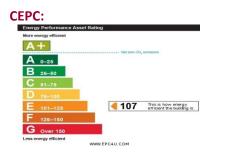

### GIA: Approx.1840 ft<sup>2</sup> (171m<sup>2</sup>)

Lease Term: New lease, terms to be agreed.

Premium - None

**Legal Fees:** Each party responsible for their own costs.

**Rates:** According to the VOA web site, the 2017 **Rateable Value** is £16,500. This is NOT the amount of rates payable. For the actual amount of rates payable, interested parties are advised to interested parties are advised to make their own enquiries to the London Borough of Barnet.