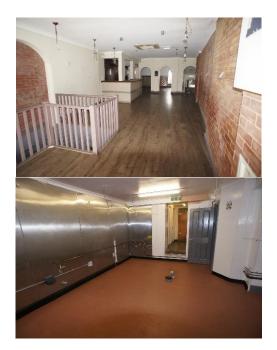

This split level unit is arranged with a front dining area plus bar & tiled kitchen on the ground floor, with a further seating area to the rear of the ground floor & with various rooms located in the basement area. Air conditioning (not tested), WC facilities on each floor & rear yard.

The lower rear section is arranged with a kitchen 29' x 11'11 maximum - (8.84m x 3.63m) and has WC facilities.

The useable basement is below the front & rear dining areas & comprises various areas & has WC facilities. Access to rear yard.