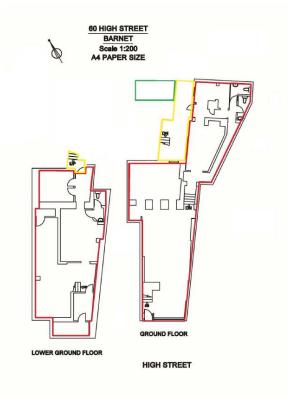

#### Accommodation:

The front & rear dining areas have an overall depth of 47' (14.32m). The unit tapers & including stairs has a minimum width of 12'2' widening to 16'4' & with a maximum width of 22'1 (3.71m x 4.98m x 6.73m).

The lower rear section is arranged with a kitchen 29' x 11'11 maximum - (8.84m x 3.63m) and has WC facilities.

The useable basement is below the front & rear dining areas & comprises various areas & has WC facilities. Access to rear yard.

### GIA: Approx.1840 ft<sup>2</sup> (171m<sup>2</sup>)

Lease Term: New lease, terms to be agreed.

Premium - None

**Legal Fees:** Each party responsible for their own costs.

**Rates:** According to the VOA web site, the 2017 **Rateable Value** is £16,500. This is NOT the amount of rates payable. For the actual amount of rates payable, interested parties are advised to interested parties are advised to make their own enquiries to the London Borough of Barnet.