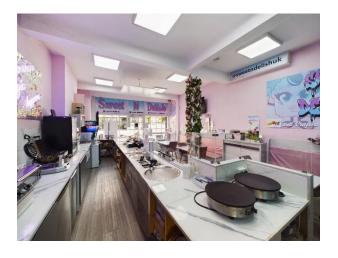

Various items of equipment, fixtures & fittings are available by way of negotiation.

#### **Accommodation:**

Air conditioned front retail area - overall depth of 26' and a maximum width of 15'8 (8m x 4.78m).

Door leading to inner lobby, with WC & further door opening to;

Rear Room  $14'0 \times 10'6 (4.26m \times 3.2m)$ With door to rear yard.

#### **Lease Term:**

Assignment of the existing lease due to expire September 2027 - (subject to annual RPI increase).
Tenant option to break; September 2025.

Serious offers invited for the quality of fit out, fixtures, fittings & other equipment.