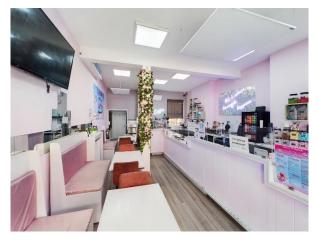

Various items of equipment, fixtures & fittings are available by way of negotiation.

#### **Accommodation:**

Air conditioned front retail area - overall depth of 26' and a maximum width of 15'8 (8m x 4.78m).

Door leading to inner lobby, with WC & further door opening to;

Rear Room  $14'0 \times 10'6 (4.26m \times 3.2m)$ With door to rear yard.

#### **Lease Term:**

Assignment of the existing lease due to expire September 2027 - (subject to annual RPI increase).
Tenant option to break; September 2025.

Serious offers invited for the quality of fit out, fixtures, fittings & other equipment.