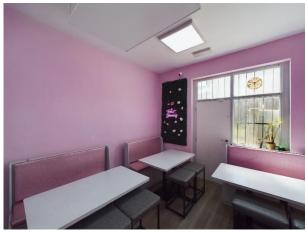

#### **Accommodation:**

Air conditioned front retail area - overall depth of 26' and a maximum width of 15'8 (8m x 4.78m).

Door leading to inner lobby, with WC & further door opening to;

Rear Room  $14'0 \times 10'6 (4.26m \times 3.2m)$ With door to rear yard.