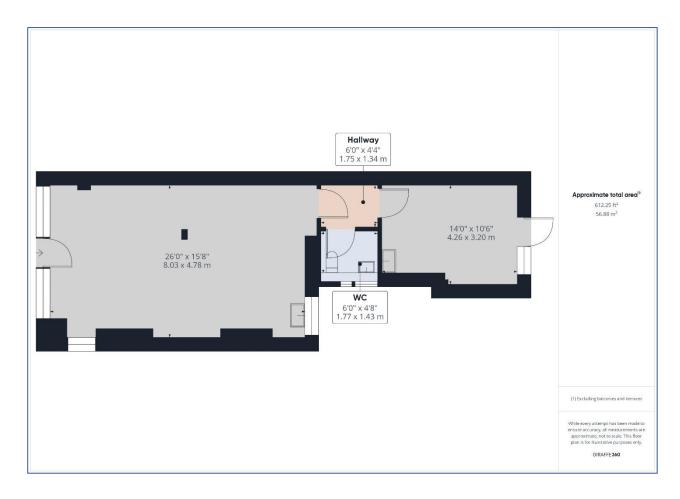

#### **Accommodation:**

Air conditioned front retail area - overall depth of 26' and a maximum width of 15'8 (8m x 4.78m).

Door leading to inner lobby, with WC & further door opening to;

Rear Room  $14'0 \times 10'6 (4.26m \times 3.2m)$ With door to rear yard.

### 612.25 ft2 (56.88 m2) GIA