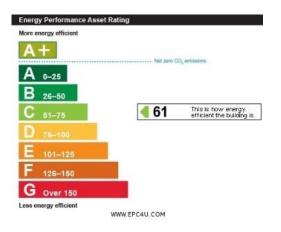

### **Business Rates:**

According to the VOA web site, the Rateable Value from April 2023 is £34,250. This is NOT the amount of rates payable. For the actual amount of rates payable. Interested parties are advised to make their own enquiries with the London Borough of Barnet.