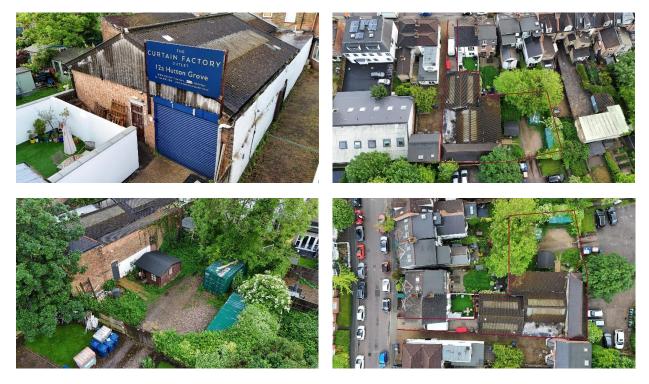

## 12a HUTTON GROVE, LONDON N12 8DT

Currently let and income producing, with future development potential SSTP & contingent on vacant possession & at the end of the tenancy.

The site is configured with a large building plus own driveway, and a side yard with vehicular access via Dale Grove, (via a conditional right of way).

Overall, the property has a depth of approximately 56'9' (18.21m) and a width of approximately 49'8' (15.14m), with side access through to a side yard with parking & storage. Side yard has a depth of 56' (17.06m) and a width of 47'8 (14.53m).

The site is conveniently situated for the shopping and transport facilities of North Finchley, High Road – including West Finchley & Woodside Park stations northern line.

All Viewings – Strictly by appointment only