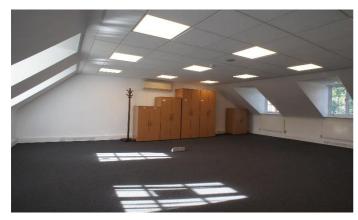

This gas centrally heated office has a bright dual aspect with dormer windows to front and rear, and with daylight lighting panels in the suspended ceiling. Internal viewing highly recommended.

Main office area 29' x 22'9' (8.84m x 6.93m), plus further recess with Kitchenette 14'3 x 11'3 (4.34m x 3.43m)

## GIA: APPROXIMATELY 820 ft<sup>2</sup> (76.18m<sup>2</sup>)