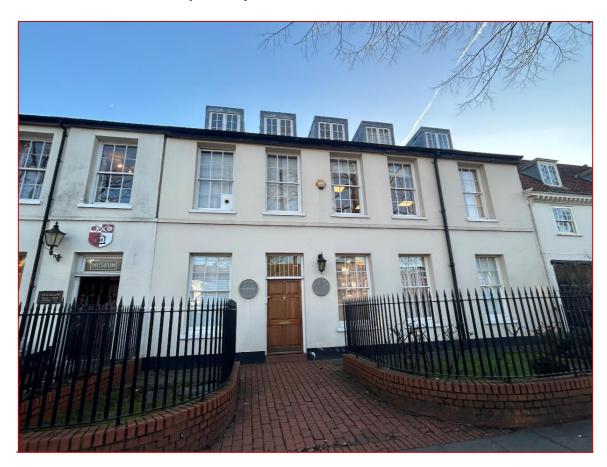

### 33 WOOD STREET, BARNET, EN5 4BE

A bright, double aspect, top floor office to let. The property is situated adjacent to the *Barnet Museum* and close to the junction with the High Street at Barnet Church.

High Barnet Underground Station (Northern Line) is within ½ a mile.

On street permit parking to the front of the property.

This is a sub-letting by the main tenant of the building.

Available immediately - all viewings strictly by appointment only