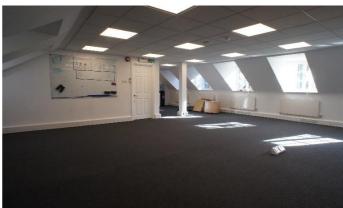

This gas centrally heated office has a bright dual aspect with dormer windows to front and rear, and with daylight lighting panels in the suspended ceiling. Internal viewing highly recommended.

Main office area 29' x 22'9' (8.84m x 6.93m), plus further recess with Kitchenette 14'3 x 11'3 (4.34m x 3.43m)

## GIA: APPROXIMATELY 820 ft<sup>2</sup> (76.18m<sup>2</sup>)