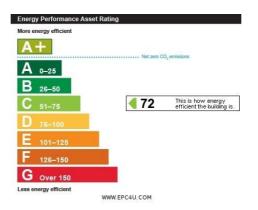

ng with WCs (outside of the demised area for the office – but for the sole use of the top floor).

This gas centrally heated office has a bright dual aspect with dormer windows to front and rear, and with daylight lighting panels in the suspended ceiling. Internal viewing highly recommended.

Main office area 29' x 22'9' (8.84m x 6.93m), plus further recess with Kitchenette 14'3 x 11'3 (4.34m x 3.43m)

## GIA: APPROXIMATELY 820 ft<sup>2</sup> (76.18m<sup>2</sup>)





### **RENT:** £18,500 PER ANNUM (\*Plus Service Charge)

- \*Service Charge to cover;
  - share of business rates
- -

heating & lighting

alarm system

- intercom system
- buildings insurance

cleaning of common parts

**Lease** 3-year sub-lease, to be *outside the scope of the Landlord & Tenant Act*.

### **CEPC Rating:**