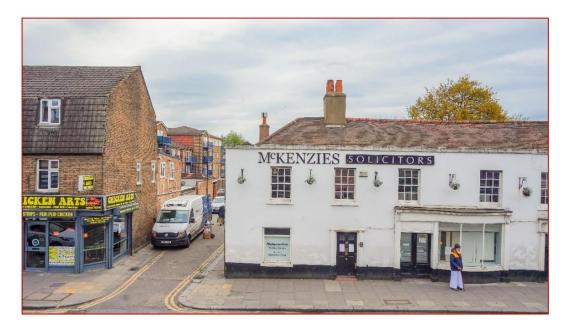

#### 20 CHURCH STREET, EDMONTON, LONDON N9 9DU

A characterful, listed, two-story office building located within a conservation area - with allocated parking to the rear.

The unit is currently being used as offices\* which comprise; reception, 6 offices, conference room, kitchen & WC, and with the basement level used for storage (restricted head height).

The property is conveniently situated for local transport facilities - being within easy reach of Edmonton Green Station, and is well positioned for access to the local shops & eateries.

All VIEWING STRICTLY BY APPOINTMENT ONLY