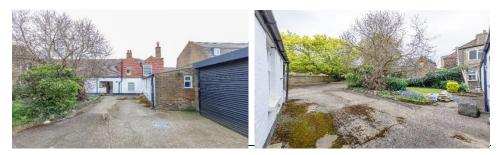

#### 20 CHURCH STREET, EDMONTON, LONDON N9 9DU

A characterful, listed, two-story office building located within a conservation area - with allocated parking to the rear.

The unit is currently being used as offices\* which comprise; reception, 6 offices, conference room, kitchen & WC, and with the basement level used for storage (restricted head height).

The property is conveniently situated for local transport facilities - being within easy reach of Edmonton Green Station, and is well positioned for access to the local shops & eateries.

All VIEWING STRICTLY BY APPOINTMENT ONLY