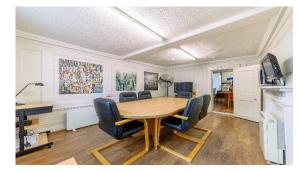

#### 20 CHURCH STREET, EDMONTON, LONDON N9 9DU

A characterful, listed, two-story office building located within a conservation area - with allocated parking to the rear.

The unit is currently being used as offices\* which comprise; reception, 6 offices, conference room, kitchen & WC, and with the basement level used for storage (restricted head height).