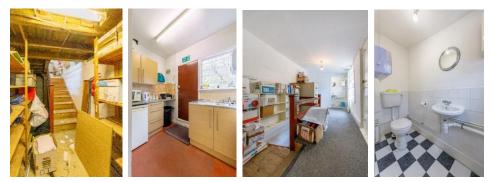

#### 20 CHURCH STREET, EDMONTON, LONDON N9 9DU

A characterful, listed, two-story office building located within a conservation area - with allocated parking to the rear.

The unit is currently being used as offices\* which comprise; reception, 6 offices, conference room, kitchen & WC, and with the basement level used for storage (restricted head height).

\*The former tenant occupied both this & the adjacent unit, and there are openings linking them on both ground & first floor. Provisions have been made to block these openings.

Page Two

NOTE: These particulars are believed to be correct and do not form part of any offer or contract. Information that cannot be checked readily is as provided by the vendor. Internal measurements are to the nearest 15cm and external measurements are to the nearest metre.