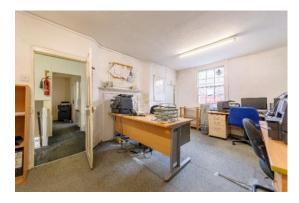

#### 20 CHURCH STREET, EDMONTON, LONDON N9 9DU

A characterful, listed, two-story office building located within a conservation area - with allocated parking to the rear.

The unit is currently being used as offices\* which comprise; reception, 6 offices, conference room, kitchen & WC, and with the basement level used for storage (restricted head height).

\*The former tenant occupied both this & the adjacent unit, and there are openings linking them on both ground & first floor. Provisions have been made to block these openings.

Page Two

NOTE: These particulars are believed to be correct and do not form part of any offer or contract. Information that cannot be checked readily is as provided by the vendor. Internal measurements are to the nearest 15cm and external measurements are to the nearest metre.