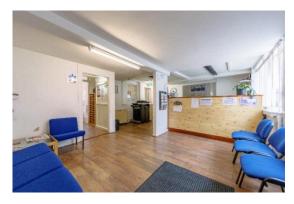

#### 20 CHURCH STREET, EDMONTON, LONDON N9 9DU

A characterful, listed, two-story office building located within a conservation area - with allocated parking to the rear.

The unit is currently being used as offices\* which comprise; reception, 6 offices, conference room, kitchen & WC, and with the basement level used for storage (restricted head height).