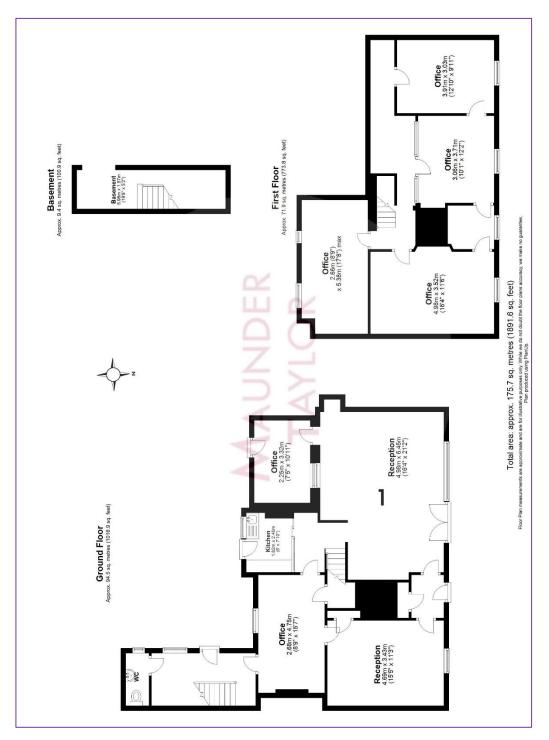

#### **FLOOR PLAN**

20 Church Street, London N9 9DU

NOTE: These particulars are believed to be correct and do not form part of any offer or contract. Information that cannot be checked readily is as provided by the vendor. Internal measurements are to the nearest 15cm and external measurements are to the nearest metre.