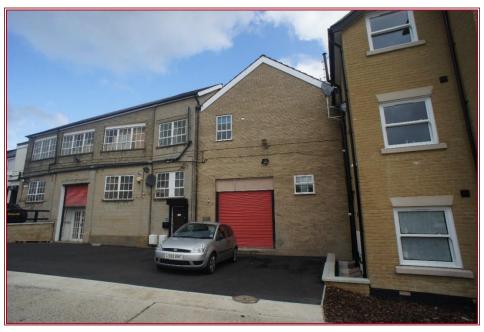

## UNIT 4, THE OLD PRINTWORKS, TAPSTER STREET, BARNET, HERTS, EN5

A ground floor unit, with mezzanine level, suitable for light industrial/office & storage.

Situated in a quiet turning to the rear of Barnet High Street, off Moxon Street, The Old Printworks are accessed via secure entrance gates – there is one parking space allocated to the front of the unit.

High Barnet underground station (Northern Line) is approximately half a mile away.

The public carpark in Moxon Street (with one hour's free parking) is within

100 metres of the property.

Internal viewing is highly recommended – all viewings are strictly by appointment only.