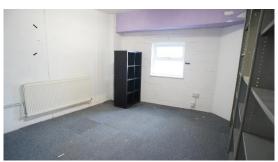

### **ACCOMMODATION**

Ground floor area with part restricted height and mezzanine offices above, accessed via roller shutter door to front and personal access door to common part hallway, with additional door opening into the ground floor of the unit. Own WC in the common area (first floor).

- Main full height area: Approx. 13'3 x 11'3 (4.04m x 3.43m). Roller shutter door to front, which is approximately 9'wide x 10' max height. (2.74m x 3.05m)
- First under mezzanine area 17' x 10'6 (5.18m x 3.20m) approx. 6' clearance height (1.83m).
- Second under mezzanine area 13' x 11' (3.96m x 3.35m) approx. 5' clearance height (1.52m).
- Mezzanine;
  - Room 1 16'6 x 11' max (5.03m x 3.35m) with steps down to;
  - Room 2 11'6 average x 11' max (3.51m x 3.35m) with window to front.