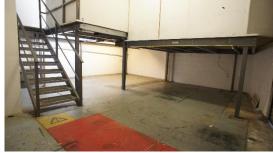

### **ACCOMMODATION**

Ground floor area with part restricted height and mezzanine offices above, accessed via roller shutter door to front and personal access door to common part hallway, with additional door opening into the ground floor of the unit. Own WC in the common area (first floor).

- Main full height area: Approx. 13'3 x 11'3 (4.04m x 3.43m). Roller shutter door to front, which is approximately 9'wide x 10' max height. (2.74m x 3.05m)
- First under mezzanine area 17' x 10'6 (5.18m x 3.20m) approx. 6' clearance height (1.83m).
- Second under mezzanine area 13' x 11' (3.96m x 3.35m) approx. 5' clearance height (1.52m).
- Mezzanine;
  - Room 1 16'6 x 11' max (5.03m x 3.35m) with steps down to;
  - Room 2 11'6 average x 11' max (3.51m x 3.35m) with window to front.