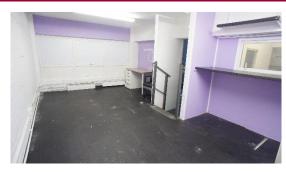

### **ACCOMMODATION**

Ground floor area with part restricted height and mezzanine offices above, accessed via roller shutter door to front and personal access door to common part hallway, with additional door opening into the ground floor of the unit. Own WC in the common area (first floor).

- Main full height area: Approx. 13'3 x 11'3 (4.04m x 3.43m). Roller shutter door to front, which is approximately 9'wide x 10' max height. (2.74m x 3.05m)
- First under mezzanine area 17' x 10'6 (5.18m x 3.20m) approx. 6' clearance height (1.83m).
- Second under mezzanine area 13' x 11' (3.96m x 3.35m) approx. 5' clearance height (1.52m).
- Mezzanine;
  - Room 1 16'6 x 11' max (5.03m x 3.35m) with steps down to;
  - Room 2 11'6 average x 11' max (3.51m x 3.35m) with window to front.