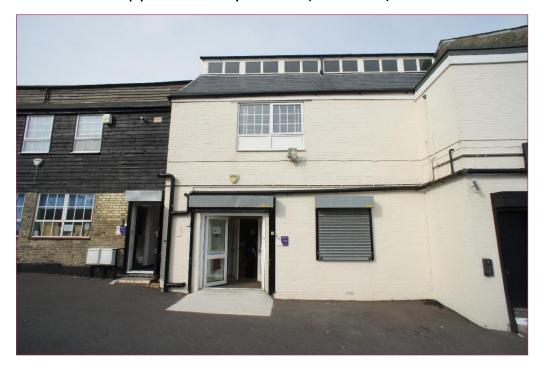

## UNIT 2, THE OLD PRINTWORKS, TAPSTER STREET, BARNET, EN5 5TH

A well-presented, ground floor self-contained unit, suitable for office/light industrial.

Conveniently located, within easy reach of High Barnet Northern line station and the shops and eateries in the High Street, Barnet.

The unit is presented in an open plan format which also contains a WC and kitchenette. The unit also benefits from central heating and security shutters on the doors and window.

Parking space to the front of the unit