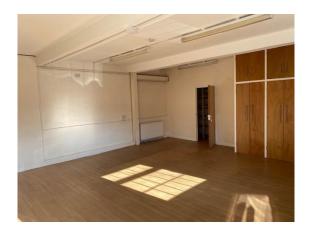

#### **Main Area**

Maximum 25'5 x 19'9 (7.75m x 6.02m) plus walk-in store cupboard of approx. 13' x 4' (3.96m x 1.22m), and Kitchenette/WC

## In all approx 590ft<sup>2</sup> (54.81m<sup>2</sup>)