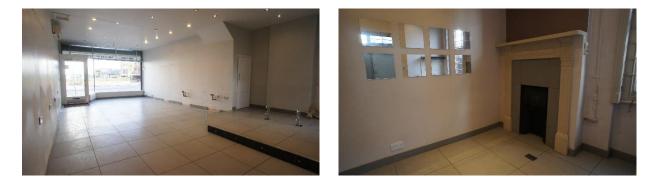

#### ACCOMMODATION

Overall depth of the unit is 58'6 (17.83m).

#### Main front retail space is 15' widening to 19'3 (4.57m to 5.87m).

Corridor leading through to rear ancillary spaces, comprising kitchen, office/treatment room, rear lobby area, and WC.

#### Fence enclosed side yard area – 21' x 6' (6.40m x 1.83m).

To the rear there is parking – available by separate negotiation.