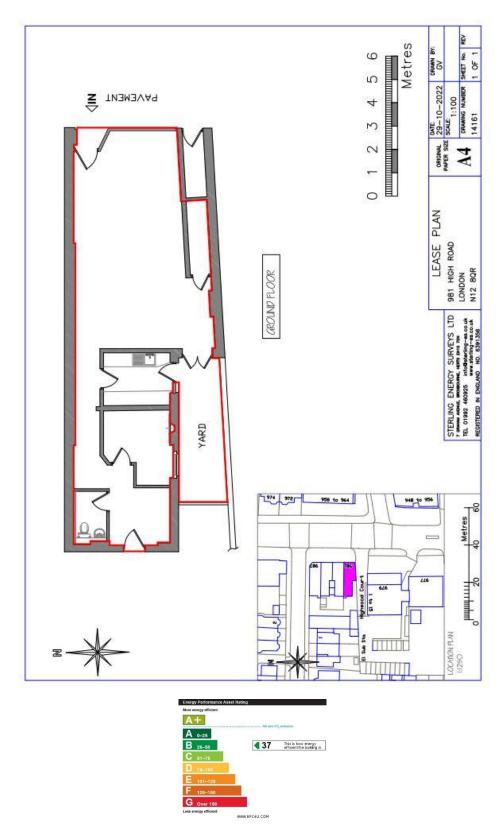

#### ACCOMMODATION

Overall depth of the unit is 58'6 (17.83m).

#### Main front retail space is 15' widening to 19'3 (4.57m to 5.87m).

Corridor leading through to rear ancillary spaces, comprising kitchen, office/treatment room, rear lobby area, and WC.

#### Fence enclosed side yard area – 21' x 6' (6.40m x 1.83m).

To the rear there is parking – available by separate negotiation.

### GIA - Approximately 875ft<sup>2</sup> (81.3m<sup>2</sup>) including all rear ancillary space