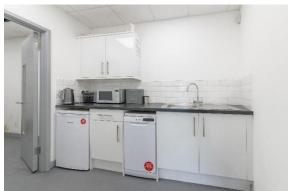

Configured with a reception office, an open plan office area, a private office, modern kitchen & WC, and air conditioning – *please see plan below*.

NOTE: These particulars are believed to be correct and do not form part of any offer or contract. Information that cannot be checked readily is as provided by the vendor. Internal measurements are to the nearest 15cm and external measurements are to the nearest metre.