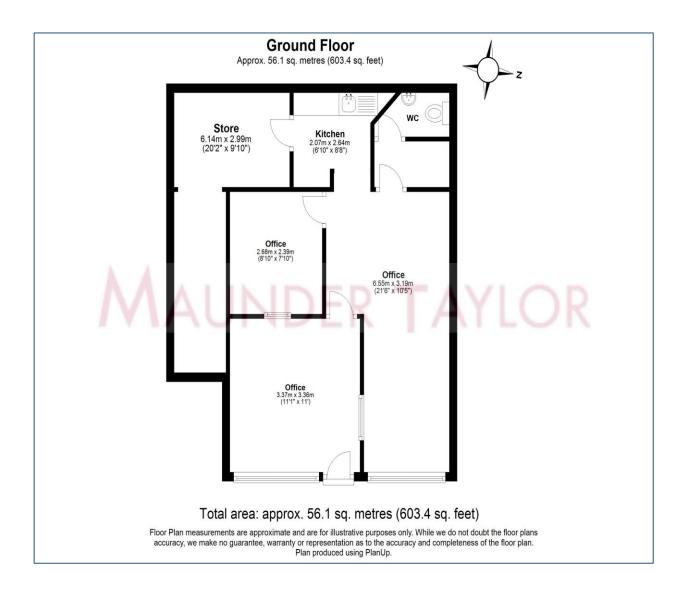

#### **SUMMARY OF ACCOMMODATION**

The unit has an overall depth of 29'6 (9.02m), and an average width of 19'3 (5.88m), and has extra storage area to the side/rear in the under stair space providing an additional  $15' \times 5'$  (4.57m x 1.52m) of accommodation.

Configured with a reception office, an open plan office area, a private office, modern kitchen & WC, and air conditioning – *please see plan below*.

NOTE: These particulars are believed to be correct and do not form part of any offer or contract. Information that cannot be checked readily is as provided by the vendor. Internal measurements are to the nearest 15cm and external measurements are to the nearest metre.