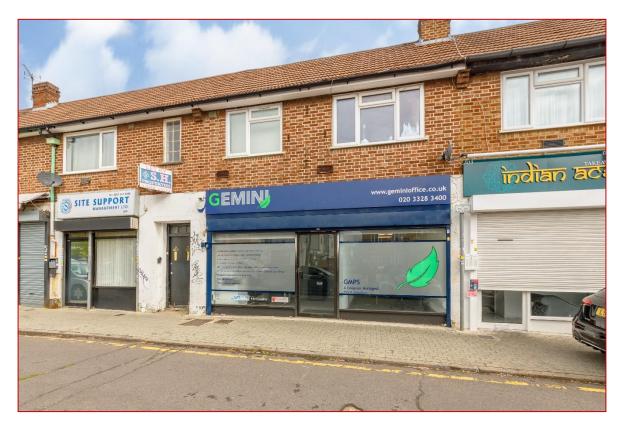

#### 431 OAKLEIGH ROAD NORTH, WHETSTONE, N20 ORU

This unit has been fitted out to a high standard as an office space with alarm & security shutter. Offered to the market vacant, without premium and with a new lease – terms to be negotiated.

Situated in a secondary parade of mixed commercial units, the property is set behind a service road, and lies between the shopping and transport facilities of Whetstone & New Southgate – both approximately one mile away.