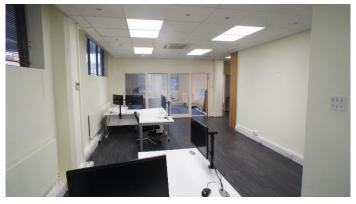

#### Main Open Plan Office Area 27'7 x 14'2 (Including internal lobby)

High level windows to side undercroft driveway. Radiators, air conditioning, suspended ceiling. Perimeter trunking. Doors to;

#### Front office (arranged as board room) 16'2 x 14'4 (4.93m x 4.37m)

Communications cupboard, windows to front, radiators, air conditioning suspended ceiling, further door opening to;

#### Rear Office 1 15'4 x 15'4 (4.67m x 4.67m)

Glazed partition to main office area. Windows to rear, radiators, air conditioning suspended ceiling.

#### Rear Office 2 14'6 x 11'4 (4.42m x 3.45m)

Windows to rear, radiators, air conditioning suspended ceiling.