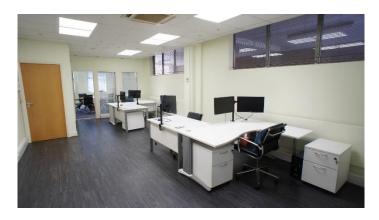

#### Main Open Plan Office Area 27'7 x 14'2 (Including internal lobby)

High level windows to side undercroft driveway. Radiators, air conditioning, suspended ceiling. Perimeter trunking. Doors to;