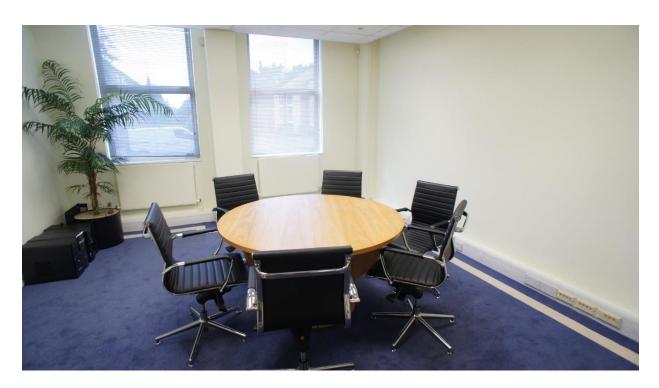

#### Front office (arranged as board room) 16'2 x 14'4 (4.93m x 4.37m)

Communications cupboard, windows to front, radiators, air conditioning suspended ceiling, further door opening to;