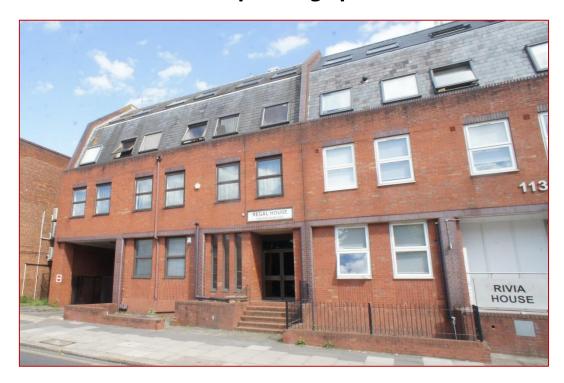

### REGAL HOUSE, 1138 HIGH ROAD, WHETSTONE, LONDON N20 ORA

Situated at the Southern End of Whetstone High Road, and conveniently positioned for the shopping and transport facilities of Whetstone – including Totteridge & Whetstone underground station (Northern Line).

The property is vacant and available for immediate occupation.

This self-contained office is configured with a main open plan office area, and 3 private rooms, plus staff room/kitchen. Gated secure parking – 3 parking spaces available.