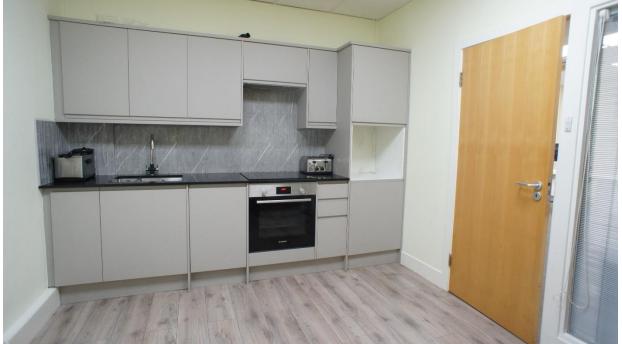

#### Kitchen/Staff Room 12' x 9'9 (3.66m x 2.97m)

Fitted kitchen units with oven, hob & sink, space for fridge. Glazed partitioning through to main office area. Air conditioning, and suspended ceiling.