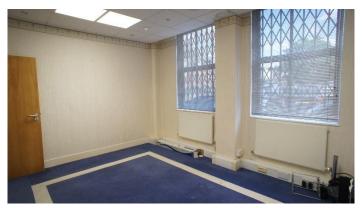

#### Front office (arranged as board room) 16'2 x 14'4 (4.93m x 4.37m)

Communications cupboard, windows to front, radiators, air conditioning suspended ceiling, further door opening to;

#### Store Room 9'8 x 7'3 (2.95m x 2.21m)

Windows to front, suspended ceiling.