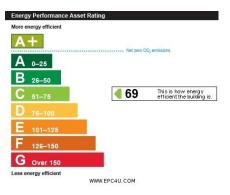

#### **Business Rates:**

According to the VOA website, the **2023 Rateable Value is £23,750.** This is NOT the amount of rates payable – for the actual amount of rates payable, interested parties are advised to make their own enquiries to the London Borough of Barnet.