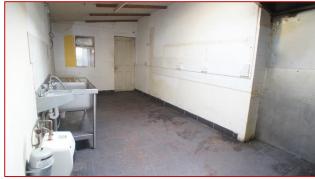

#### Mid Lobby Area

With 2 separate WCs, door leading to rear outside space, and further opening through to;

**Kitchen** (area where the extractor hood is)

17'9 x 8'3 plus 5'3 x 4' (5.18m x 2.44m plus 1.52m x 1.22m

From the kitchen area there is a small lean-to storage space.