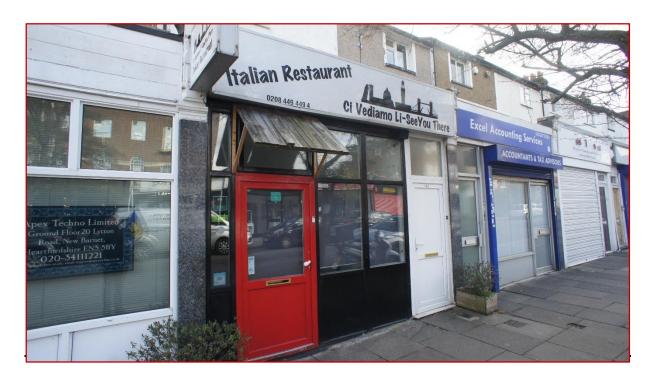

## 18 LYTTON ROAD, NEW BARNET, HERTS, EN5 5BY

Situated in a parade of mixed commercial units, in a predominantly residential area.

Located within a third of a mile of New Barnet station.

Offered with vacant possession, former restaurant premises, ready for immediate occupation – benefitting from outside space to the rear.

## **RENT: £16,000 PAX**

NOTE: These particulars are believed to be correct and do not form part of any offer or contract. Information that cannot be checked readily is as provided by the vendor. Internal measurements are to the nearest 15cm and external measurements are to the nearest metre.