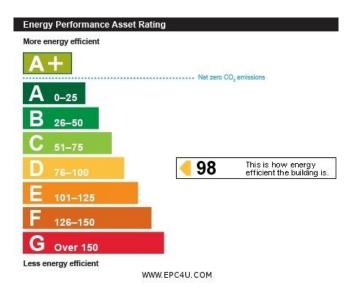

#### **Business Rates:**

According to the VOA web site, the 2017 **Rateable Value** is £5,400. This is NOT the amount of rates payable. For the actual amount of rates payable, interested parties are advised to make their own enquiries with the London Borough of Barnet.