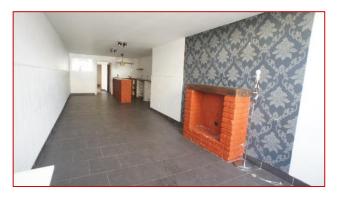

#### **Front of House Area**

Approx. 37' deep x 9'9 > 13' into bar area (11.28 m x 2.97 m > 3.96 m)