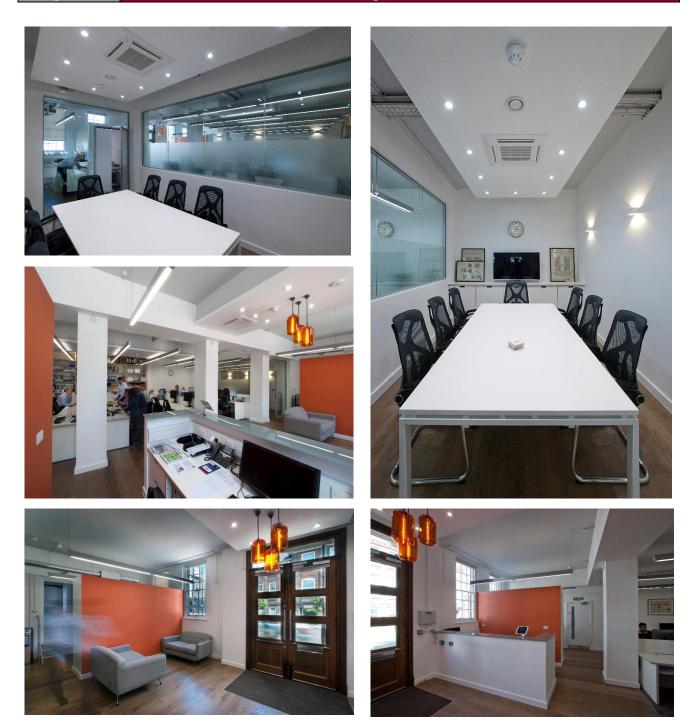

Being sold with a virtual freehold (held on a 999-year lease).

The office has been fitted out to a contemporarily high specification, with an area of open work space, a reception area, a board/meeting room, and with further ancillary/WC space.

### The Court House, 11a High Street, Barnet, Herts, EN5 5UJ

- Three-phase electric supply
- Combined heating and air conditioning in the open work space & board/meeting room
- Electric panel heating in other ancillary areas
- Hard wired data point to each desk space and meeting rooms
- Monitored security alarm
- CCTV cameras at each entrance to the building
- Fire detection and alarm system