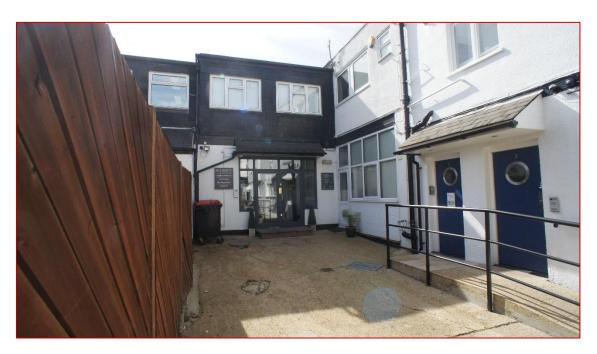

## TO LET GROUND FLOOR SELF-CONTAINED OFFICE SUITE

**BEDFORD MEWS, EAST FINCHLEY, N2 9DF** 

A self-contained, ground floor office suite, of approximately 627ft<sup>2</sup> - GIA, (58.3m<sup>2</sup>). Conveniently situated just moments from the busy High Road – nearest station, East Finchley (Northern Line).

#### Bedford Mews, East Finchley, N2 9DF