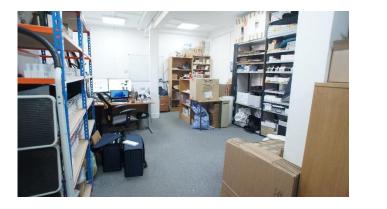

#### **Features:**

- Central Heating
- Carpeted Flooring
- LED Lights
- Entry phone
- Double Glazing
- Air Conditioning
- Own Kitchen & WC's

### GIA appx. 627ft<sup>2</sup> (58.3m<sup>2</sup>)