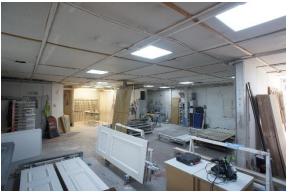

Arranged over lower ground, ground and mezzanine levels (mezzanine storage level with restricted ceiling height).

The unit is made up of workshop space, mezzanine storage space, an office, kitchen & WC facilities.

#### SUMMARY OF ACCOMMODATION

Lower Ground & Ground Floor comprising; Workshop, office, kitchen, reception entrance & WCs:

Combined internal area: 3515ft<sup>2</sup> (326.6m<sup>2</sup>)

First Floor Mezzanine storage (restricted ceiling height): Combined internal area: 2651ft<sup>2</sup> (246.3m<sup>2</sup>)