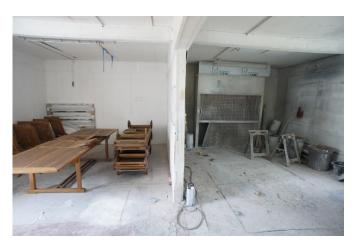

Arranged over lower ground, ground and mezzanine levels (mezzanine storage level with restricted ceiling height).

The unit is made up of workshop space, mezzanine storage space, an office, kitchen & WC facilities.

#### SUMMARY OF ACCOMMODATION

Lower Ground & Ground Floor comprising; Workshop, office, kitchen, reception entrance & WCs:

Combined internal area: 3515ft<sup>2</sup> (326.6m<sup>2</sup>)

First Floor Mezzanine storage (restricted ceiling height): Combined internal area: 2651ft<sup>2</sup> (246.3m<sup>2</sup>)