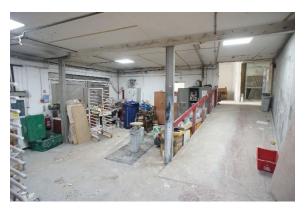

Arranged over lower ground, ground and mezzanine levels (mezzanine storage level with restricted ceiling height).

The unit is made up of workshop space, mezzanine storage space, an office, kitchen & WC facilities.

There is parking for 2-3 vehicles to the front of the property.

Including the restricted height mezzanine area, the unit has a **GIA of 6167ft<sup>2</sup> (572.9m<sup>2</sup>).** 

The unit is situated at the end of a nothrough side turning off Cranborne Road. The Cranborne Industrial Estate is conveniently positioned for transport links, being within just a few miles of the M25 and A1(M).