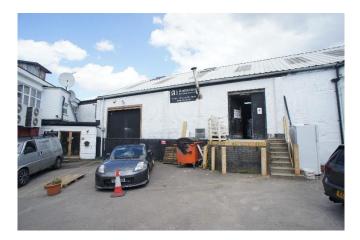

### UNIT CRANBORNE INDUSTRIAL ESTATE, CRANBORNE ROAD, EN6 3JN

A large light industrial unit, currently let on a 7-year lease, which commenced 24<sup>th</sup> April 2015 – passing rent level: £30,000 PAX.

There is parking for 2-3 vehicles to the front of the property.

Including the restricted height mezzanine area, the unit has a **GIA of 6167ft<sup>2</sup> (572.9m<sup>2</sup>).** 

The unit is situated at the end of a nothrough side turning off Cranborne Road. The Cranborne Industrial Estate is conveniently positioned for transport links, being within just a few miles of the M25 and A1(M).