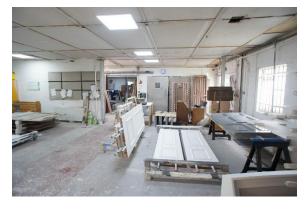

Arranged over lower ground, ground and mezzanine levels (mezzanine storage level with restricted ceiling height).

The unit is made up of workshop space, mezzanine storage space, an office, kitchen & WC facilities.

#### SUMMARY OF ACCOMMODATION

Lower Ground & Ground Floor comprising; Workshop, office, kitchen, reception entrance & WCs:

Combined internal area: 3515ft<sup>2</sup> (326.6m<sup>2</sup>)

First Floor Mezzanine storage (restricted ceiling height): Combined internal area: 2651ft<sup>2</sup> (246.3m<sup>2</sup>)