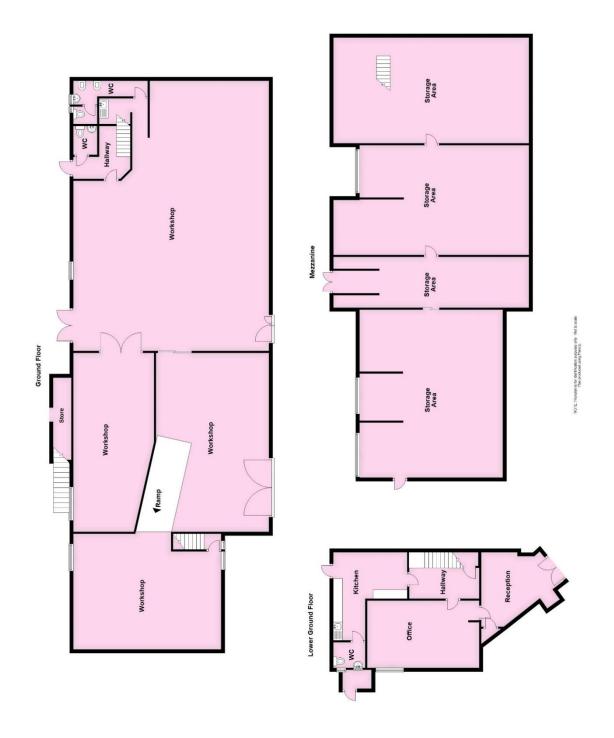

Arranged over lower ground, ground and mezzanine levels (mezzanine storage level with restricted ceiling height).

The unit is made up of workshop space, mezzanine storage space, an office, kitchen & WC facilities.

#### SUMMARY OF ACCOMMODATION

Lower Ground & Ground Floor comprising; Workshop, office, kitchen, reception entrance & WCs:

Combined internal area: 3515ft<sup>2</sup> (326.6m<sup>2</sup>)

First Floor Mezzanine storage (restricted ceiling height): Combined internal area: 2651ft<sup>2</sup> (246.3m<sup>2</sup>)