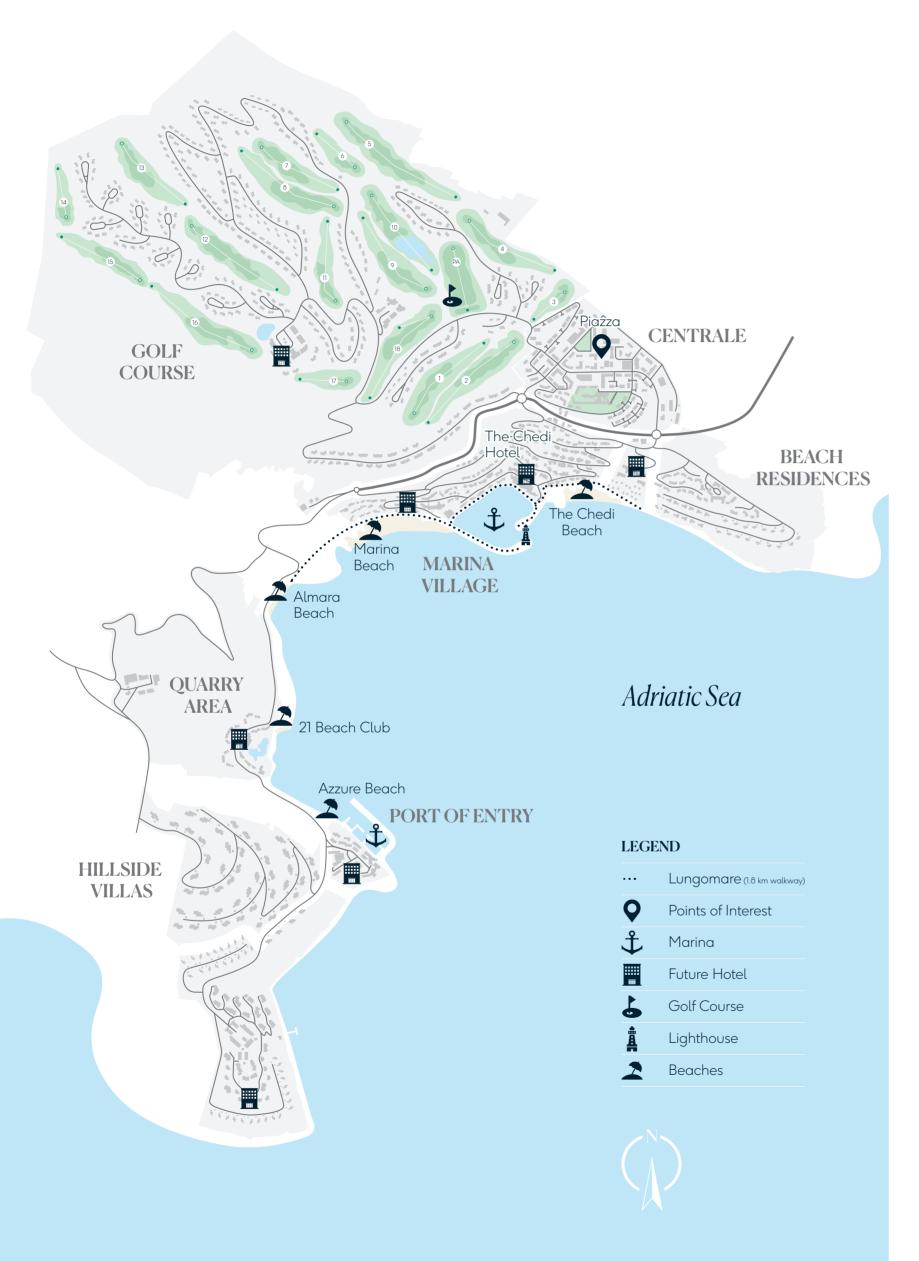

## THE VISION

More than **400 Apartments** 

Over **3,000 Apartments** 

7 Villas and 13 Townhouses

More than **300 luxury Villas** with sea views

The Chedi 5\* Hotel

A thriving community of more than **6000 residents** 

The Promenade with 26 retail spaces

7 Hotels

**1.8 km Lungomare** from The Chedi Beach to Almara Beach Club

**4.9 km Lungomare** connecting the whole coastline of the project

Luštica Bay Marina with **115 berths** 

2 world-class marinas with **220 berths** and a Port of Entry

**5 Beaches** 

Additional indoor and outdoor event venues

Spa & Gym facilities

School, dental, spa and wellness facilities

Bank, Pharmacy & Ambulance

Piazza town centre

Swimming pool along with sports village

Tennis, basketball, paddle, volleyball and bocce courts

Commercial centre

**Golf Course** 

Five quality restaurants offering a diverse mix of European and local cuisine

Retail precinct offering international and local brands

Local produce markets

Public and Green Spaces

## TOTAL LAND SIZE of 690 hectares

Planned area for development **up to 10%** with remaining natural surroundings preserved Total project built to date **9%** of Period 1 (5% of total land size)