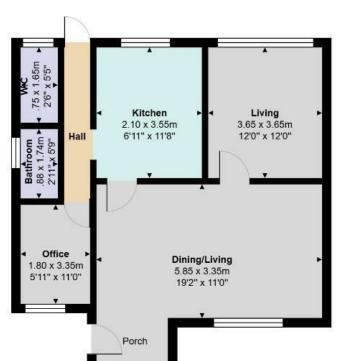

#### **PROPERTY SPECIALIST**

Mr Max Tustin max@jeffreyross.co.uk Sales Negotiator

Porch Living/Dining **Bedroom three** 2.00 x 2.40 (6'6" x 7'10")

**Living/Dining** 5.85 x 3.35 (19'2" x 10'11")

**Living** 3.65 x 3.65 (11'11" x 11'11")

**Kitchen** 2.10 x 3.55 (6'10" x 11'7")

Hall

**W.C** 0.75 x 1.65 (2'5" x 5'4")

**Bathroom** 0.88 x 1.74 (2'10" x 5'8")

**Office** 1.80 x 3.35 (5'10" x 10'11")

**Landing** 2.10 x 2.80 (6'10" x 9'2")

**Bathroom** 2.10 x 1.70 (6'10" x 5'6") **Bedroom two** 3.65 x 3.65 (11'11" x 11'11")