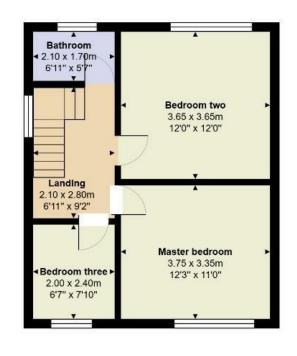

**Kitchen** 2.10 x 3.55 (6'10" x 11'7")

Hall

**W.C** 0.75 x 1.65 (2'5" x 5'4")

**Bathroom** 0.88 x 1.74 (2'10" x 5'8")

**Office** 1.80 x 3.35 (5'10" x 10'11")

**Landing** 2.10 x 2.80 (6'10" x 9'2")

**Bathroom** 2.10 x 1.70 (6'10" x 5'6") **Bedroom two** 3.65 x 3.65 (11'11" x 11'11")

Master bedroom 3.75 x 3.35 (12'3" x 10'11")

**Garage** 2.85 x 4.70 (9'4" x 15'5")

**School catchment** My English medium primary catchment area is Llanishen Fach Primary School (year 2024-25)

My English medium secondary catchment area is Whitchurch High School (year 2024-25)