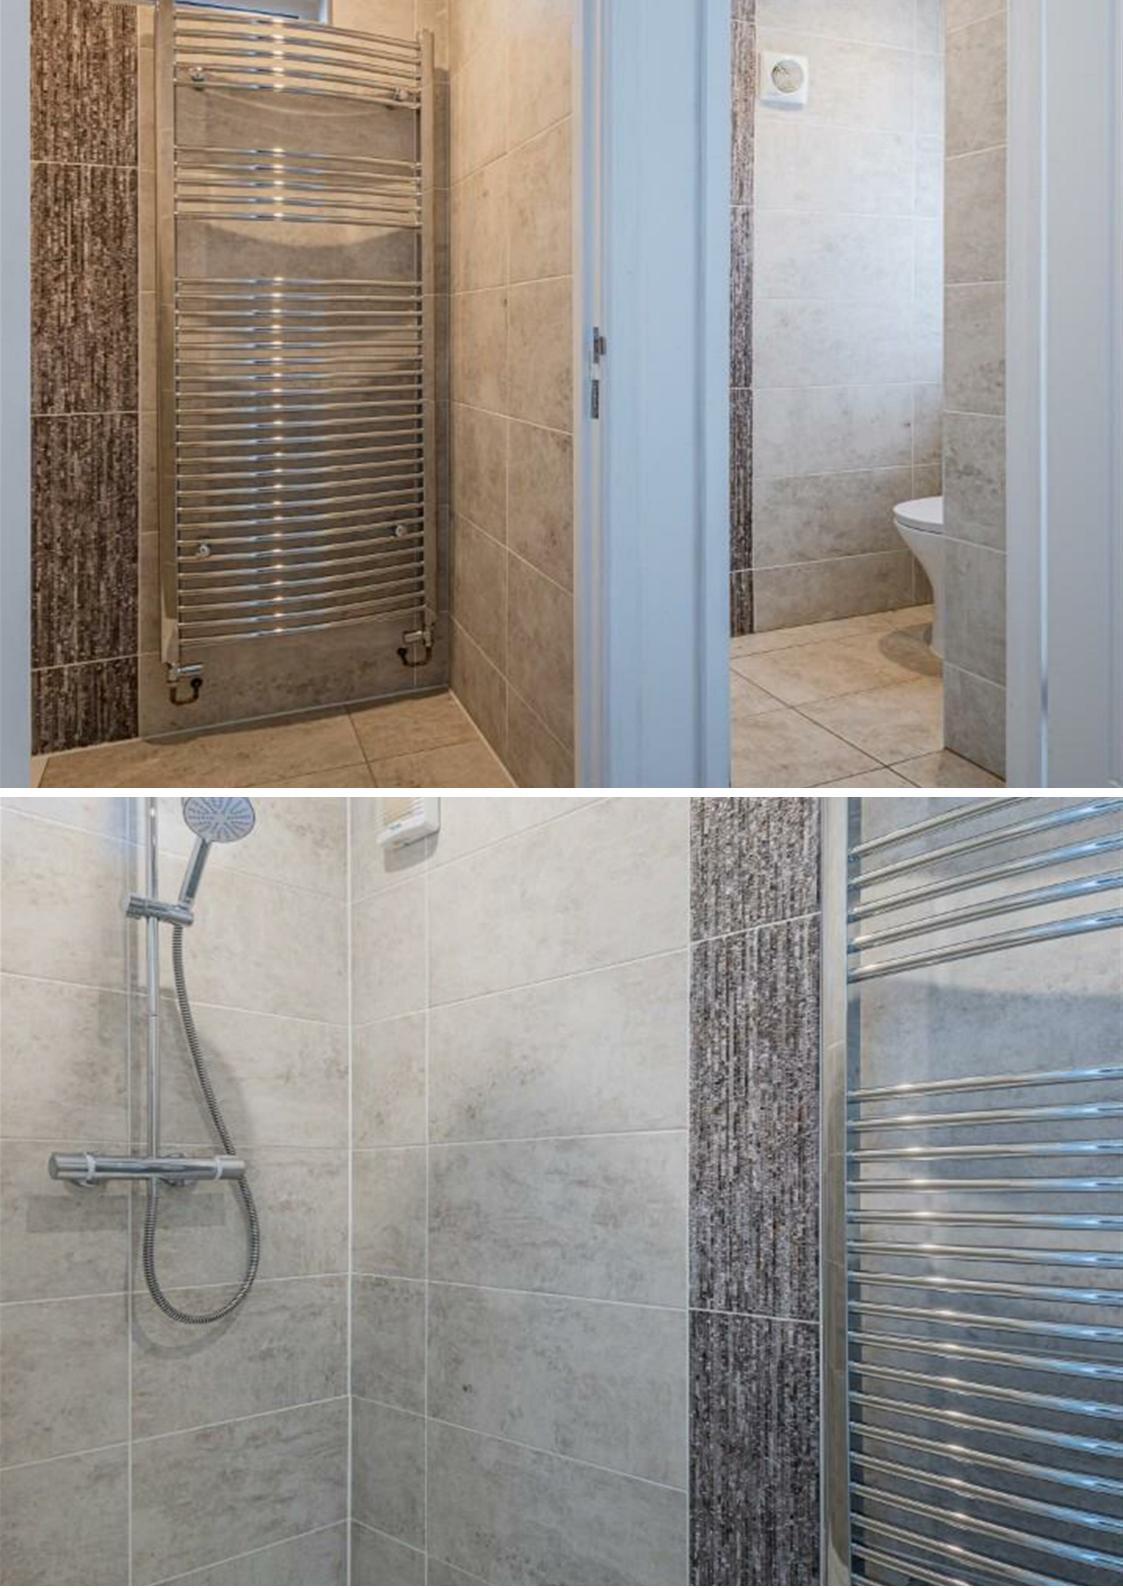

The house features two modern bathrooms, ensuring that morning routines run smoothly for everyone. The property is complemented by a driveway that accommodates parking for two vehicles, along with a garage for additional storage.

**Kitchen** 2.10 x 3.55 (6'10" x 11'7")

Hall

**W.C** 0.75 x 1.65 (2'5" x 5'4")

**Bathroom** 0.88 x 1.74 (2'10" x 5'8")

**Office** 1.80 x 3.35 (5'10" x 10'11")

**Landing** 2.10 x 2.80 (6'10" x 9'2")

**Bathroom** 2.10 x 1.70 (6'10" x 5'6") **Bedroom two** 3.65 x 3.65 (11'11" x 11'11")