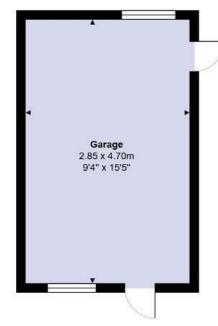

Master bedroom 3.75 x 3.35 (12'3" x 10'11")

**Garage** 2.85 x 4.70 (9'4" x 15'5")

**School catchment** My English medium primary catchment area is Llanishen Fach Primary School (year 2024-25)

My English medium secondary catchment area is Whitchurch High School (year 2024-25)