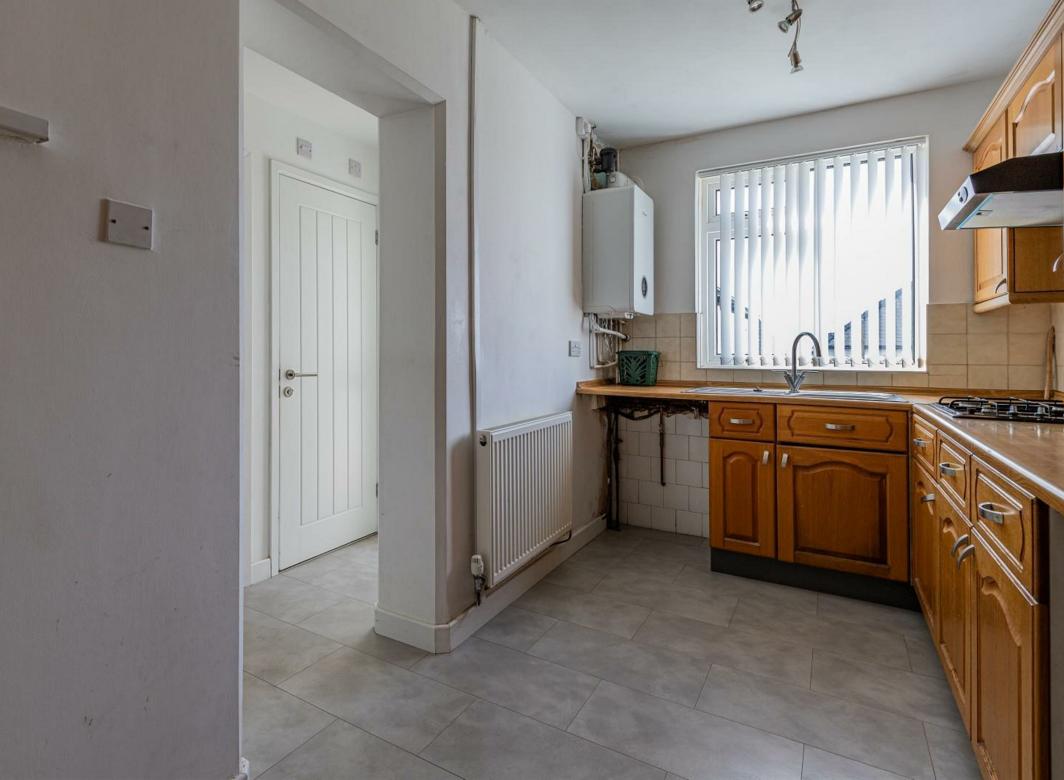

The house features two modern bathrooms, ensuring that morning routines run smoothly for everyone. The property is complemented by a driveway that accommodates parking for two vehicles, along with a garage for additional storage.

**Kitchen** 2.10 x 3.55 (6'10" x 11'7")

Hall

**W.C** 0.75 x 1.65 (2'5" x 5'4")

**Bathroom** 0.88 x 1.74 (2'10" x 5'8")

**Office** 1.80 x 3.35 (5'10" x 10'11")

**Landing** 2.10 x 2.80 (6'10" x 9'2")

**Bathroom** 2.10 x 1.70 (6'10" x 5'6") **Bedroom two** 3.65 x 3.65 (11'11" x 11'11")