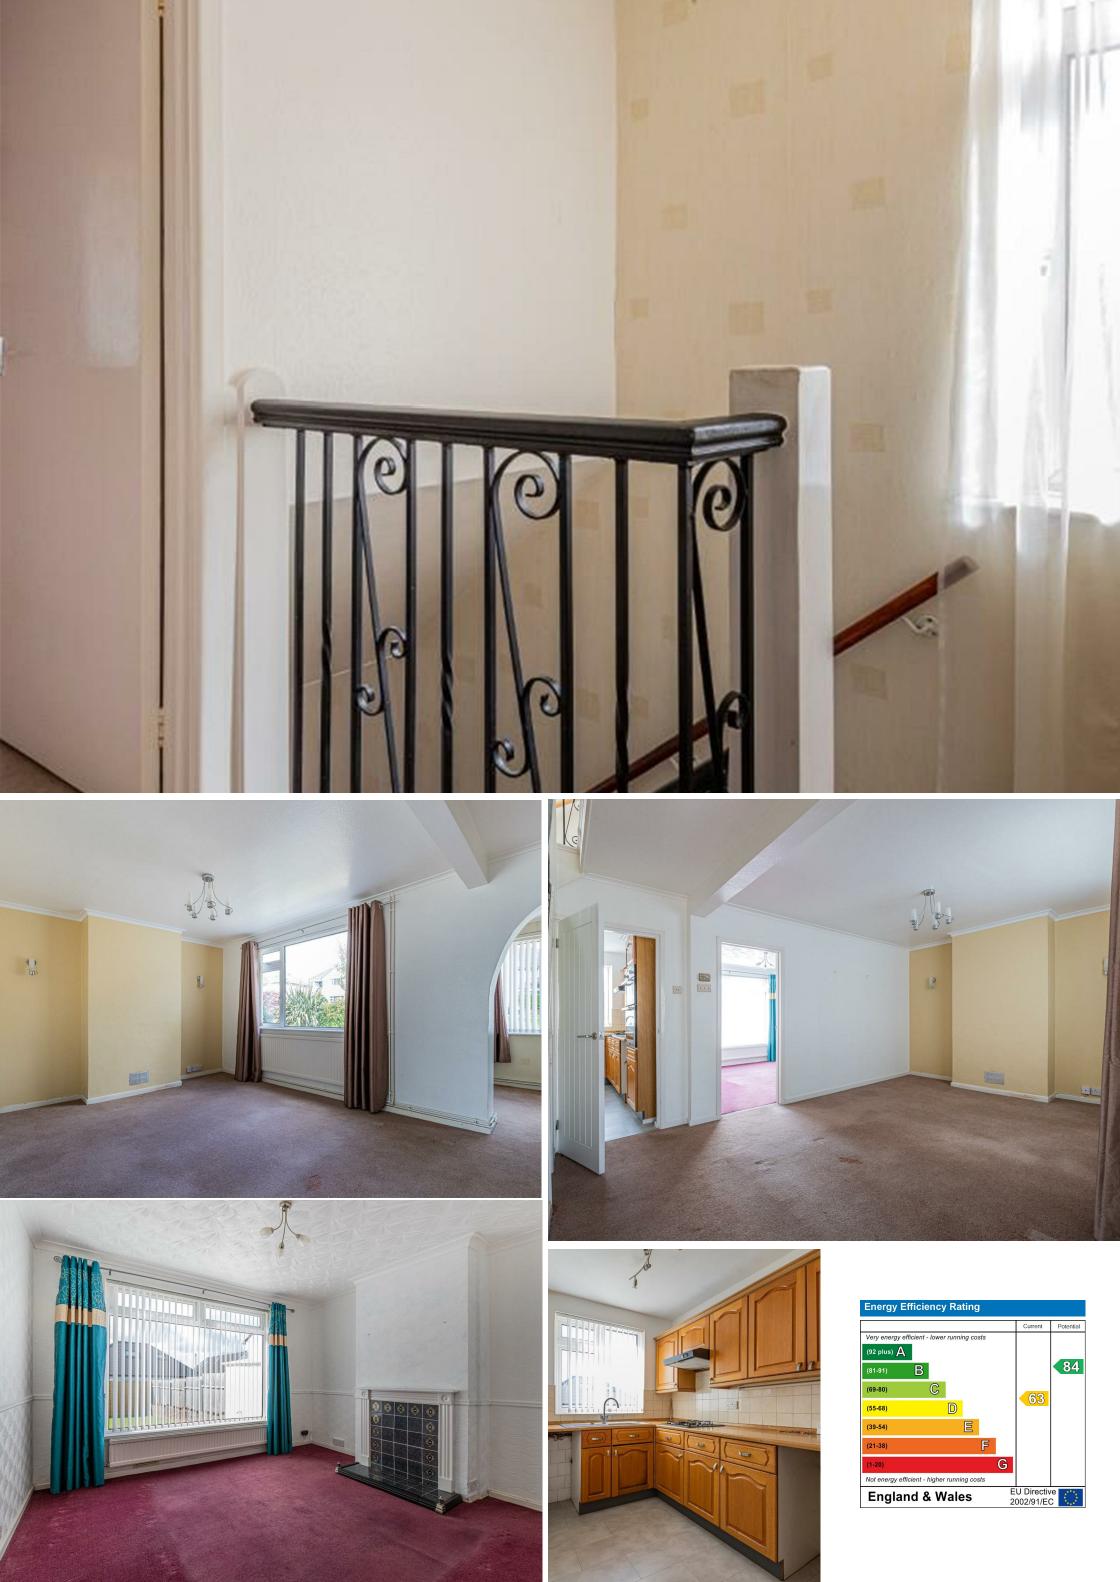

### **HEOL LLANISHEN FACH**

, CF14 6RG - ASKING PRICE - £410,000

2 Bathroom(s)

1322.00 sq ft

Nestled in the desirable area of Heol Llanishen Fach in Cardiff, this semidetached house offers a perfect blend of comfort and convenience. Spanning an impressive 1,322 square feet, the property boasts two spacious reception rooms, ideal for both relaxation and entertaining. With three well-proportioned bedrooms, there is ample space for families or those seeking a home office.

The house features two modern bathrooms, ensuring that morning routines run smoothly for everyone. The property is complemented by a driveway that accommodates parking for two vehicles, along with a garage for additional storage.