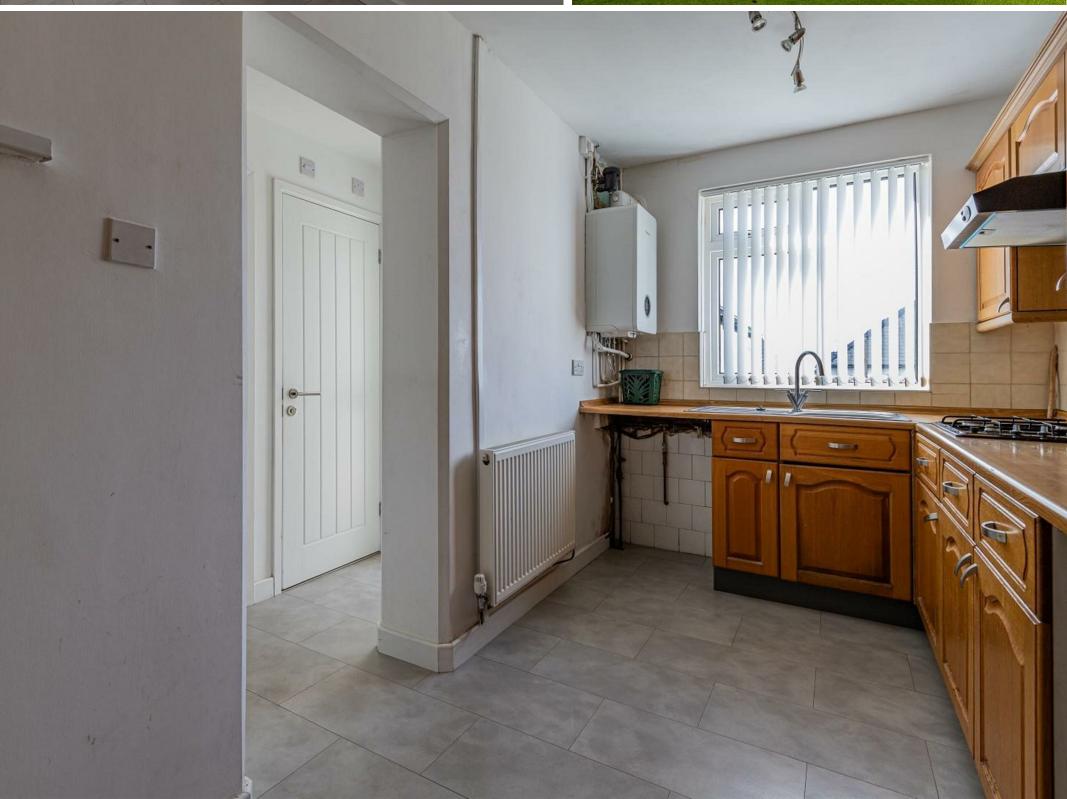

**Kitchen** 2.10 x 3.55 (6'10" x 11'7")

Hall

**W.C** 0.75 x 1.65 (2'5" x 5'4")

**Bathroom** 0.88 x 1.74 (2'10" x 5'8")

**Office** 1.80 x 3.35 (5'10" x 10'11")

**Landing** 2.10 x 2.80 (6'10" x 9'2")

**Bathroom** 2.10 x 1.70 (6'10" x 5'6") **Bedroom two** 3.65 x 3.65 (11'11" x 11'11")