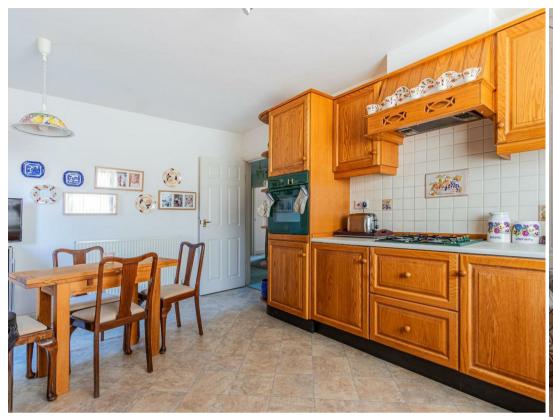

#### **ENTRANCE PORCH**

Stairs to first floor

**LANDING** 

**KITCHEN / BREAKFAST ROOM** 

LIVING ROOM

8.54m x 4.49m (28'0" x 14'8")

**DINING ROOM / BEDROOM THREE** 

3.98m x 3.25m (13'0" x 10'7")