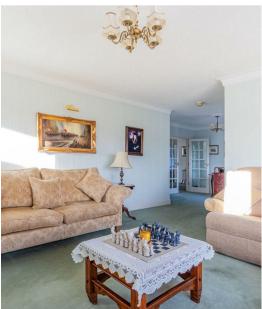

#### **ENTRANCE PORCH**

Stairs to first floor

**LANDING** 

**KITCHEN / BREAKFAST ROOM** 

LIVING ROOM

8.54m x 4.49m (28'0" x 14'8")

**DINING ROOM / BEDROOM THREE** 

3.98m x 3.25m (13'0" x 10'7")