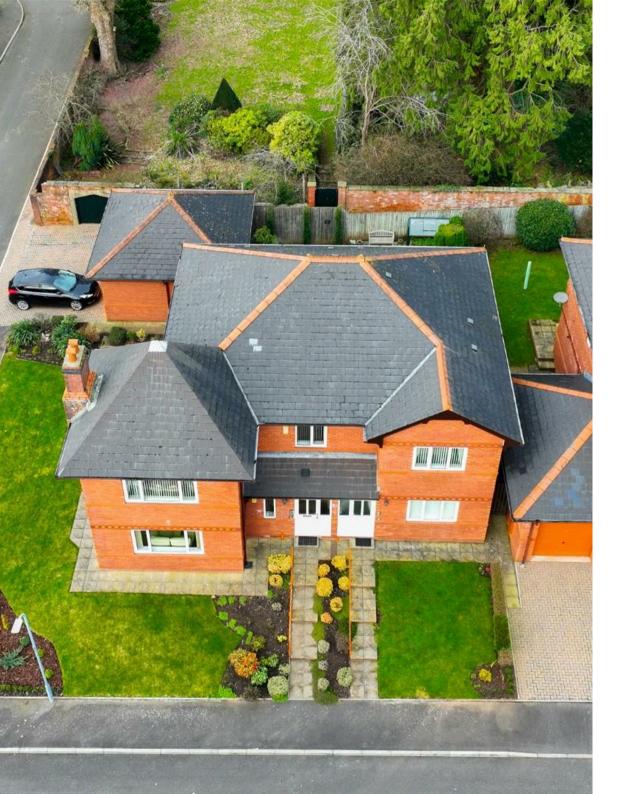

### **REDWOOD COURT**

LLANISHEN, CF14 5RD - £450,000

3 bedroom(s) 2 bathroom(s) 1276.46 sq ft

JeffreyRoss are proud to bring to the market this impressively sized first floor maisonette located in the popular Redwood Court Development off Station Road in Llanishen. The property is set over 1,276 SQFT making this one of the largest apartments in North Cardiff and a fantastic option if you are looking to downsize in the area. The property briefly comprises entrance porch, stairs to first floor, large landing with doors leading to all rooms. Large living room and dining area with elevated views, formal dining room that could be used as bedroom three, family bathroom, good size second bedroom and the master bedroom benefits an ensuite. This property benefits driveway, parking and single garage located adjacent to this apartment block. The property is offered to the market with no onward chain and must be viewed to appreciate the size.

**GARAGE** 

**DRIVEWAY** 

Parking for 1 car

**TENURE** 

We are informed by our client that the property is Leasehold, this is to be confirmed by your legal advisor.

**COUNCIL TAX** 

Band G

**LEASE DETAILS** 