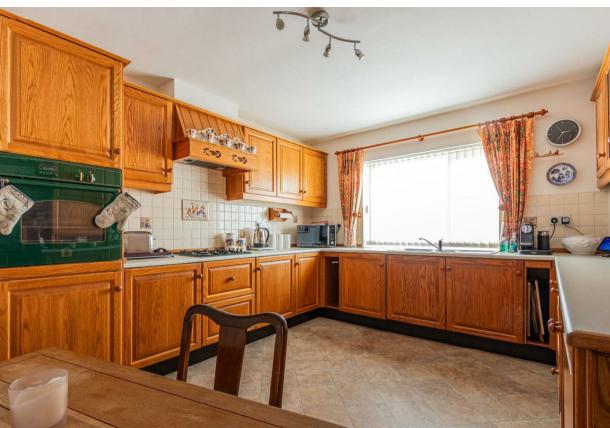

#### **ENTRANCE PORCH**

Stairs to first floor

**LANDING** 

**KITCHEN / BREAKFAST ROOM** 

LIVING ROOM

8.54m x 4.49m (28'0" x 14'8")

**DINING ROOM / BEDROOM THREE** 

3.98m x 3.25m (13'0" x 10'7")