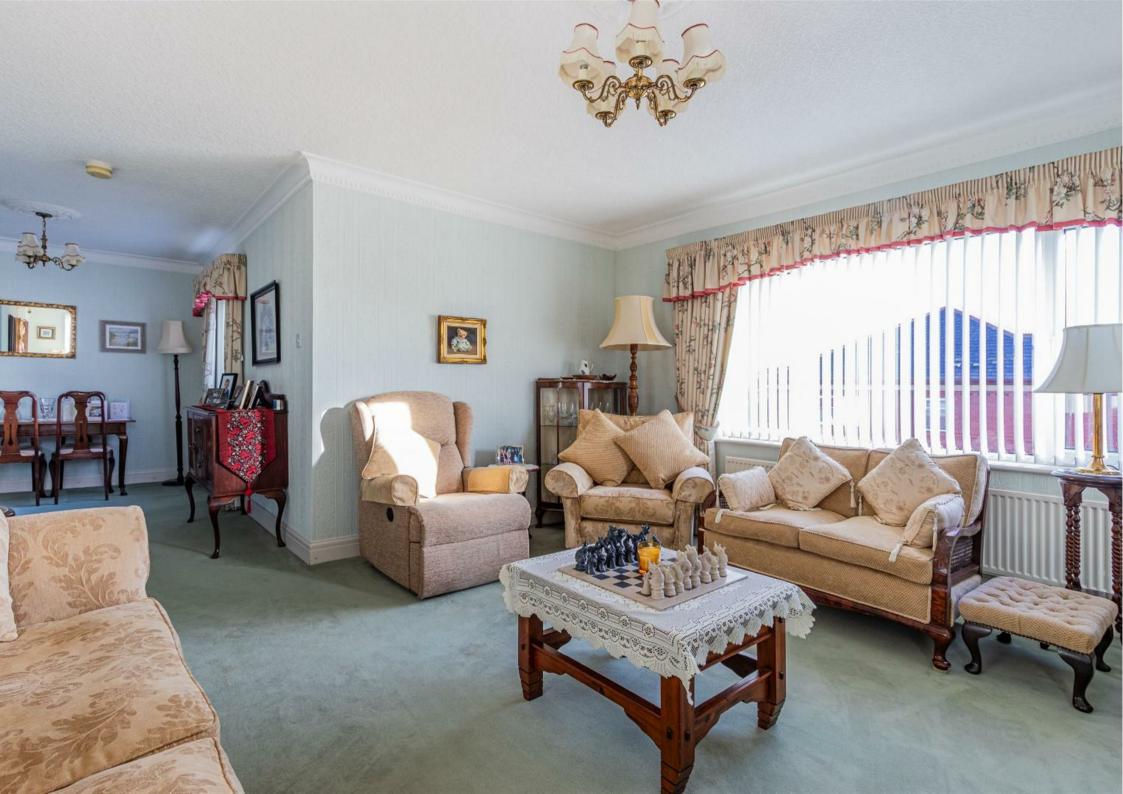

#### **ENTRANCE PORCH**

Stairs to first floor

**LANDING** 

**KITCHEN / BREAKFAST ROOM** 

LIVING ROOM

8.54m x 4.49m (28'0" x 14'8")

**DINING ROOM / BEDROOM THREE** 

3.98m x 3.25m (13'0" x 10'7")