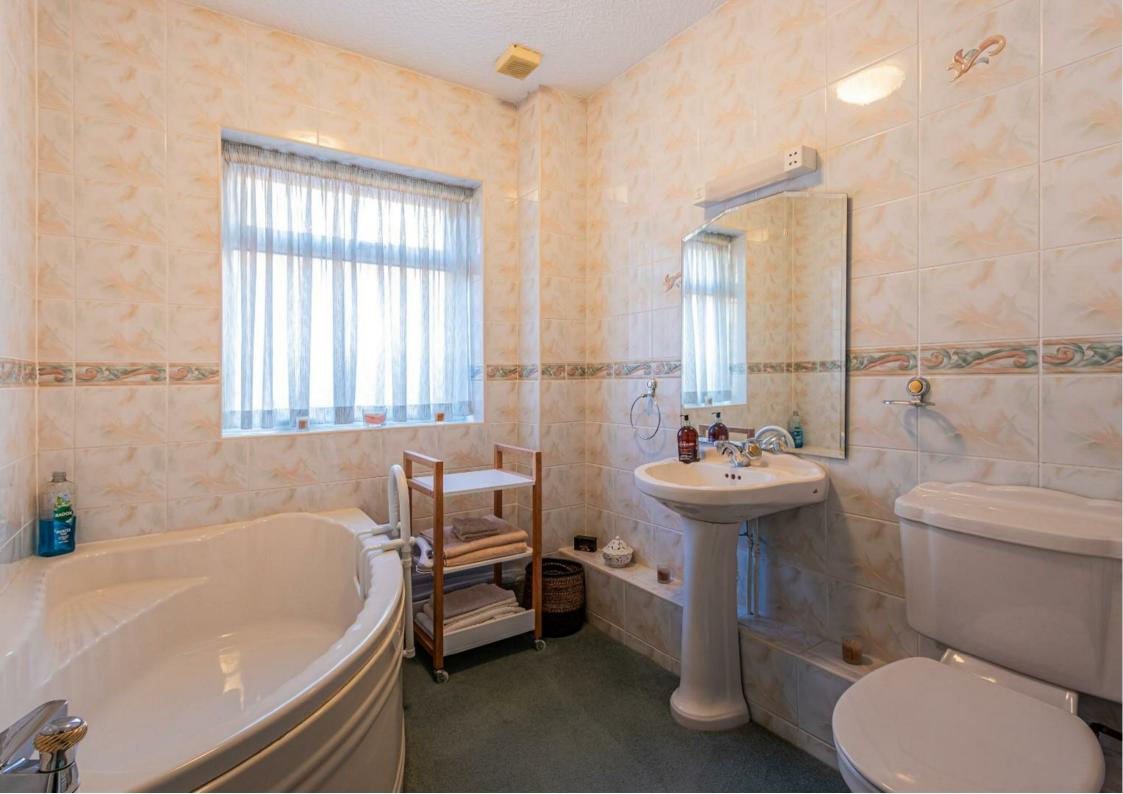

**MASTER BEDROOM** 

3.72m x 4.04m (12'2" x 13'3")

**ENSUITE** 

1.70m x 2.85m (5'6" x 9'4")

**BATHROOM** 

2.43m x 1.90m (7'11" x 6'2")

**BEDROOM TWO** 

3.59m x 3.98m (11'9" x 13'0")