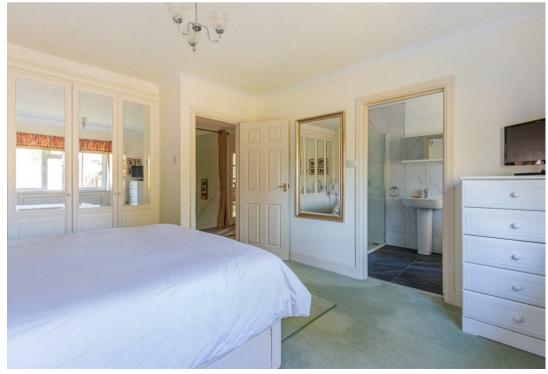

**MASTER BEDROOM** 

3.72m x 4.04m (12'2" x 13'3")

**ENSUITE** 

1.70m x 2.85m (5'6" x 9'4")

**BATHROOM** 

2.43m x 1.90m (7'11" x 6'2")

**BEDROOM TWO** 

3.59m x 3.98m (11'9" x 13'0")