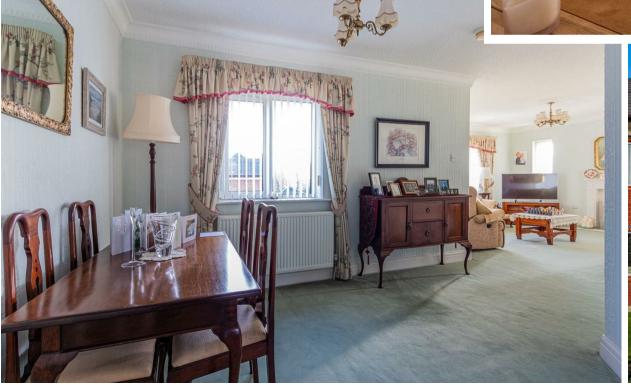

#### **ENTRANCE PORCH**

Stairs to first floor

**LANDING** 

**KITCHEN / BREAKFAST ROOM** 

LIVING ROOM

8.54m x 4.49m (28'0" x 14'8")

**DINING ROOM / BEDROOM THREE** 

3.98m x 3.25m (13'0" x 10'7")