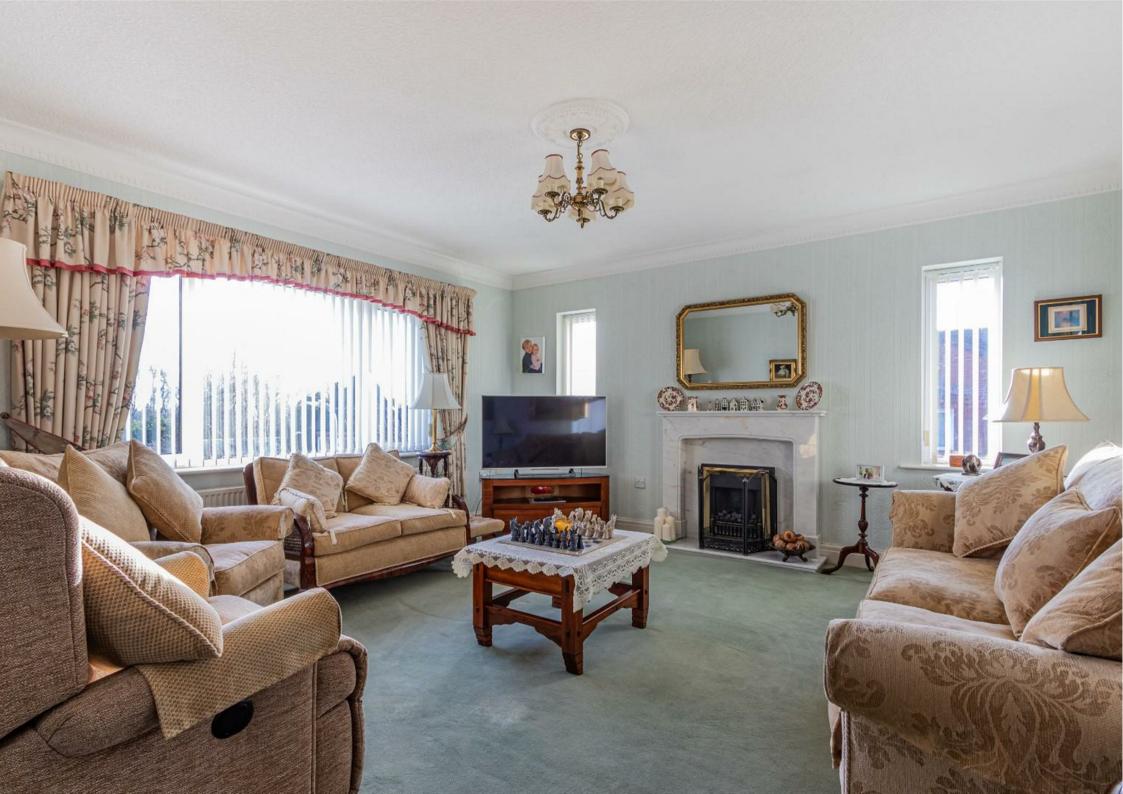

#### **ENTRANCE PORCH**

Stairs to first floor

**LANDING** 

**KITCHEN / BREAKFAST ROOM** 

LIVING ROOM

8.54m x 4.49m (28'0" x 14'8")

**DINING ROOM / BEDROOM THREE** 

3.98m x 3.25m (13'0" x 10'7")