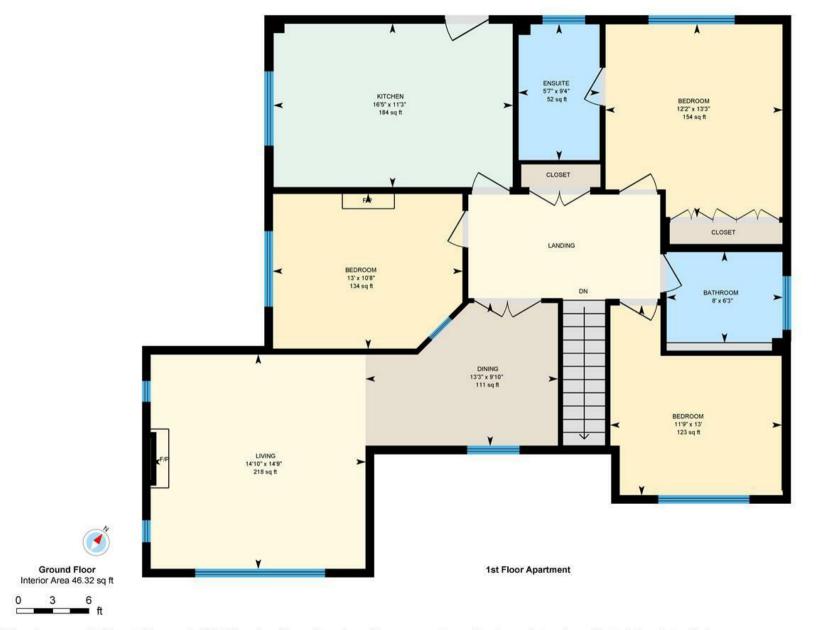

#### **ENTRANCE PORCH**

Stairs to first floor

**LANDING** 

**KITCHEN / BREAKFAST ROOM** 

LIVING ROOM

8.54m x 4.49m (28'0" x 14'8")

**DINING ROOM / BEDROOM THREE** 

3.98m x 3.25m (13'0" x 10'7")

**MASTER BEDROOM** 

3.72m x 4.04m (12'2" x 13'3")

**ENSUITE** 

1.70m x 2.85m (5'6" x 9'4")

**BATHROOM** 

2.43m x 1.90m (7'11" x 6'2")

**BEDROOM TWO** 

3.59m x 3.98m (11'9" x 13'0")

## Redwood Ct, Llanishen, CRF

Main Building: Total Interior Area 1276.87 sq ft