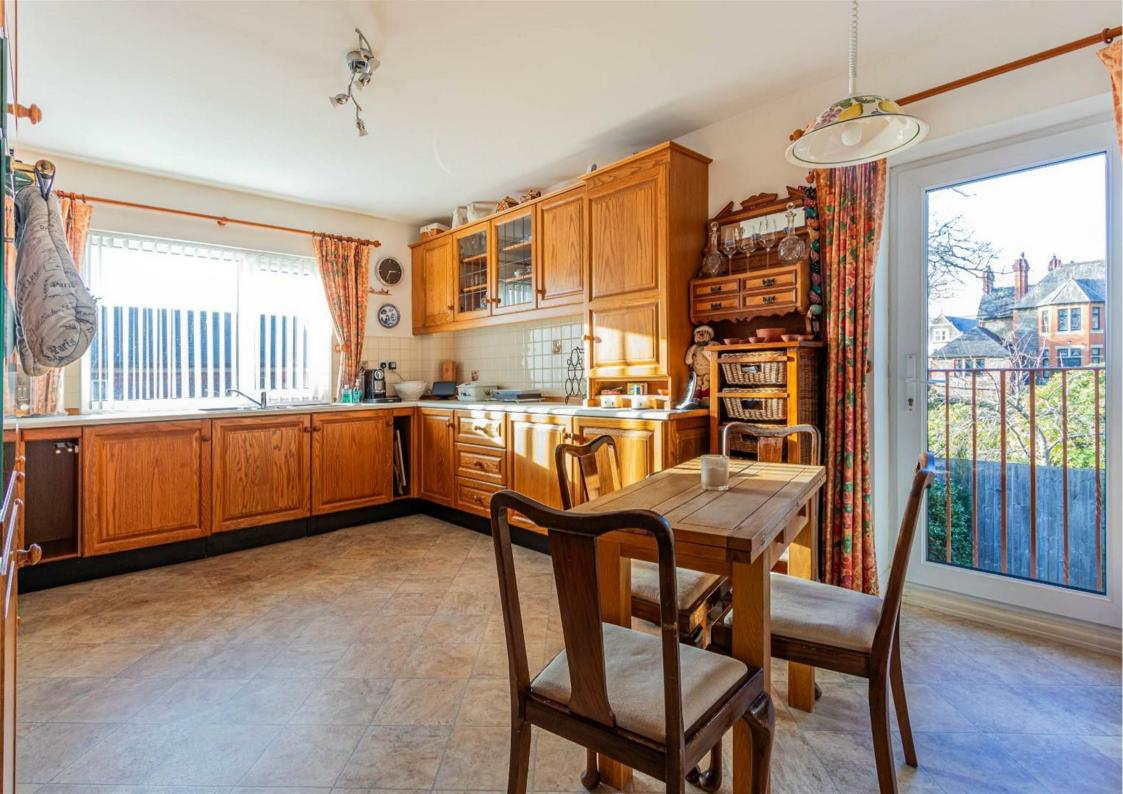

#### **ENTRANCE PORCH**

Stairs to first floor

**LANDING** 

**KITCHEN / BREAKFAST ROOM** 

LIVING ROOM

8.54m x 4.49m (28'0" x 14'8")

**DINING ROOM / BEDROOM THREE** 

3.98m x 3.25m (13'0" x 10'7")