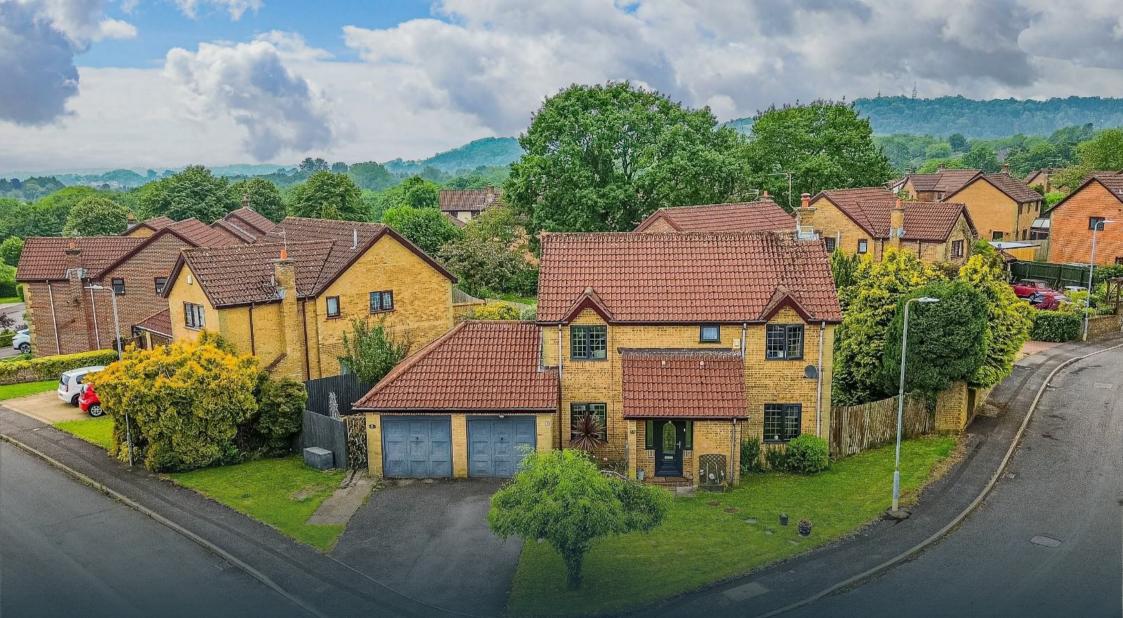

## **BRIARMEADOW DRIVE**

THORNHILL, CF14 9FB - £575,000

3 bedroom(s) 2 bathroom(s) 1291.00 sq ft

Stood proud, in the desirable area of Briarmeadow Drive, Thomhill, Cardiff, this stunning detached house offers a perfect blend of modern living and classic charm, spanning an impressive 1,291 square feet. The property boasts a large plot, with wrap around garden, benefiting from all day sun.

Additionally, the property offers an enormous double garage, with plenty of space for parking, storing, or converting depending on your needs. There ample parking on the drive too, with space for at least 2 vehicles, a rare find in this sought-after area.