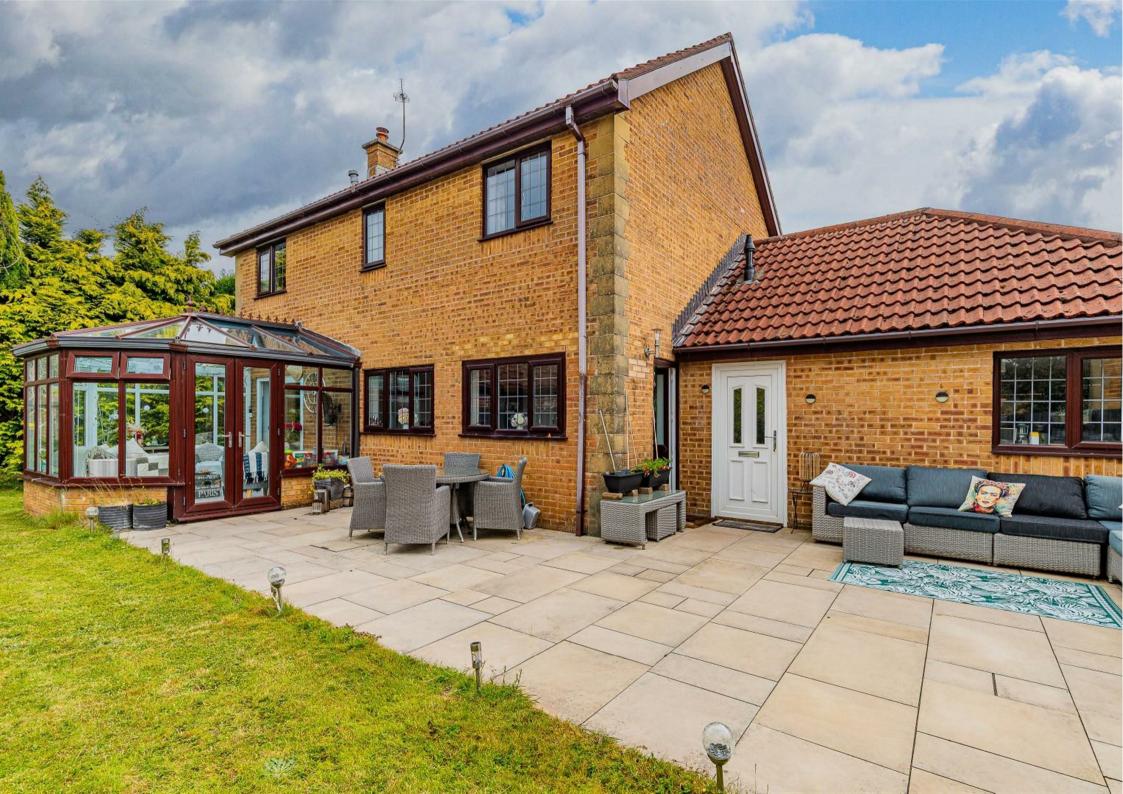

The conservatory is a welcome addition, adding an extra room downstairs, with views out across the garden. The Garden has a lovely big lawn, and plenty of space either side of the property, should you want to extend.