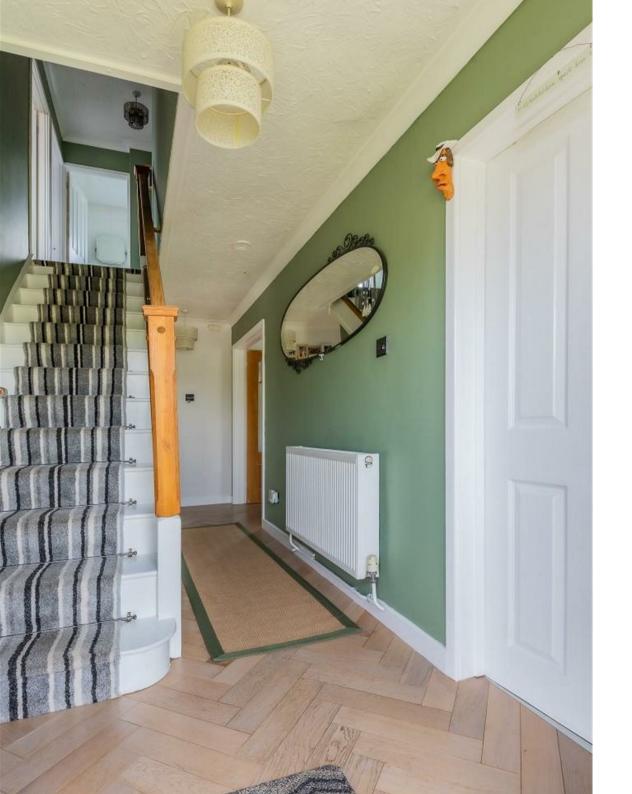

The heart of the home is undoubtedly the modernised kitchen diner with all the usual integrations, which provides a welcoming space for family meals and gatherings. The beautiful parquet flooring downstairs adds a touch of elegance, enhancing the overall aesthetic of the property.

**ENTRANCE HALL** 1.89 x 5.28 (6'2" x 17'3")

W/C

LIVING ROOM 3.88 x 6.07 (12'8" x 19'10")

**CONSERVATORY** 3.24 x 3.11 (10'7" x 10'2")

**KITCHEN / DINER** 5.32 x 6.07 (17'5" x 19'10")

LANDING 2.62 x 1.73 (8'7" x 5'8")