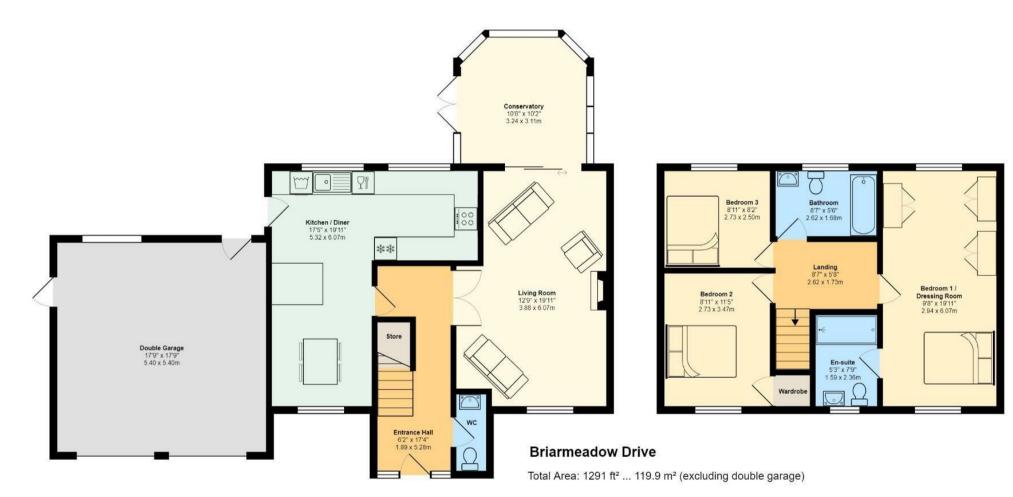

**ENTRANCE HALL** 1.89 x 5.28 (6'2" x 17'3")

W/C

LIVING ROOM 3.88 x 6.07 (12'8" x 19'10")

**CONSERVATORY** 3.24 x 3.11 (10'7" x 10'2")

**KITCHEN / DINER** 5.32 x 6.07 (17'5" x 19'10")

LANDING 2.62 x 1.73 (8'7" x 5'8")

**BEDROOM 1 / DRESSING ROOM** 2.94 x 6.07 (9'7" x 19'10")

**EN-SUITE** 1.59 x 2.36 (5'2" x 7'8")

BEDROOM 2 2.73 x 3.47 (8'11" x 11'4") **BEDROOM 3** 2.73 x 2.50 (8'11" x 8'2")

**BATHROOM** 2.62 x 1.68 (8'7" x 5'6")

**DOUBLE GARAGE** 5.40 x 5.40 (17'8" x 17'8")

**SCHOOL CATCHMENT** English medium primary catchment area is Thornhill Primary School (year 2024-25)

English medium secondary catchment area is Llanishen High School (year 2024-25)