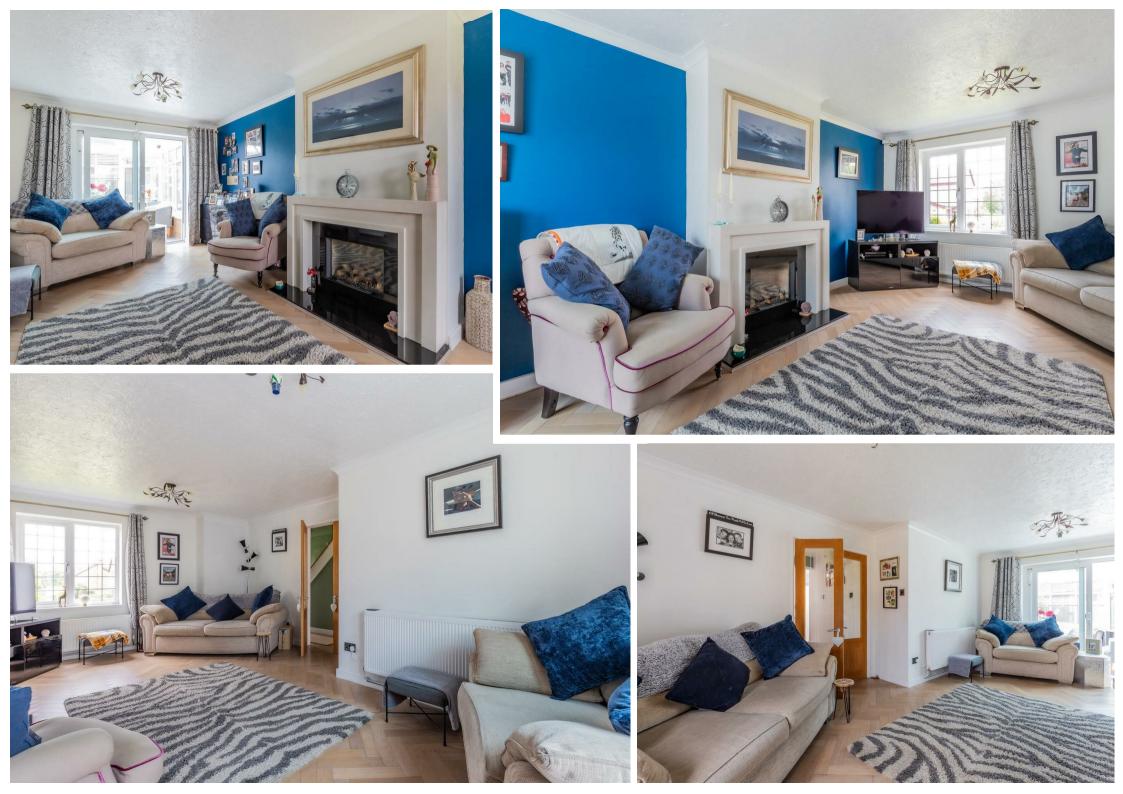

The heart of the home is undoubtedly the modernised kitchen diner with all the usual integrations, which provides a welcoming space for family meals and gatherings. The beautiful parquet flooring downstairs adds a touch of elegance, enhancing the overall aesthetic of the property.

The conservatory is a welcome addition, adding an extra room downstairs, with views out across the garden. The Garden has a lovely big lawn, and plenty of space either side of the property, should you want to extend.

**ENTRANCE HALL** 1.89 x 5.28 (6'2" x 17'3")

W/C

LIVING ROOM 3.88 x 6.07 (12'8" x 19'10")

**CONSERVATORY** 3.24 x 3.11 (10'7" x 10'2")

**KITCHEN / DINER** 5.32 x 6.07 (17'5" x 19'10")

LANDING 2.62 x 1.73 (8'7" x 5'8")