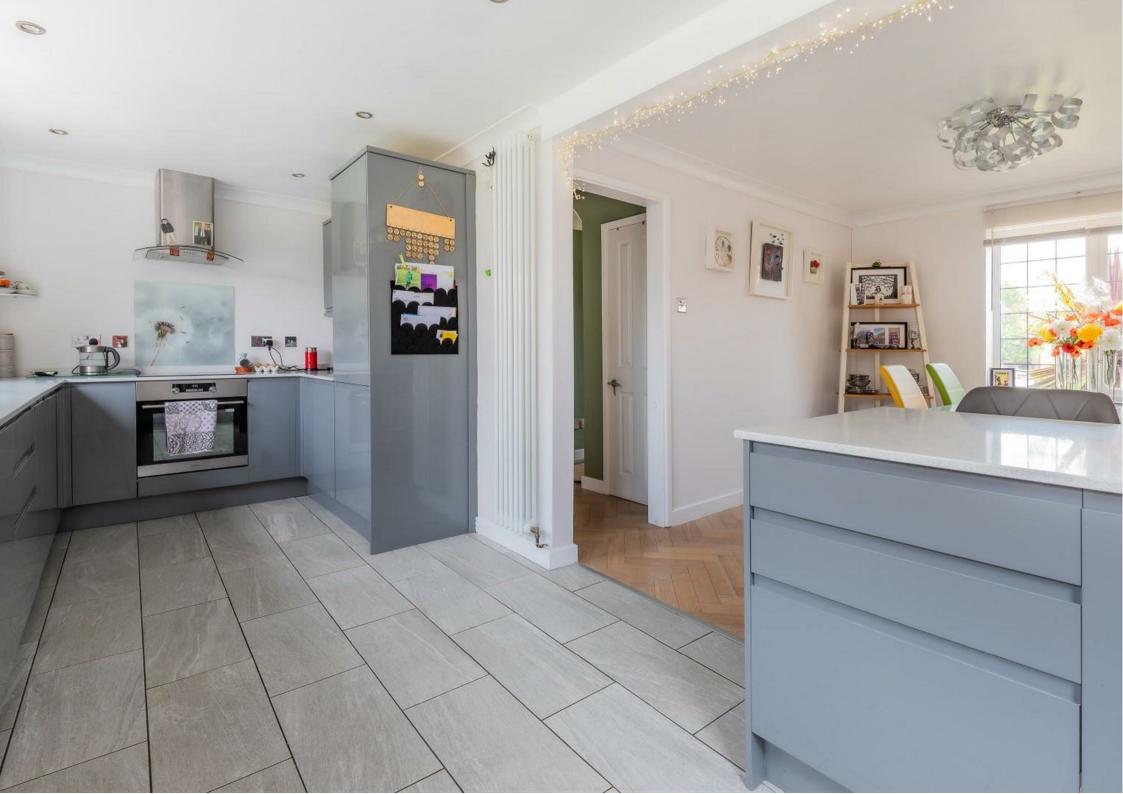

The heart of the home is undoubtedly the modernised kitchen diner with all the usual integrations, which provides a welcoming space for family meals and gatherings. The beautiful parquet flooring downstairs adds a touch of elegance, enhancing the overall aesthetic of the property.

**ENTRANCE HALL** 1.89 x 5.28 (6'2" x 17'3")

W/C

LIVING ROOM 3.88 x 6.07 (12'8" x 19'10")

**CONSERVATORY** 3.24 x 3.11 (10'7" x 10'2")

**KITCHEN / DINER** 5.32 x 6.07 (17'5" x 19'10")

LANDING 2.62 x 1.73 (8'7" x 5'8")