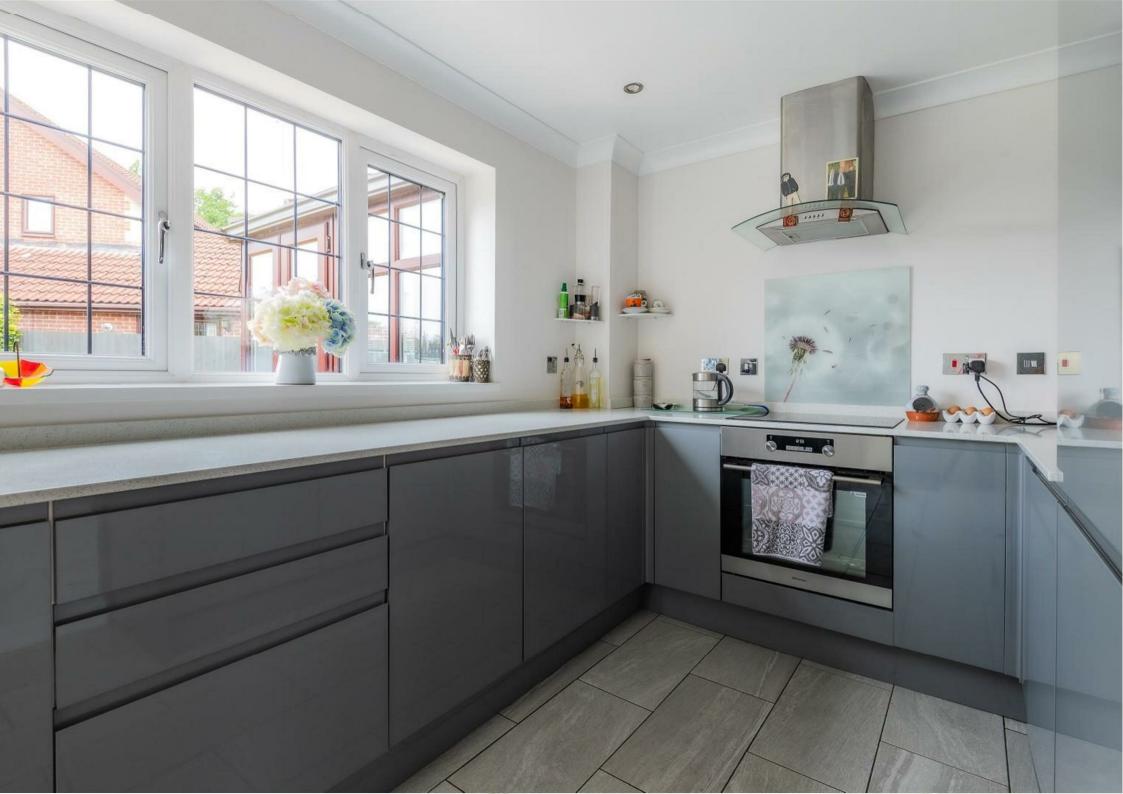

The heart of the home is undoubtedly the modernised kitchen diner with all the usual integrations, which provides a welcoming space for family meals and gatherings. The beautiful parquet flooring downstairs adds a touch of elegance, enhancing the overall aesthetic of the property.

**ENTRANCE HALL** 1.89 x 5.28 (6'2" x 17'3")

W/C

LIVING ROOM 3.88 x 6.07 (12'8" x 19'10")

**CONSERVATORY** 3.24 x 3.11 (10'7" x 10'2")

**KITCHEN / DINER** 5.32 x 6.07 (17'5" x 19'10")

LANDING 2.62 x 1.73 (8'7" x 5'8")