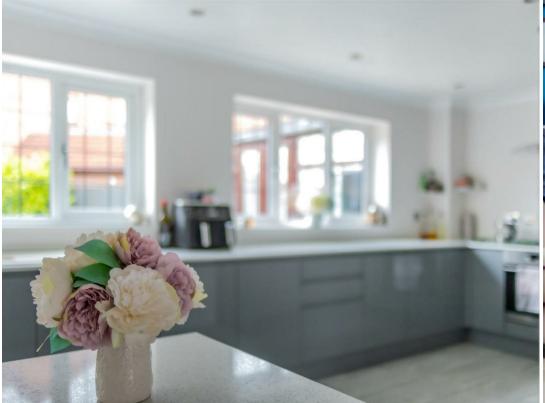

The heart of the home is undoubtedly the modernised kitchen diner with all the usual integrations, which provides a welcoming space for family meals and gatherings. The beautiful parquet flooring downstairs adds a touch of elegance, enhancing the overall aesthetic of the property.