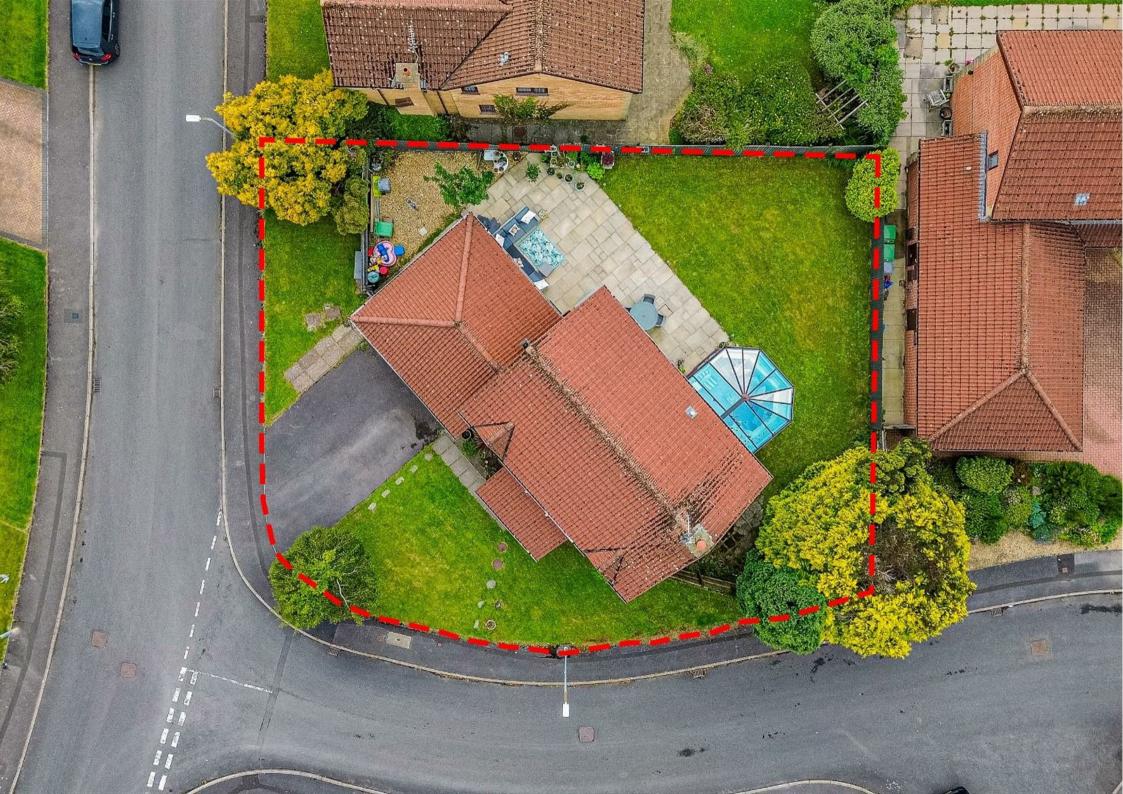

## **BRIARMEADOW DRIVE**

THORNHILL, CF14 9FB - £575,000

3 bedroom(s) 2 bathroom(s) 1291.00 sq ft

Stood proud, in the desirable area of Briarmeadow Drive, Thomhill, Cardiff, this stunning detached house offers a perfect blend of modern living and classic charm, spanning an impressive 1,291 square feet. The property boasts a large plot, with wrap around garden, benefiting from all day sun.

The conservatory is a welcome addition, adding an extra room downstairs, with views out across the garden. The Garden has a lovely big lawn, and plenty of space either side of the property, should you want to extend.