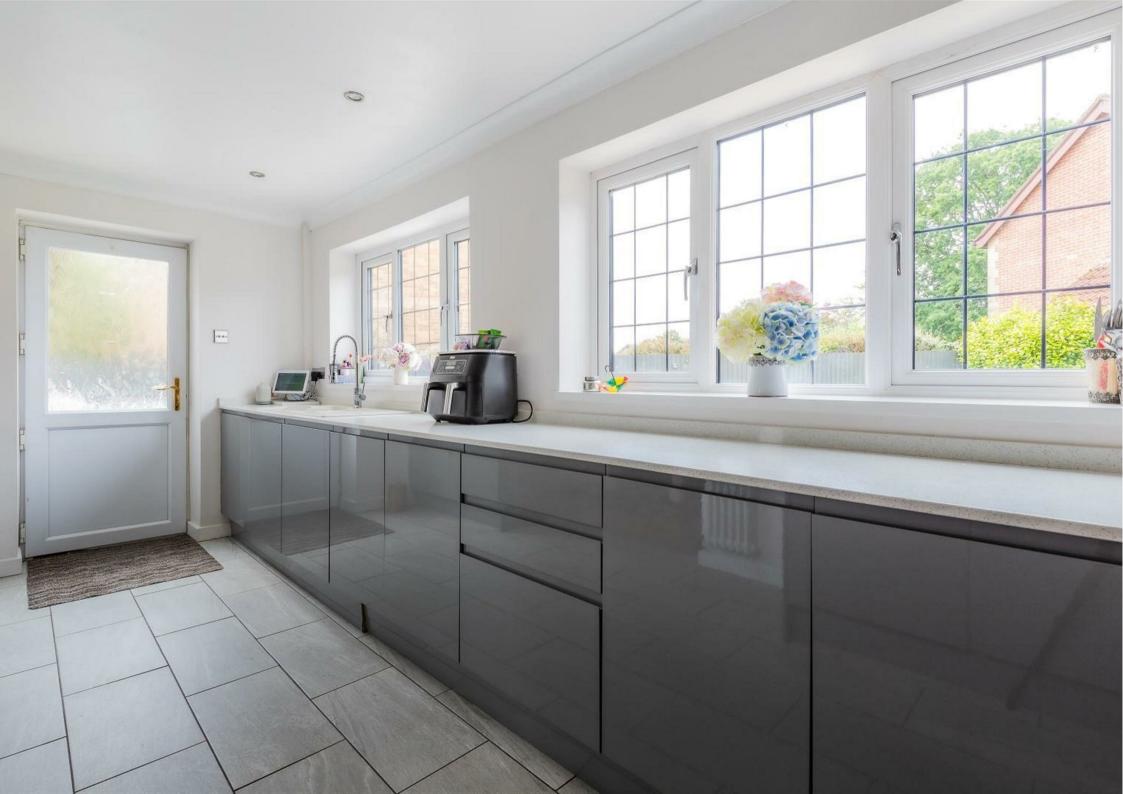

The heart of the home is undoubtedly the modernised kitchen diner with all the usual integrations, which provides a welcoming space for family meals and gatherings. The beautiful parquet flooring downstairs adds a touch of elegance, enhancing the overall aesthetic of the property.

**ENTRANCE HALL** 1.89 x 5.28 (6'2" x 17'3")

W/C

LIVING ROOM 3.88 x 6.07 (12'8" x 19'10")

**CONSERVATORY** 3.24 x 3.11 (10'7" x 10'2")

**KITCHEN / DINER** 5.32 x 6.07 (17'5" x 19'10")

LANDING 2.62 x 1.73 (8'7" x 5'8")