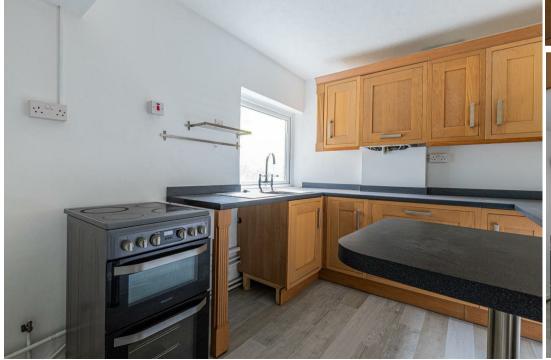

## **HEOL LLANISHEN FACH**

, CF14 6LE - £975 PCM

Spacious 2-Bedroom First Floor Flat – Llanishen Fach, Rhiwbina

This well-presented, first floor flat offers, generous living space in a highly desirable area of Rhiwbina. The property features a bright and spacious living room with access to a private balcony, a separate kitchen, two bedrooms, and a family bathroom.