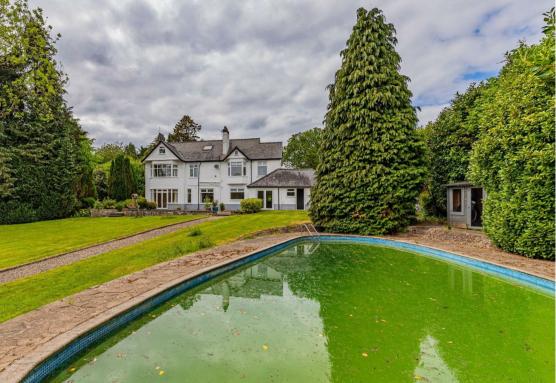

## **DRUIDSTONE ROAD**

, CF3 6XD - £3,000 PCM

JeffreyRoss are delighted to offer this handsome, double fronted and spacious detached family residence, set in well maintained grounds of just over an acre, set well back from prestigious Druidstone Road, Old St. Mellons. The property is a wonderful property with electronic entry gates with stone walls and decorative railings, within a short drive to St John's College independent school, with ease of access to A48 and M4 motorway. 20ft reception hall, cloakroom, 19ft lounge, sitting room, dining room, 21ft x 20ft L-shaped fitted kitchen/breakfast room, granite and hardwood worktops, laundry room, 4 bedrooms, principal with en suite, quest en suite, dressing room, quality family bathroom, 2 attic rooms. Gas central heating, uPVC double glazing. Large rear patio with lawns and heated swimming pool, summerhouse chalet and stores. Front forecourt area with electronic gates, double garage with electronic door.