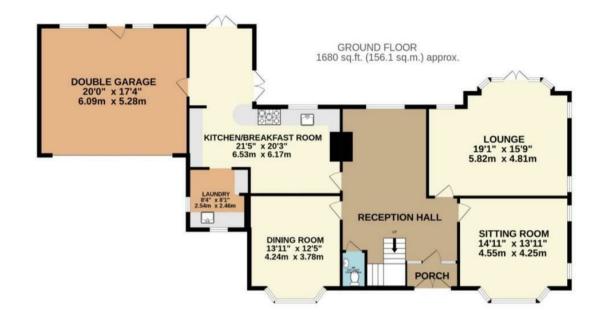

## **DRUIDSTONE ROAD**

, CF3 6XD - £3,000 PCM

JeffreyRoss are delighted to offer this handsome, double fronted and spacious detached family residence, set in well maintained grounds of just over an acre, set well back from prestigious Druidstone Road, Old St. Mellons. The property is a wonderful property with electronic entry gates with stone walls and decorative railings, within a short drive to St John's College independent school, with ease of access to A48 and M4 motorway. 20ft reception hall, cloakroom, 19ft lounge, sitting room, dining room, 21ft x 20ft L-shaped fitted kitchen/breakfast room, granite and hardwood worktops, laundry room, 4 bedrooms, principal with en suite, quest en suite, dressing room, quality family bathroom, 2 attic rooms. Gas central heating, uPVC double glazing. Large rear patio with lawns and heated swimming pool, summerhouse chalet and stores. Front forecourt area with electronic gates, double garage with electronic door.

## TOTAL FLOOR AREA: 3648 sq.ft. (338.9 sq.m.) approx.

Whilst every attempt has been made to ensure the accuracy of the floorplan contained here, measurements of doors, windows, rooms and any other items are approximate and no responsibility is taken for any error, omission or mis-statement. This plan is for illustrative purposes only and should be used as such by any prospective purchaser. The services, systems and appliances shown have not been tested and no guarantee as to their operability or efficiency can be given.