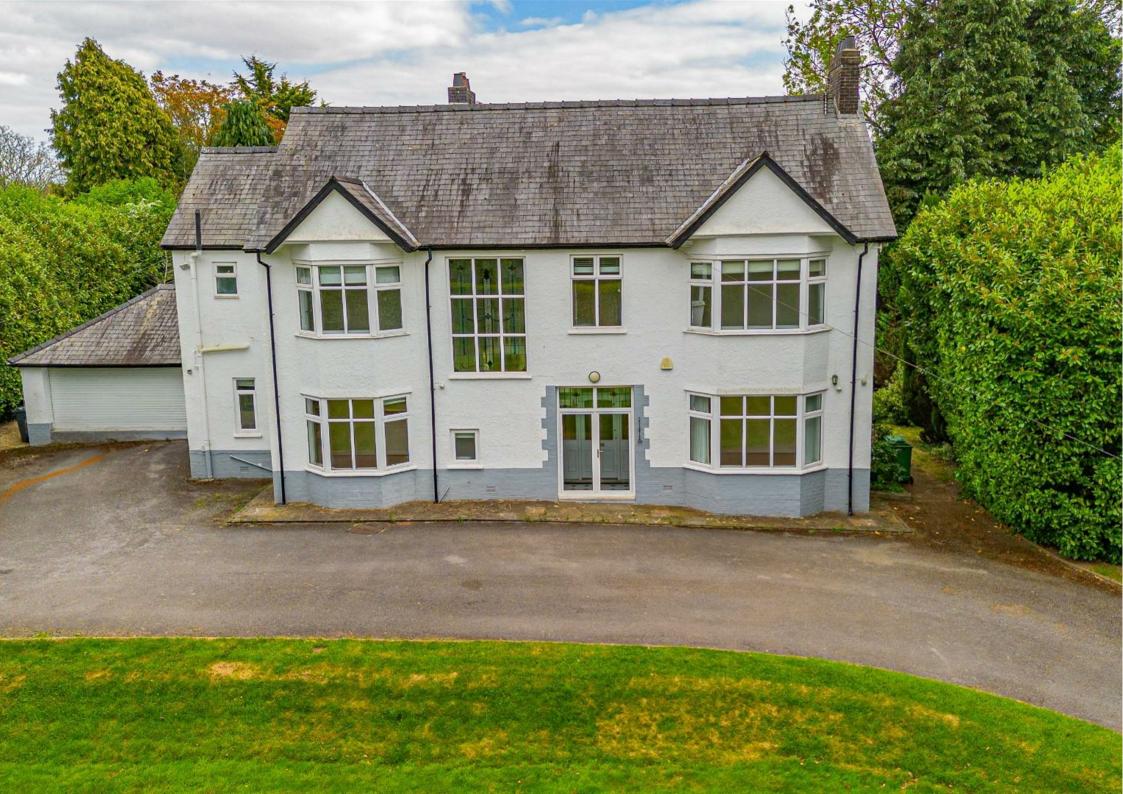

## **DRUIDSTONE ROAD**

, CF3 6XD - £3,000 PCM

JeffreyRoss are delighted to offer this handsome, double fronted and spacious detached family residence, set in well maintained grounds of just over an acre, set well back from prestigious Druidstone Road, Old St. Mellons. The property is a wonderful property with electronic entry gates with stone walls and decorative railings, within a short drive to St John's College independent school, with ease of access to A48 and M4 motorway. 20ft reception hall, cloakroom, 19ft lounge, sitting room, dining room, 21ft x 20ft L-shaped fitted kitchen/breakfast room, granite and hardwood worktops, laundry room, 4 bedrooms, principal with en suite, quest en suite, dressing room, quality family bathroom, 2 attic rooms. Gas central heating, uPVC double glazing. Large rear patio with lawns and heated swimming pool, summerhouse chalet and stores. Front forecourt area with electronic gates, double garage with electronic door.