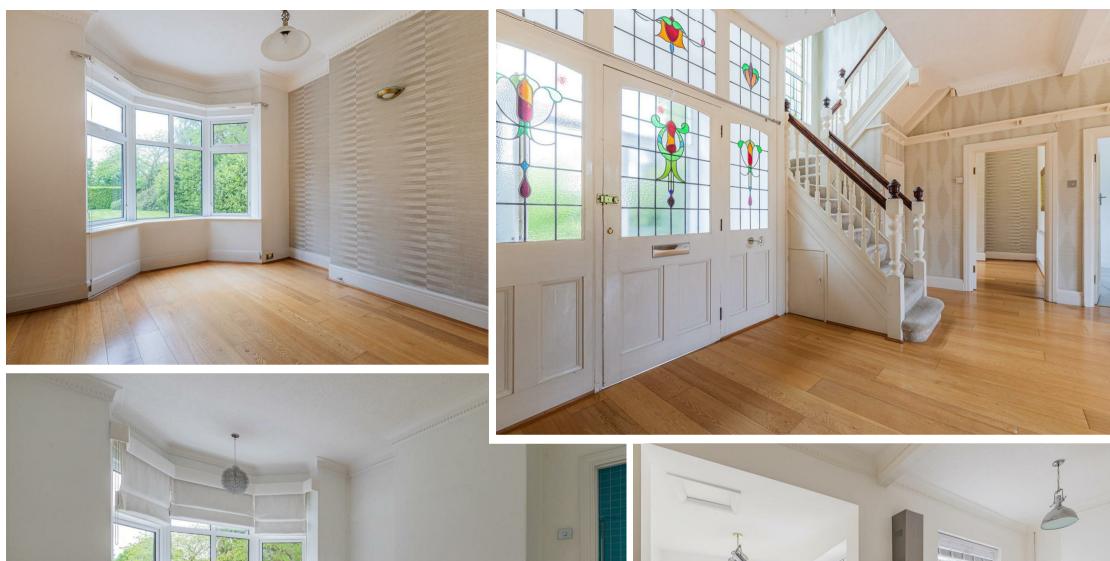

## **DRUIDSTONE ROAD**

, CF3 6XD - £3,000 PCM

JeffreyRoss are delighted to offer this handsome, double fronted and spacious detached family residence, set in well maintained grounds of just over an acre, set well back from prestigious Druidstone Road, Old St. Mellons. The property is a wonderful property with electronic entry gates with stone walls and decorative railings, within a short drive to St John's College independent school, with ease of access to A48 and M4 motorway. 20ft reception hall, cloakroom, 19ft lounge, sitting room, dining room, 21ft x 20ft L-shaped fitted kitchen/breakfast room, granite and hardwood worktops, laundry room, 4 bedrooms, principal with en suite, quest en suite, dressing room, quality family bathroom, 2 attic rooms. Gas central heating, uPVC double glazing. Large rear patio with lawns and heated swimming pool, summerhouse chalet and stores. Front forecourt area with electronic gates, double garage with electronic door.