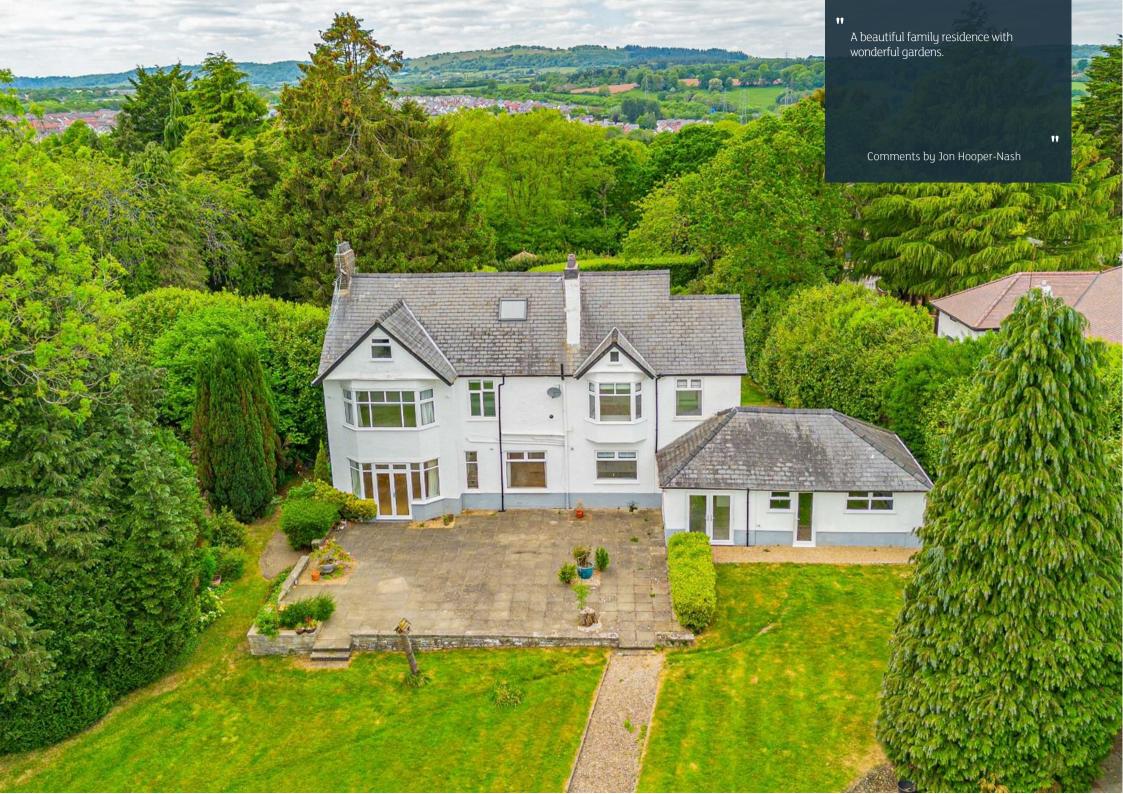

## **DRUIDSTONE ROAD**

, CF3 6XD - £3,000 PCM

JeffreyRoss are delighted to offer this handsome, double fronted and spacious detached family residence, set in well maintained grounds of just over an acre, set well back from prestigious Druidstone Road, Old St. Mellons. The property is a wonderful property with electronic entry gates with stone walls and decorative railings, within a short drive to St John's College independent school, with ease of access to A48 and M4 motorway. 20ft reception hall, cloakroom, 19ft lounge, sitting room, dining room, 21ft x 20ft L-shaped fitted kitchen/breakfast room, granite and hardwood worktops, laundry room, 4 bedrooms, principal with en suite, quest en suite, dressing room, quality family bathroom, 2 attic rooms. Gas central heating, uPVC double glazing. Large rear patio with lawns and heated swimming pool, summerhouse chalet and stores. Front forecourt area with electronic gates, double garage with electronic door.