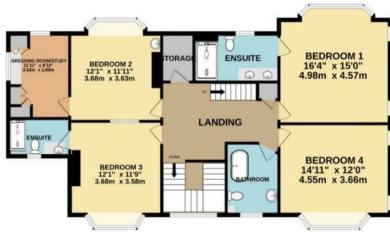

## **DRUIDSTONE ROAD**

, CF3 6XD - £3,000 PCM

JeffreyRoss are delighted to offer this handsome, double fronted and spacious detached family residence, set in well maintained grounds of just over an acre, set well back from prestigious Druidstone Road, Old St. Mellons. The property is a wonderful property with electronic entry gates with stone walls and decorative railings, within a short drive to St John's College independent school, with ease of access to A48 and M4 motorway. 20ft reception hall, cloakroom, 19ft lounge, sitting room, dining room, 21ft x 20ft L-shaped fitted kitchen/breakfast room, granite and hardwood worktops, laundry room, 4 bedrooms, principal with en suite, quest en suite, dressing room, quality family bathroom, 2 attic rooms. Gas central heating, uPVC double glazing. Large rear patio with lawns and heated swimming pool, summerhouse chalet and stores. Front forecourt area with electronic gates, double garage with electronic door.

## PROPERTY SPECIALIST

Jon Hooper-Nash jon@jeffreyross.co.uk

Director

1ST FLOOR 1251 sq.ft. (116.3 sq.m.) approx.

## TOTAL FLOOR AREA: 3648 sq.ft. (338.9 sq.m.) approx.

Whilst every attempt has been made to ensure the accuracy of the floorplan contained here, measurements of doors, windows, rooms and any other items are approximate and no responsibility is taken for any error, omission or mis-statement. This plan is for illustrative purposes only and should be used as such by any prospective purchaser. The services, systems and appliances shown have not been tested and no guarantee as to their operability or efficiency can be given.