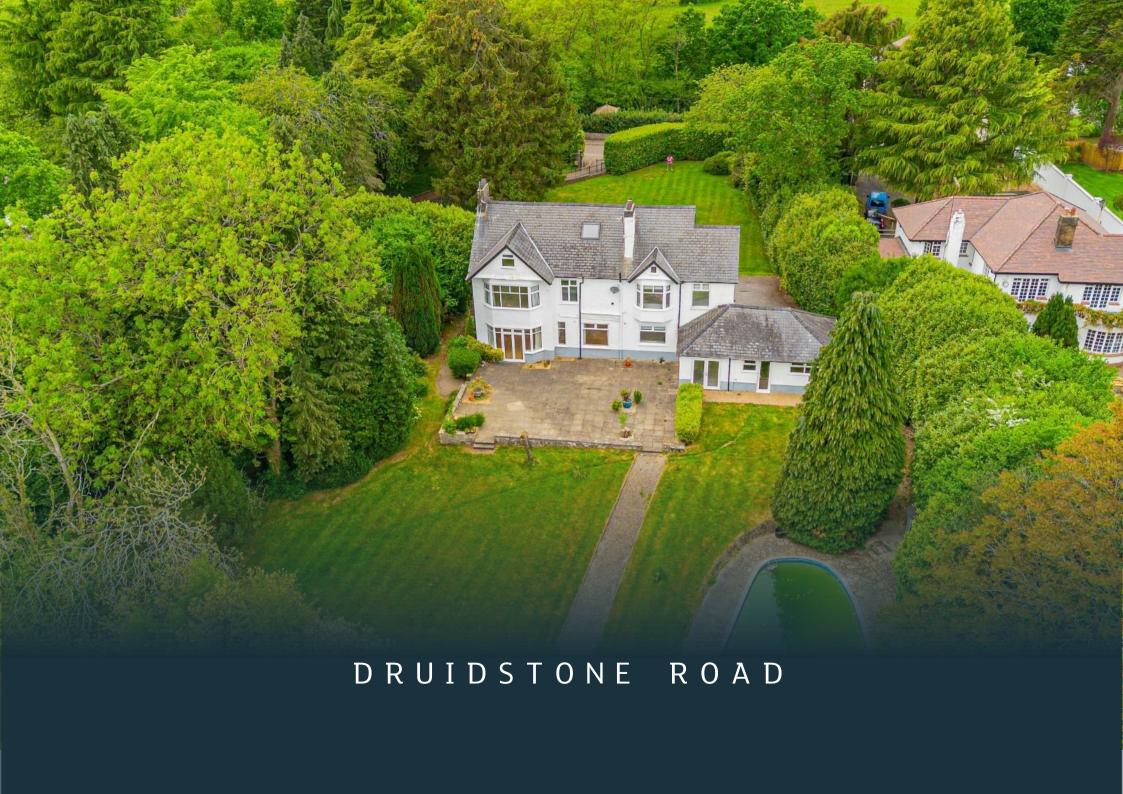

## **DRUIDSTONE ROAD**

, CF3 6XD - £3,000 PCM

JeffreyRoss are delighted to offer this handsome, double fronted and spacious detached family residence, set in well maintained grounds of just over an acre, set well back from prestigious Druidstone Road, Old St. Mellons. The property is a wonderful property with electronic entry gates with stone walls and decorative railings, within a short drive to St John's College independent school, with ease of access to A48 and M4 motorway. 20ft reception hall, cloakroom, 19ft lounge, sitting room, dining room, 21ft x 20ft L-shaped fitted kitchen/breakfast room, granite and hardwood worktops, laundry room, 4 bedrooms, principal with en suite, quest en suite, dressing room, quality family bathroom, 2 attic rooms. Gas central heating, uPVC double glazing. Large rear patio with lawns and heated swimming pool, summerhouse chalet and stores. Front forecourt area with electronic gates, double garage with electronic door.