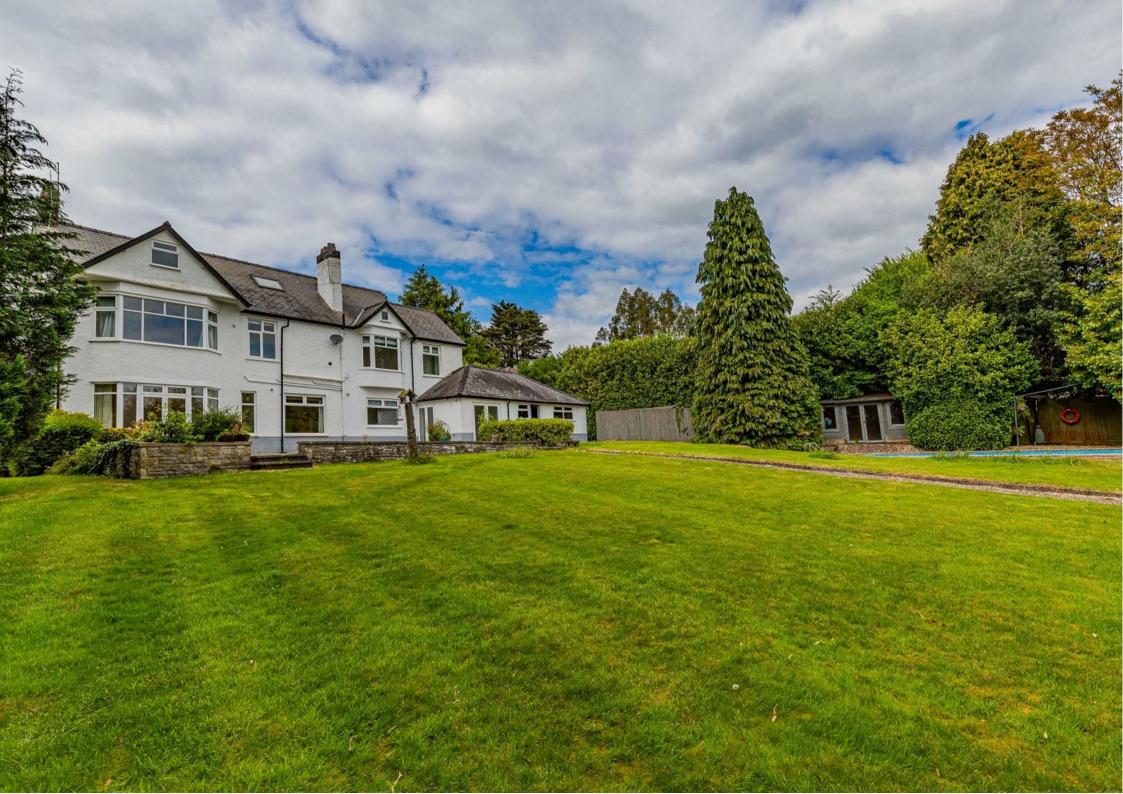

## **DRUIDSTONE ROAD**

, CF3 6XD - £3,000 PCM

JeffreyRoss are delighted to offer this handsome, double fronted and spacious detached family residence, set in well maintained grounds of just over an acre, set well back from prestigious Druidstone Road, Old St. Mellons. The property is a wonderful property with electronic entry gates with stone walls and decorative railings, within a short drive to St John's College independent school, with ease of access to A48 and M4 motorway. 20ft reception hall, cloakroom, 19ft lounge, sitting room, dining room, 21ft x 20ft L-shaped fitted kitchen/breakfast room, granite and hardwood worktops, laundry room, 4 bedrooms, principal with en suite, quest en suite, dressing room, quality family bathroom, 2 attic rooms. Gas central heating, uPVC double glazing. Large rear patio with lawns and heated swimming pool, summerhouse chalet and stores. Front forecourt area with electronic gates, double garage with electronic door.