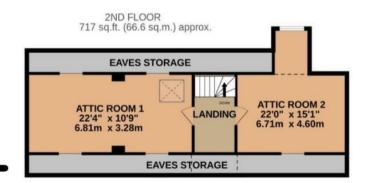

## **DRUIDSTONE ROAD**

, CF3 6XD - £3,000 PCM

JeffreyRoss are delighted to offer this handsome, double fronted and spacious detached family residence, set in well maintained grounds of just over an acre, set well back from prestigious Druidstone Road, Old St. Mellons. The property is a wonderful property with electronic entry gates with stone walls and decorative railings, within a short drive to St John's College independent school, with ease of access to A48 and M4 motorway. 20ft reception hall, cloakroom, 19ft lounge, sitting room, dining room, 21ft x 20ft L-shaped fitted kitchen/breakfast room, granite and hardwood worktops, laundry room, 4 bedrooms, principal with en suite, quest en suite, dressing room, quality family bathroom, 2 attic rooms. Gas central heating, uPVC double glazing. Large rear patio with lawns and heated swimming pool, summerhouse chalet and stores. Front forecourt area with electronic gates, double garage with electronic door.

## TOTAL FLOOR AREA: 3648 sq.ft. (338.9 sq.m.) approx.

Whilst every attempt has been made to ensure the accuracy of the floorplan contained here, measurements of doors, windows, rooms and any other items are approximate and no responsibility is taken for any error, omission or mis-statement. This plan is for illustrative purposes only and should be used as such by any prospective purchaser. The services, systems and appliances shown have not been tested and no guarantee as to their operability or efficiency can be given.