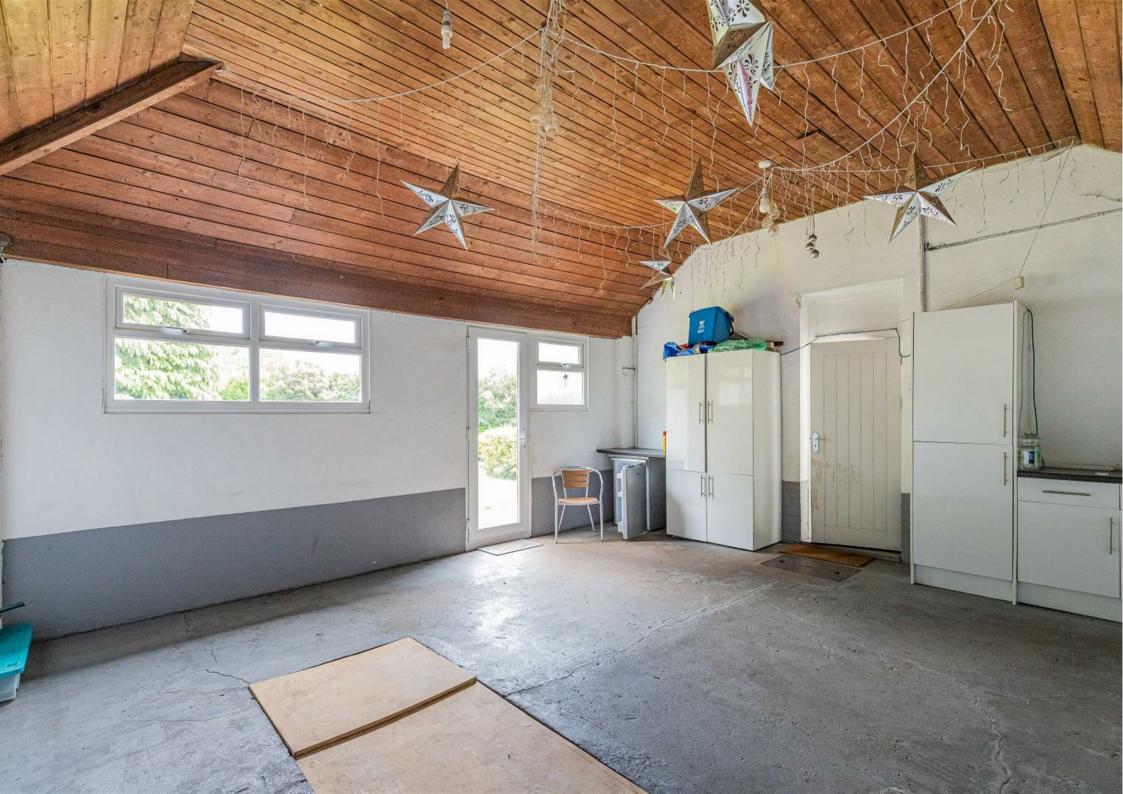

## **DRUIDSTONE ROAD**

, CF3 6XD - £3,000 PCM

JeffreyRoss are delighted to offer this handsome, double fronted and spacious detached family residence, set in well maintained grounds of just over an acre, set well back from prestigious Druidstone Road, Old St. Mellons. The property is a wonderful property with electronic entry gates with stone walls and decorative railings, within a short drive to St John's College independent school, with ease of access to A48 and M4 motorway. 20ft reception hall, cloakroom, 19ft lounge, sitting room, dining room, 21ft x 20ft L-shaped fitted kitchen/breakfast room, granite and hardwood worktops, laundry room, 4 bedrooms, principal with en suite, quest en suite, dressing room, quality family bathroom, 2 attic rooms. Gas central heating, uPVC double glazing. Large rear patio with lawns and heated swimming pool, summerhouse chalet and stores. Front forecourt area with electronic gates, double garage with electronic door.