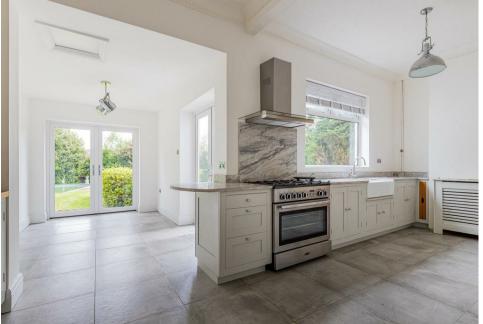

## **DRUIDSTONE ROAD**

, CF3 6XD - £3,000 PCM

JeffreyRoss are delighted to offer this handsome, double fronted and spacious detached family residence, set in well maintained grounds of just over an acre, set well back from prestigious Druidstone Road, Old St. Mellons. The property is a wonderful property with electronic entry gates with stone walls and decorative railings, within a short drive to St John's College independent school, with ease of access to A48 and M4 motorway. 20ft reception hall, cloakroom, 19ft lounge, sitting room, dining room, 21ft x 20ft L-shaped fitted kitchen/breakfast room, granite and hardwood worktops, laundry room, 4 bedrooms, principal with en suite, quest en suite, dressing room, quality family bathroom, 2 attic rooms. Gas central heating, uPVC double glazing. Large rear patio with lawns and heated swimming pool, summerhouse chalet and stores. Front forecourt area with electronic gates, double garage with electronic door.