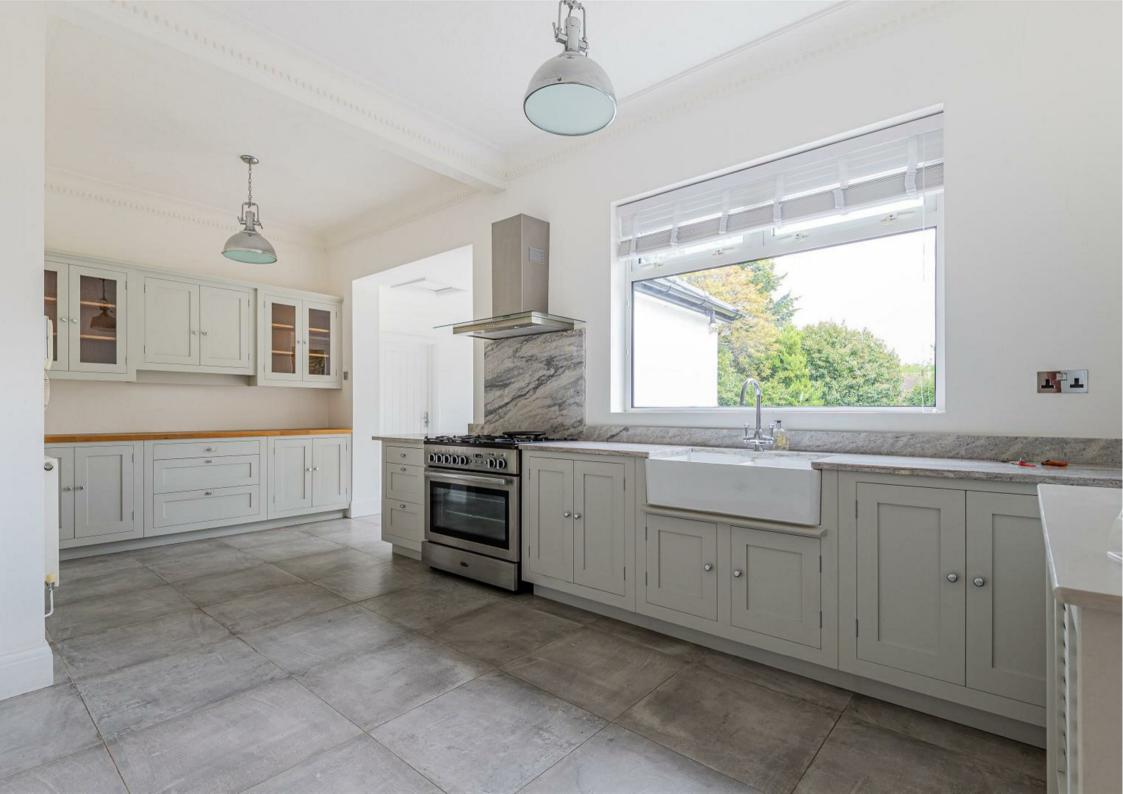

## **DRUIDSTONE ROAD**

, CF3 6XD - £3,000 PCM

JeffreyRoss are delighted to offer this handsome, double fronted and spacious detached family residence, set in well maintained grounds of just over an acre, set well back from prestigious Druidstone Road, Old St. Mellons. The property is a wonderful property with electronic entry gates with stone walls and decorative railings, within a short drive to St John's College independent school, with ease of access to A48 and M4 motorway. 20ft reception hall, cloakroom, 19ft lounge, sitting room, dining room, 21ft x 20ft L-shaped fitted kitchen/breakfast room, granite and hardwood worktops, laundry room, 4 bedrooms, principal with en suite, quest en suite, dressing room, quality family bathroom, 2 attic rooms. Gas central heating, uPVC double glazing. Large rear patio with lawns and heated swimming pool, summerhouse chalet and stores. Front forecourt area with electronic gates, double garage with electronic door.