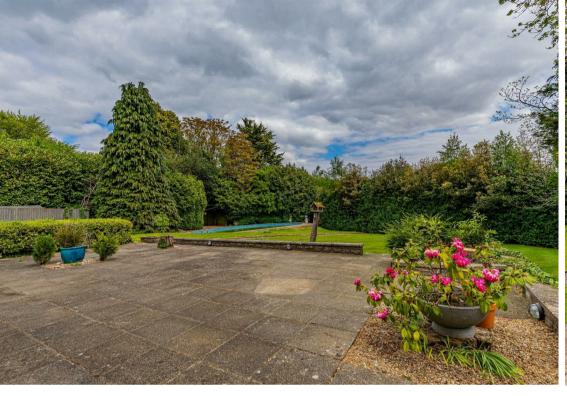

## **DRUIDSTONE ROAD**

, CF3 6XD - £3,000 PCM

JeffreyRoss are delighted to offer this handsome, double fronted and spacious detached family residence, set in well maintained grounds of just over an acre, set well back from prestigious Druidstone Road, Old St. Mellons. The property is a wonderful property with electronic entry gates with stone walls and decorative railings, within a short drive to St John's College independent school, with ease of access to A48 and M4 motorway. 20ft reception hall, cloakroom, 19ft lounge, sitting room, dining room, 21ft x 20ft L-shaped fitted kitchen/breakfast room, granite and hardwood worktops, laundry room, 4 bedrooms, principal with en suite, quest en suite, dressing room, quality family bathroom, 2 attic rooms. Gas central heating, uPVC double glazing. Large rear patio with lawns and heated swimming pool, summerhouse chalet and stores. Front forecourt area with electronic gates, double garage with electronic door.