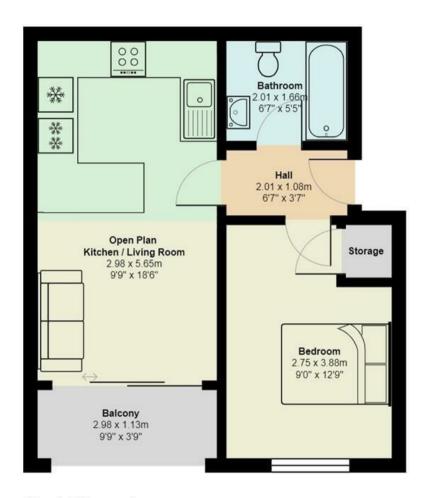

HALL 2.01m x 1.09m (6'7 x 3'7)

**BEDROOM** 2.74m x 3.89m (9'0 x 12'9)

**BATHROOM** 2.01m x 1.65m (6'7 x 5'5)

**OPEN PLAN KITCHEN / LIVING ROOM** 2.97m x 5.64m (9'9 x 18'6)

**BALCONY** 2.97m x 1.14m (9'9 x 3'9)

Comments by Mr Ollie Vincent

11

Ffordd Morgraig Total Area: 38.6 m<sup>2</sup> ... 416 ft<sup>2</sup> All measurements are approximate and for display purposes only

www.jeffreyros.co.uk