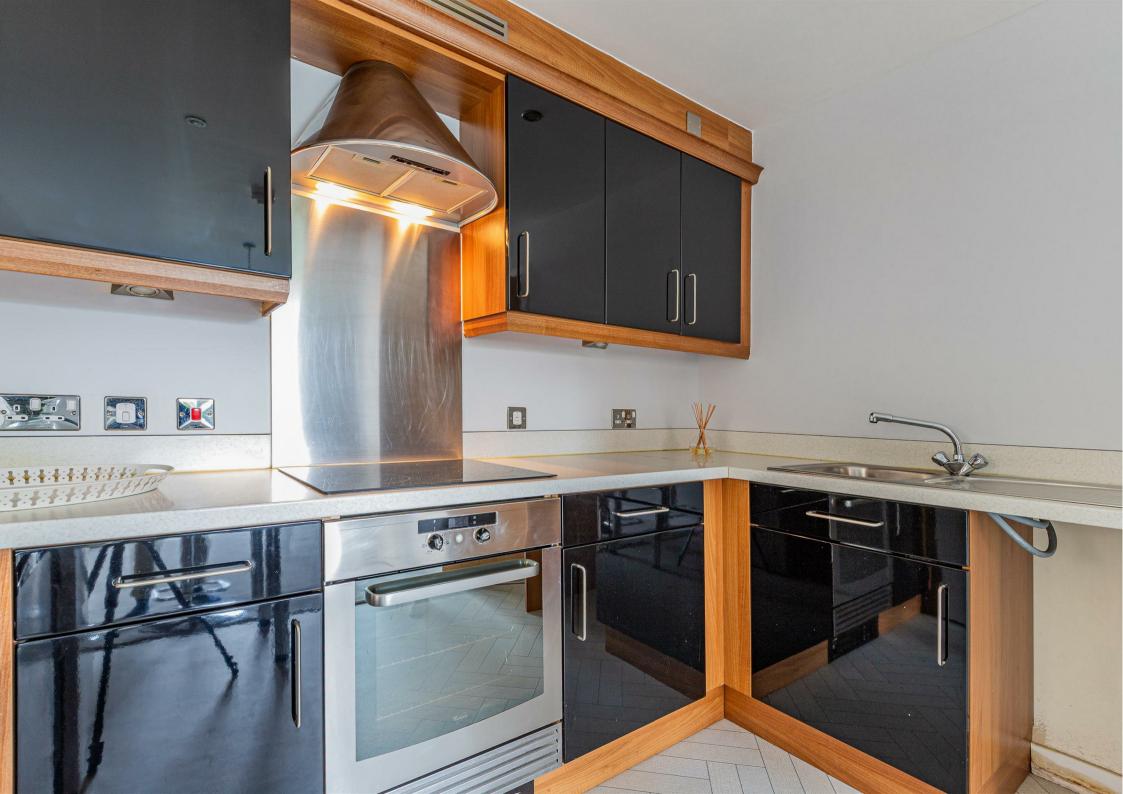

## **FFORDD MOGRAIG** LLANISHEN, CF14 5EW - £165,000

1 bedroom(s) 1 bathroom(s) 416.00 sq ft

Nestled in the charming area of Llanishen, Ffordd Morgraig offers an exceptional opportunity to acquire a stylish ground floor flat that has been recently redecorated and refurbished to a high standard. This delightful property features a well-designed living and dining area that seamlessly integrates with a fully fitted designer kitchen, making it perfect for both relaxation and entertaining.

HALL 2.01m x 1.09m (6'7 x 3'7)

**BEDROOM** 2.74m x 3.89m (9'0 x 12'9)

**BATHROOM** 2.01m x 1.65m (6'7 x 5'5)

**OPEN PLAN KITCHEN / LIVING ROOM** 2.97m x 5.64m (9'9 x 18'6)

**BALCONY** 2.97m x 1.14m (9'9 x 3'9)