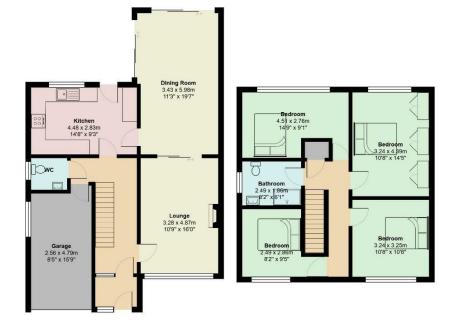

### RHIWBINA, CF14 6NQ - £1,700 PCM PCM

4 bedroom(s) 1 bathroom(s) 1519.00 sq ft

Tucked away in a quiet corner of Rhiwbina and opposite the brilliant Heol Llanishen Fach play area and recreational ground is this brilliant rental opportunity that would make a lovely family home. Bryntyrion is a lovely, quaint street and on offer here is a very well-presented, 4-bedroom family home. The property offers a host of benefits with a brilliant living space, downstairs with lounge, extended dining room and separate, fitted kitchen. The proeprty also offers small WC, garage and patio doors leading into a neat, rear garden. Upstairs are four double bedrooms (see floor plan for measurements) and a newly-ftted bathroom with walk-in shower. Available unfurnished, the property further offers driveway parking for one car, gas central heating and direct access into the park. A brilliant rental opportunity and one we are delighted to offer!

PROPERTY SPECIALIST

Abigail Bright abigail.bright@brinsons.co.uk

Lettings Negotiator

Bryntirion, Rhiwbina

Total Area: 141.1 m<sup>2</sup> ... 1519 ft<sup>2</sup>