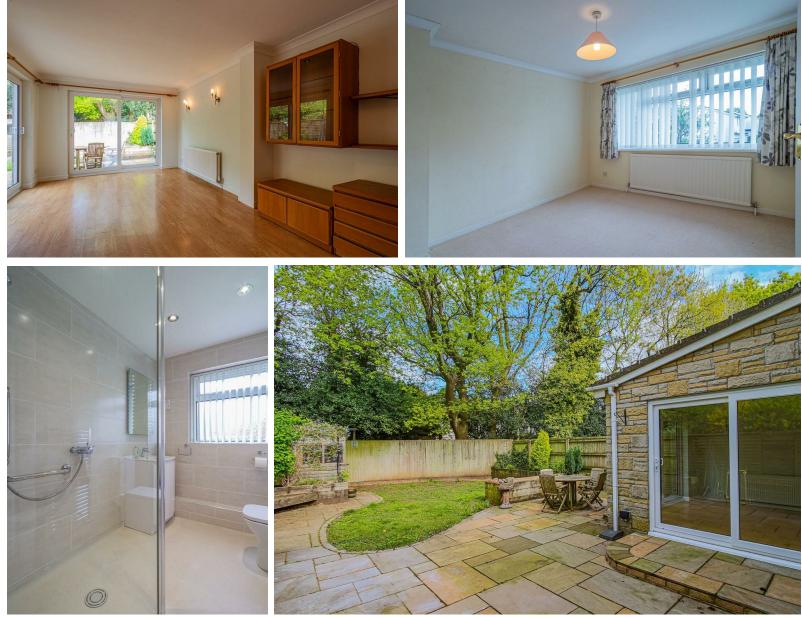

### RHIWBINA, CF14 6NQ - £1,700 PCM PCM

4 bedroom(s) 1 bathroom(s) 1519.00 sq ft

Tucked away in a quiet corner of Rhiwbina and opposite the brilliant Heol Llanishen Fach play area and recreational ground is this brilliant rental opportunity that would make a lovely family home. Bryntyrion is a lovely, quaint street and on offer here is a very well-presented, 4-bedroom family home. The property offers a host of benefits with a brilliant living space, downstairs with lounge, extended dining room and separate, fitted kitchen. The proeprty also offers small WC, garage and patio doors leading into a neat, rear garden. Upstairs are four double bedrooms (see floor plan for measurements) and a newly-ftted bathroom with walk-in shower. Available unfurnished, the property further offers driveway parking for one car, gas central heating and direct access into the park. A brilliant rental opportunity and one we are delighted to offer!