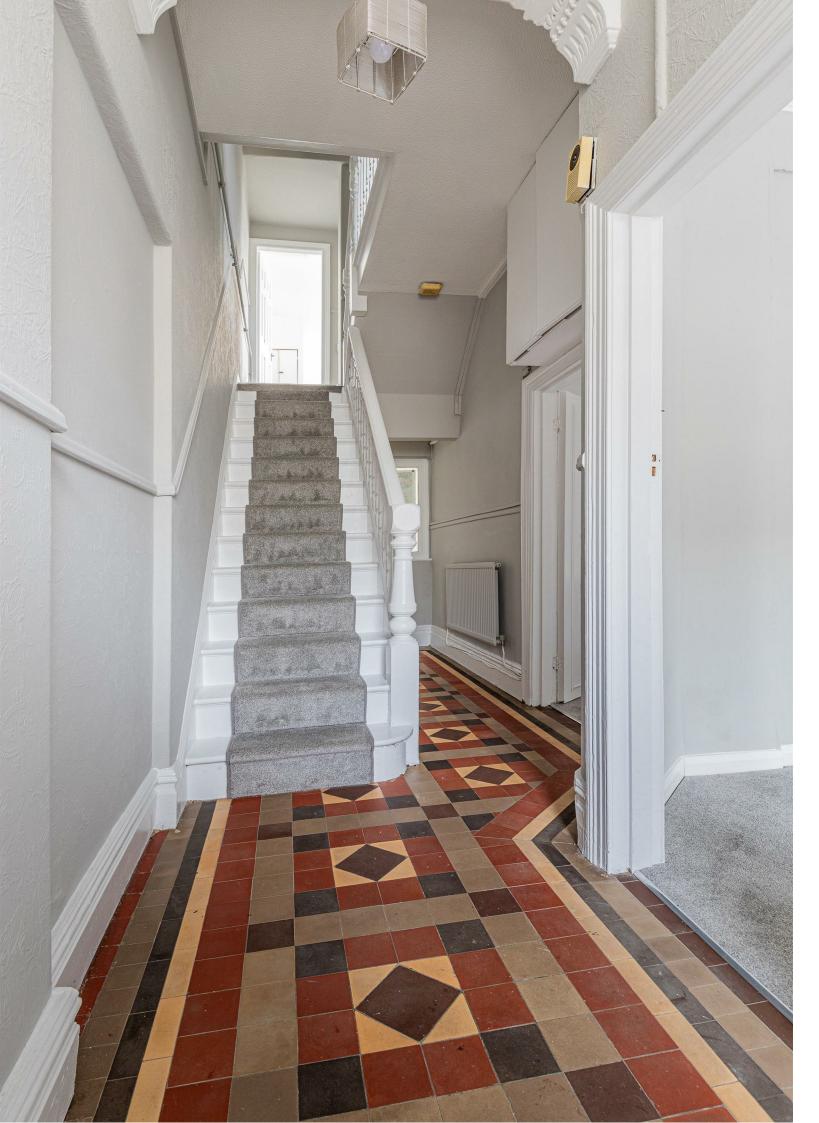

## HALL

LIVING ROOM 3.56m x 4.55m (11'8 x 14'11)

DINER 3.00m x 3.33m (9'10 x 10'11)

3.20m x 6.35m (10'6 x 20'10)

LANDING 1.75m x 4.39m (5'9 x 14'5)

BEDROOM THREE 3.23m x 2.34m (10'7 x 7'8)

BATHROOM 1.93m x 1.42m (6'4 x 4'8)