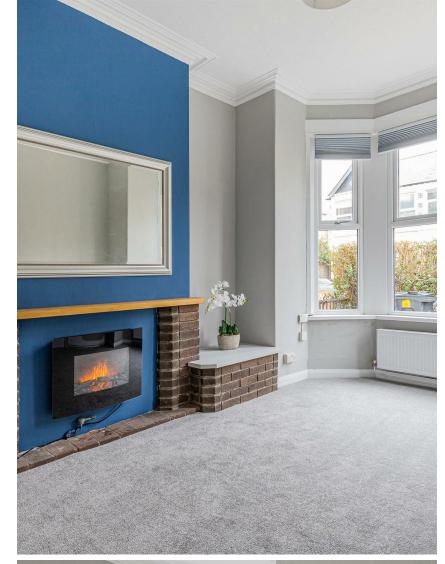

## HALL

LIVING ROOM 3.56m x 4.55m (11'8 x 14'11)

DINER 3.00m x 3.33m (9'10 x 10'11)

3.20m x 6.35m (10'6 x 20'10)

LANDING 1.75m x 4.39m (5'9 x 14'5)

BEDROOM THREE 3.23m x 2.34m (10'7 x 7'8)

BATHROOM 1.93m x 1.42m (6'4 x 4'8)

Recently renovated, the interior of the house has been thoughtfully updated to provide a fresh and inviting atmosphere. The living areas are bright and airy, making it an ideal setting for both relaxation and entertaining. The contemporary design seamlessly blends style with functionality, ensuring that every corner of the home is both practical and aesthetically pleasing.