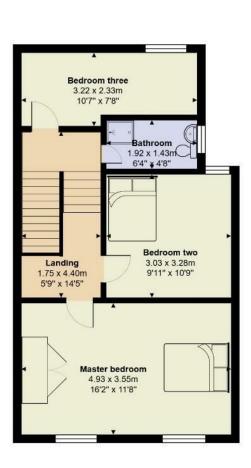

## HALL

LIVING ROOM 3.56m x 4.55m (11'8 x 14'11)

DINER 3.00m x 3.33m (9'10 x 10'11)

3.20m x 6.35m (10'6 x 20'10)

LANDING 1.75m x 4.39m (5'9 x 14'5)

BEDROOM THREE 3.23m x 2.34m (10'7 x 7'8)

BATHROOM 1.93m x 1.42m (6'4 x 4'8)

BEDROOM TWO 3.02m x 3.28m (9'11 x 10'9)

MASTER BEDROOM 4.93m x 3.56m (16'2 x 11'8)