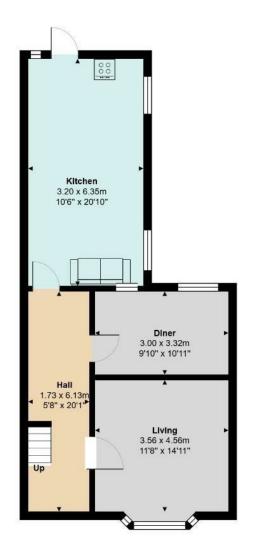

## HALL

LIVING ROOM 3.56m x 4.55m (11'8 x 14'11)

DINER 3.00m x 3.33m (9'10 x 10'11)

3.20m x 6.35m (10'6 x 20'10)

LANDING 1.75m x 4.39m (5'9 x 14'5)

BEDROOM THREE 3.23m x 2.34m (10'7 x 7'8)

BATHROOM 1.93m x 1.42m (6'4 x 4'8)