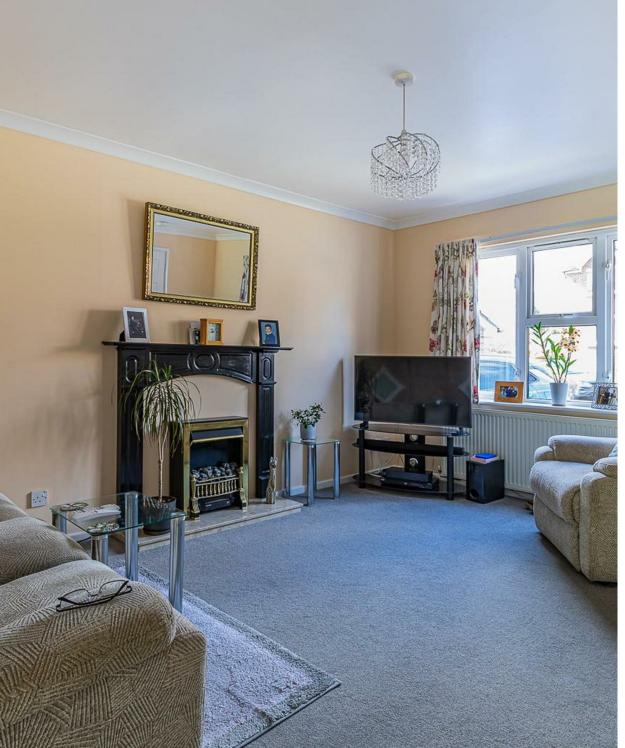

#### Living

4'43 x 4'5 (13'1"'141'0" x 13'1"'16'4")

**Kitchen/Diner** 4'56 x 3'07 (13'1"'183'8" x 9'10"'22'11")

**Conservatory** 4'36 x 2'4 (13'1"'118'1" x 6'6"'13'1")