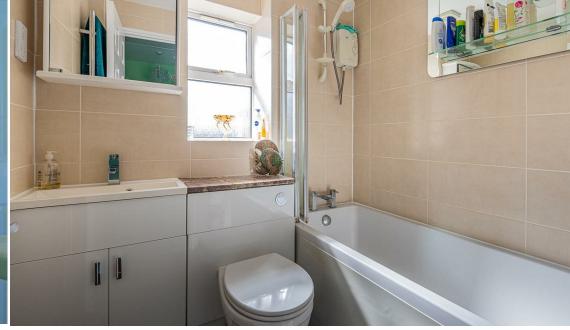

# ${\bf Bathroom}$

1'90 x 1'60 (3'3"'295'3" x 3'3"'196'10")

**Master bedroom** 4'55 x 2'60 (13'1"'180'5" x 6'6"'196'10")