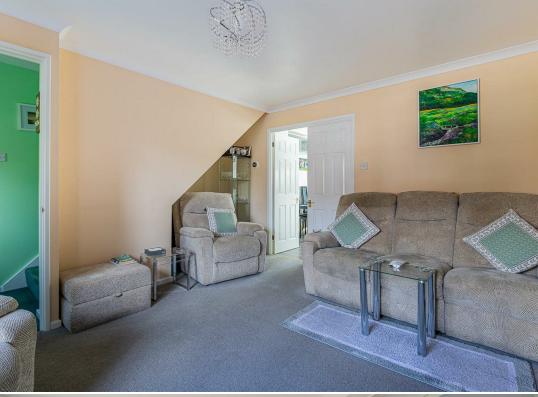

#### Living

4'43 x 4'5 (13'1"'141'0" x 13'1"'16'4")

**Kitchen/Diner** 4'56 x 3'07 (13'1"'183'8" x 9'10"'22'11")

**Conservatory** 4'36 x 2'4 (13'1"'118'1" x 6'6"'13'1")