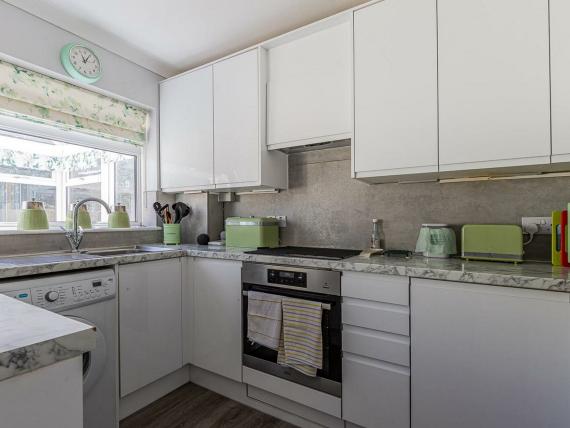

#### Living

4'43 x 4'5 (13'1"'141'0" x 13'1"'16'4")

**Kitchen/Diner** 4'56 x 3'07 (13'1"'183'8" x 9'10"'22'11")

**Conservatory** 4'36 x 2'4 (13'1"'118'1" x 6'6"'13'1")