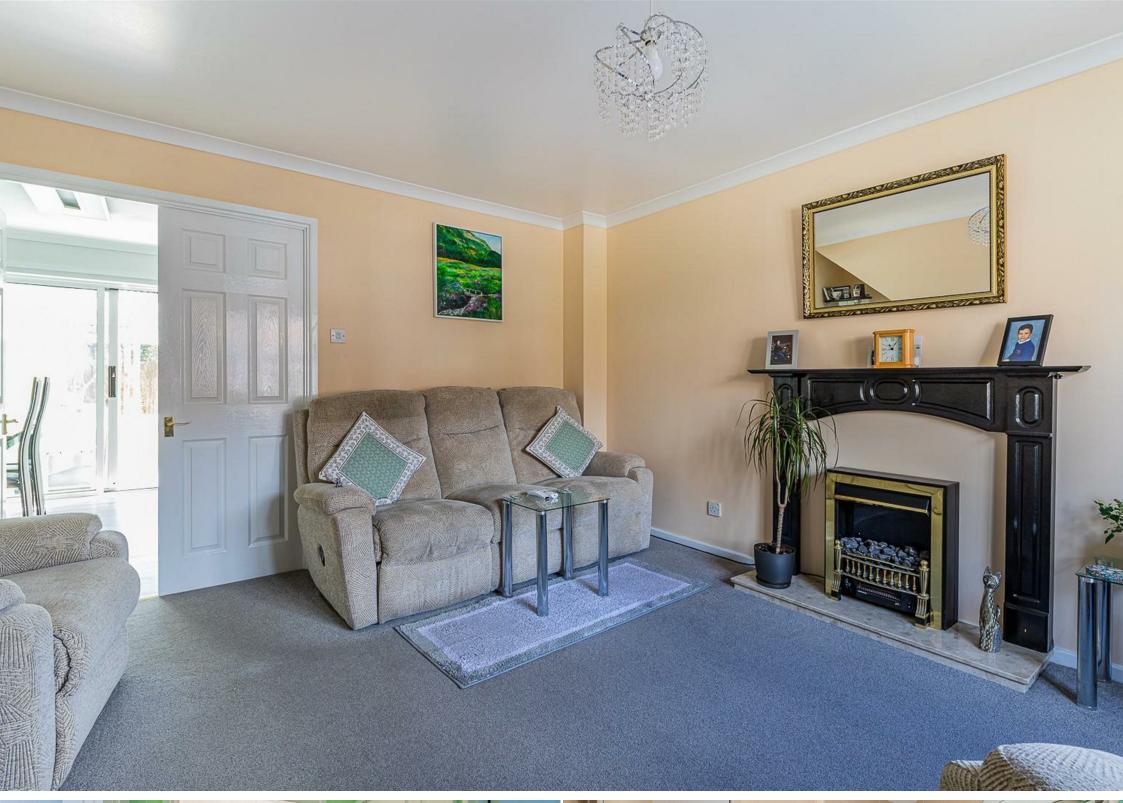

#### Living

4'43 x 4'5 (13'1"'141'0" x 13'1"'16'4")

**Kitchen/Diner** 4'56 x 3'07 (13'1"'183'8" x 9'10"'22'11")

**Conservatory** 4'36 x 2'4 (13'1"'118'1" x 6'6"'13'1")