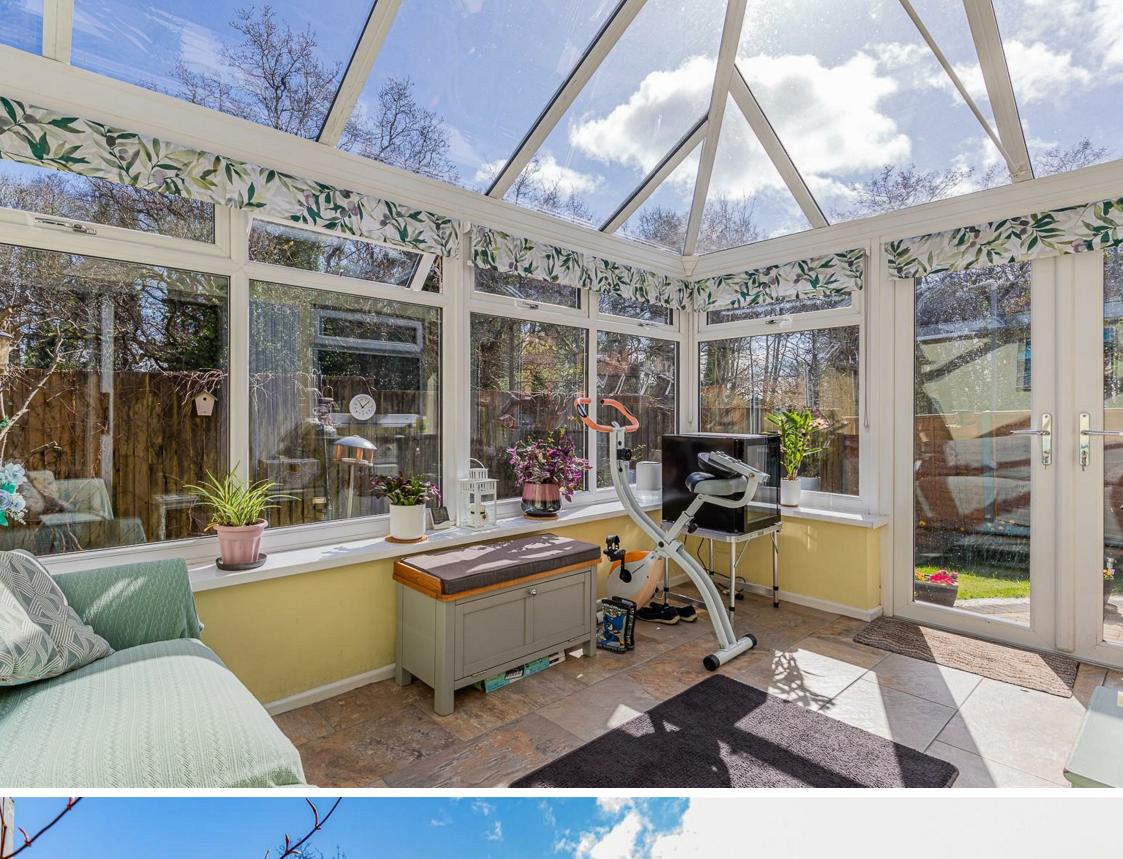

## **LOWFIELD DRIVE**

THORNHILL, CF14 9HT - ASKING PRICE - £340,000

3 Bedroom(s)

7 1 Bathroom(s)

865.00 sq ft

\*\*BEAUTIFUL THREE BEDROOM FAMILY HOME\*\* JeffreyRoss are delighted to present this impressive semi-detached property with a conservatory. Situated in a quiet cul-de-sac within Thornhill, offering great access to transport links and local amenities. The property offers an inviting entrance hall, spacious reception room and an open plan kitchen/diner leading to the rear garden. The first floor boasts two double bedrooms with built in wardrobes to the master, a smaller single bedroom and family bathroom. Call now to avoid missing out.

#### Living

4'43 x 4'5 (13'1"'141'0" x 13'1"'16'4")

**Kitchen/Diner** 4'56 x 3'07 (13'1"'183'8" x 9'10"'22'11")

**Conservatory** 4'36 x 2'4 (13'1"'118'1" x 6'6"'13'1")