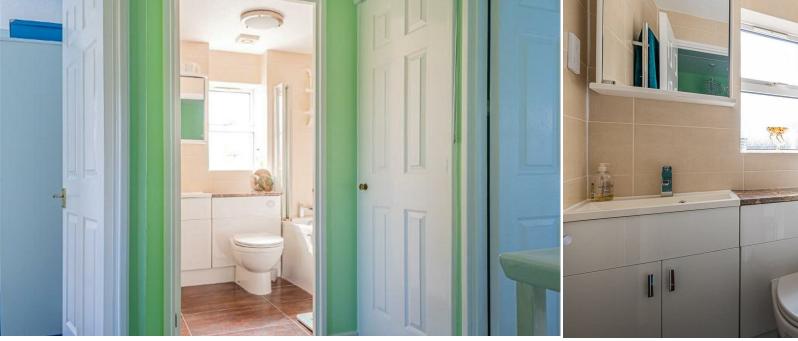

# ${\bf Bathroom}$

1'90 x 1'60 (3'3"'295'3" x 3'3"'196'10")

**Master bedroom** 4'55 x 2'60 (13'1"'180'5" x 6'6"'196'10")