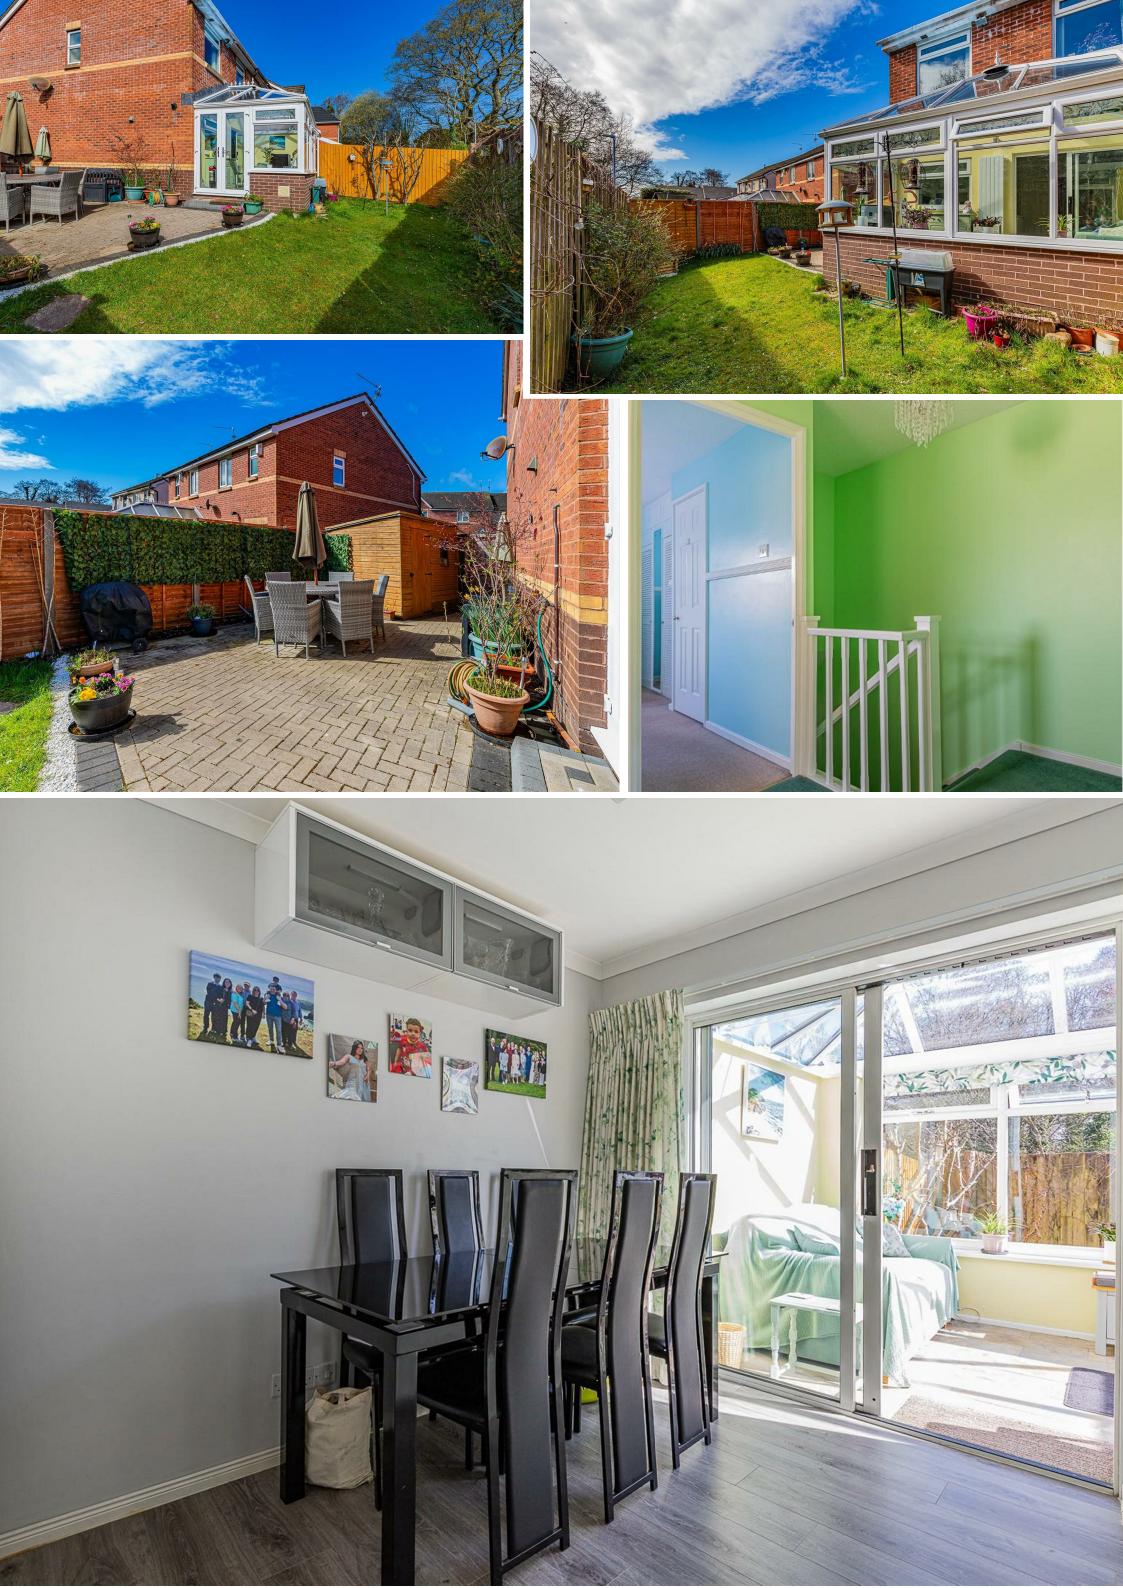

## **LOWFIELD DRIVE**

THORNHILL, CF14 9HT - ASKING PRICE - £340,000

3 Bedroom(s)

7 1 Bathroom(s)

865.00 sq ft

\*\*BEAUTIFUL THREE BEDROOM FAMILY HOME\*\* JeffreyRoss are delighted to present this impressive semi-detached property with a conservatory. Situated in a quiet cul-de-sac within Thornhill, offering great access to transport links and local amenities. The property offers an inviting entrance hall, spacious reception room and an open plan kitchen/diner leading to the rear garden. The first floor boasts two double bedrooms with built in wardrobes to the master, a smaller single bedroom and family bathroom. Call now to avoid missing out.

#### Living

4'43 x 4'5 (13'1"'141'0" x 13'1"'16'4")

**Kitchen/Diner** 4'56 x 3'07 (13'1"'183'8" x 9'10"'22'11")

**Conservatory** 4'36 x 2'4 (13'1"'118'1" x 6'6"'13'1")