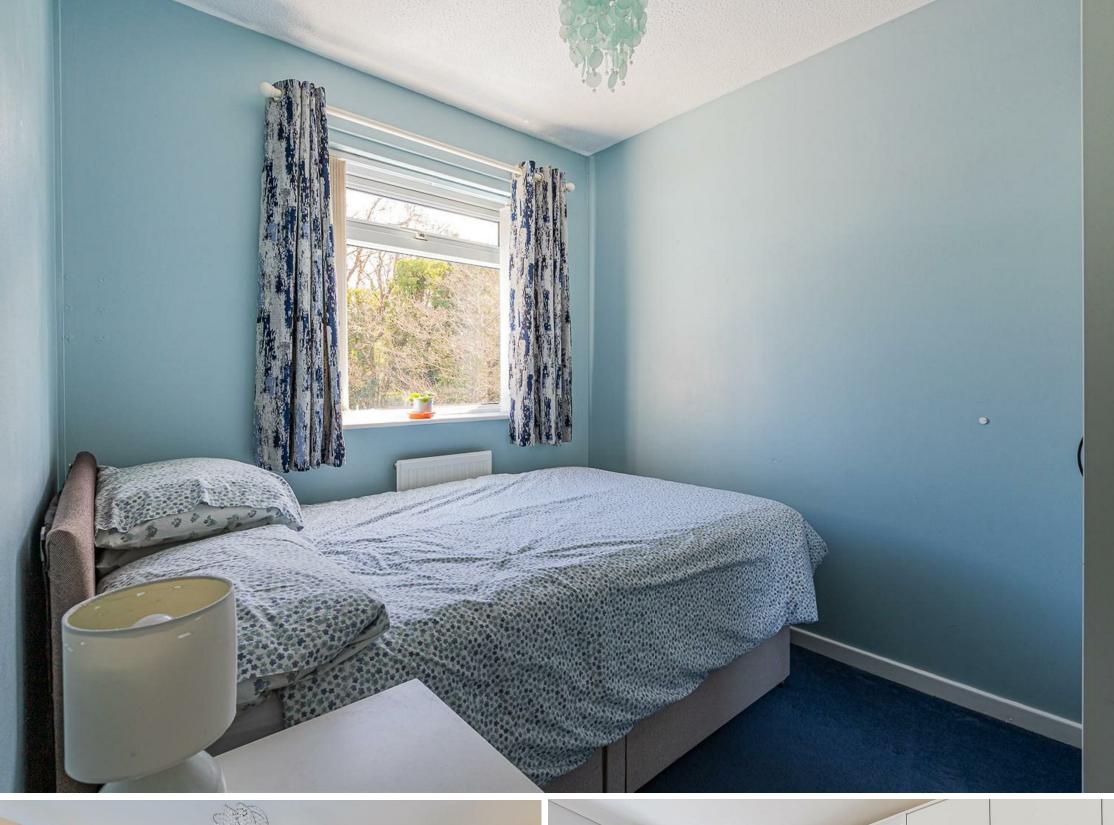

#### **Bedroom one**

2'20 x 1;90 (6'6"'65'7" x 3'3";295'3")

#### **Bedroom two**

2'20 x 2'70 (6'6"'65'7" x 6'6"'229'7")

# ${\bf Bathroom}$

1'90 x 1'60 (3'3"'295'3" x 3'3"'196'10")

**Master bedroom** 4'55 x 2'60 (13'1"'180'5" x 6'6"'196'10")