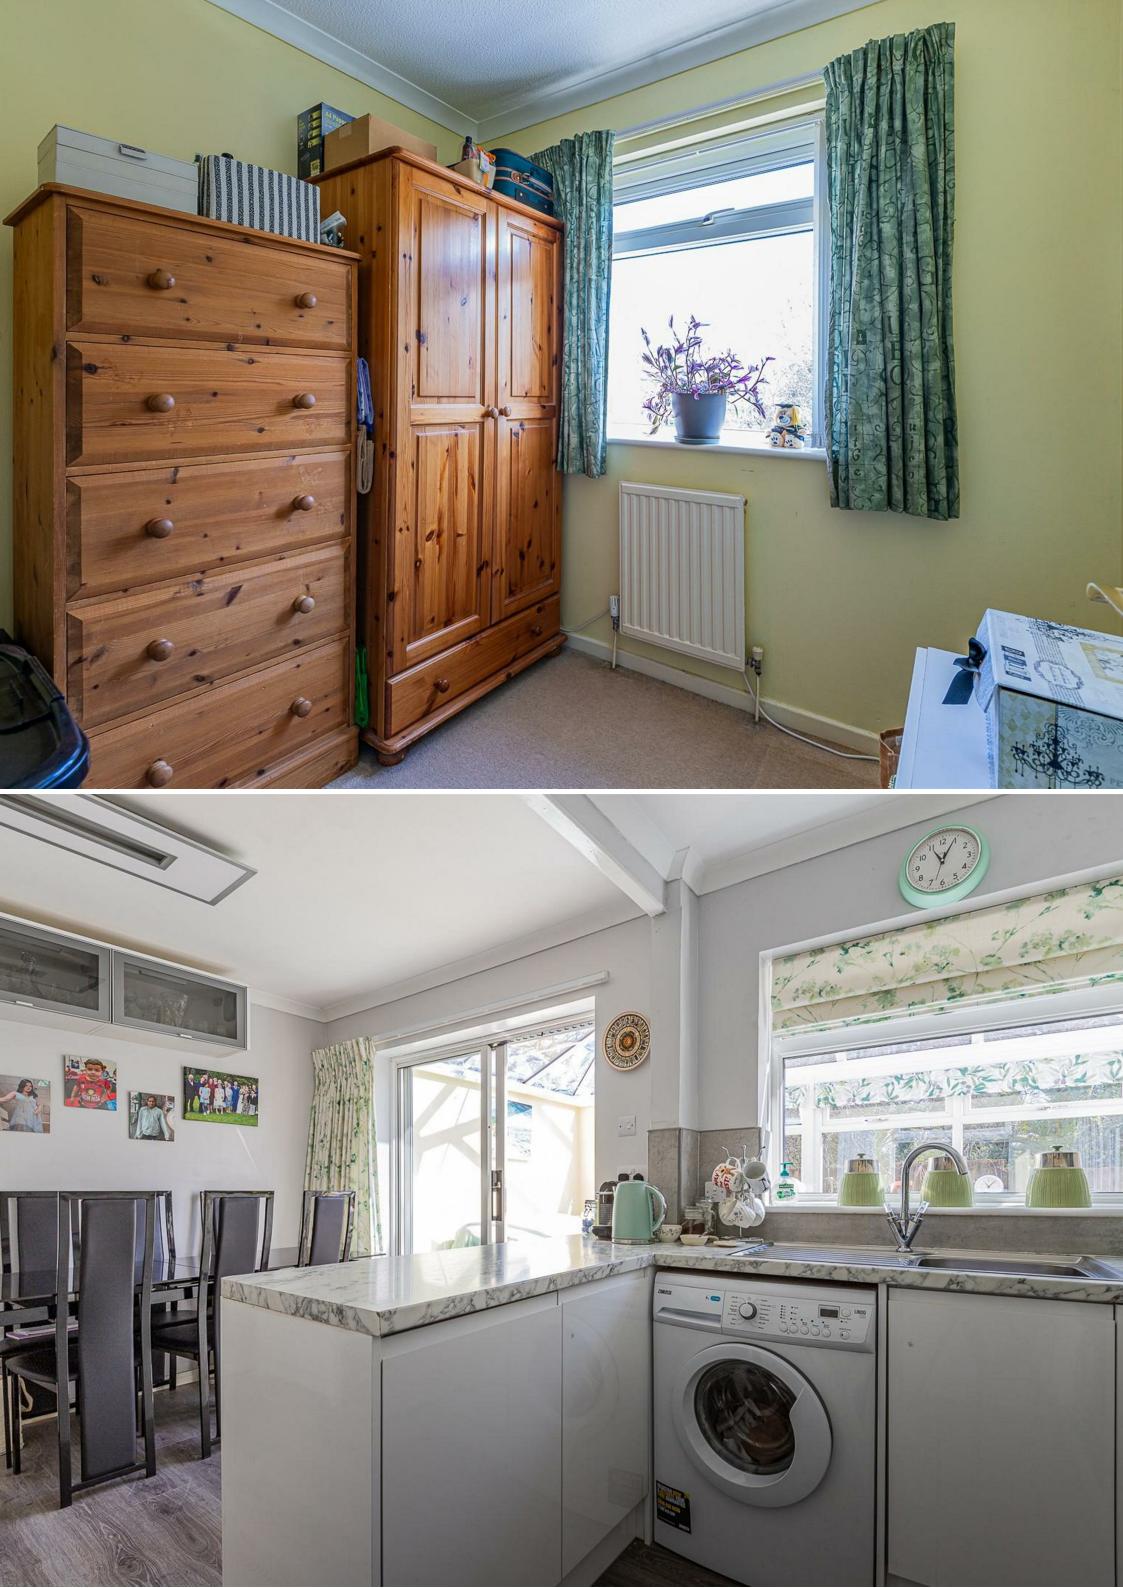

#### **Bedroom one**

2'20 x 1;90 (6'6"'65'7" x 3'3";295'3")

#### **Bedroom two**

2'20 x 2'70 (6'6"'65'7" x 6'6"'229'7")

# ${\bf Bathroom}$

1'90 x 1'60 (3'3"'295'3" x 3'3"'196'10")

**Master bedroom** 4'55 x 2'60 (13'1"'180'5" x 6'6"'196'10")