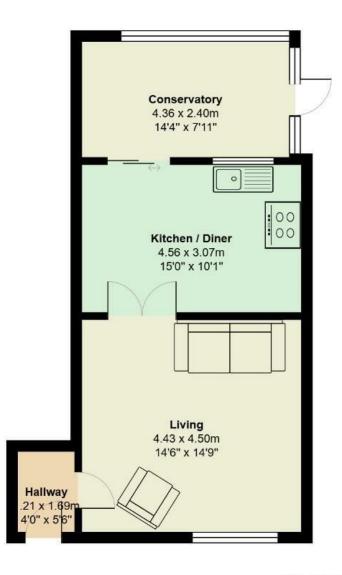

# C A R D I F F A C M E F O R C A R D I F F S H O M E F O R

 $43\ Low field\ drive$   $Total\ Area:\ 80.4\ m^2\ ...\ 865\ ft^2$  All measurements are approximate and for display purposes only

#### Living

4'43 x 4'5 (13'1"'141'0" x 13'1"'16'4")

**Kitchen/Diner** 4'56 x 3'07 (13'1"'183'8" x 9'10"'22'11")

**Conservatory** 4'36 x 2'4 (13'1"'118'1" x 6'6"'13'1")