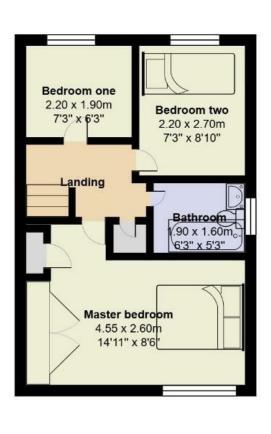

# C A R D I F F A C M E F O R C A R D I F F S H O M E F O R

 $43\ Low field\ drive$   $Total\ Area:\ 80.4\ m^2\ ...\ 865\ ft^2$  All measurements are approximate and for display purposes only

#### Landing

#### **Bedroom one**

2'20 x 1;90 (6'6"'65'7" x 3'3";295'3")

#### **Bedroom two**

2'20 x 2'70 (6'6"'65'7" x 6'6"'229'7")

# ${\bf Bathroom}$

1'90 x 1'60 (3'3"'295'3" x 3'3"'196'10")

**Master bedroom** 4'55 x 2'60 (13'1"'180'5" x 6'6"'196'10")