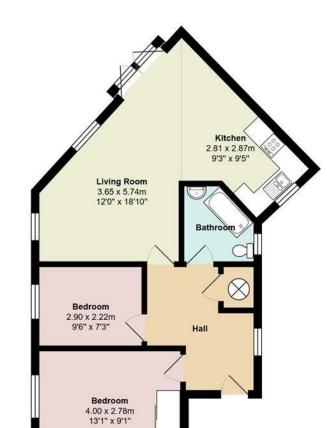

STYLISH SALES & LETTINGS

ROWSBY COURT

JeffreyRoss

COMMUNAL ENTRANCE HALL

ENTRANCE HALL

LOUNGE / DINING ROOM 365m x 574m (1197'6" x 1883'2")

281m x 287m (921'10" x 941'7")

BEDROOM ONE 4.m x 2.78m (13'1" x 9'1")

BEDOOM TWO 2.90m x 2.22m (9'6" x 7'3")

PARKING

Allocated parking for one car.

TENURE

Leasehold - 150 years from October 2004.

COUNCIL TAX

BATHROOM

SCHOOL CATCHMENT Pontprennau Primary School (year 2024-25) Llanishen High School (year 2024-25)