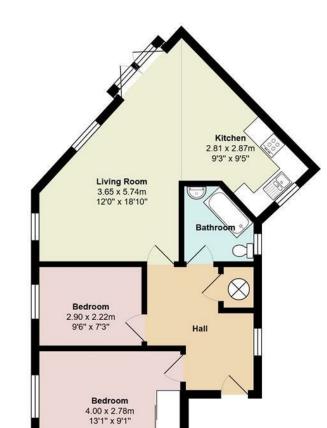

STYLISH SALES & LETTINGS

ROWSBY COURT

JeffreyRoss

COMMUNAL ENTRANCE HALL

ENTRANCE HALL

LOUNGE / DINING ROOM 365m x 574m (1197'6" x 1883'2")

281m x 287m (921'10" x 941'7")

BEDROOM ONE 4.m x 2.78m (13'1" x 9'1")

BEDOOM TWO 2.90m x 2.22m (9'6" x 7'3")

BATHROOM

Leasehold - 150 years from October 2004.

COUNCIL TAX

PARKING

Allocated parking for one car.

SCHOOL CATCHMENT Pontprennau Primary School (year 2024-25) Llanishen High School (year 2024-25)