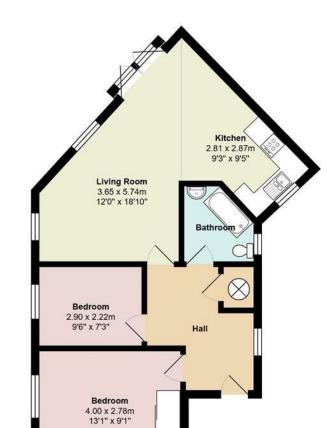

STYLISH SALES & LETTINGS

ROWSBY COURT

JeffreyRoss

COMMUNAL ENTRANCE HALL

ENTRANCE HALL

LOUNGE / DINING ROOM 365m x 574m (1197'6" x 1883'2")

281m x 287m (921'10" x 941'7")

BEDROOM ONE 4.m x 2.78m (13'1" x 9'1")

BEDOOM TWO 2.90m x 2.22m (9'6" x 7'3")

BATHROOM

Leasehold - 150 years from October 2004.

COUNCIL TAX

PARKING

Allocated parking for one car.

SCHOOL CATCHMENT Pontprennau Primary School (year 2024-25) Llanishen High School (year 2024-25)

\*\*\* Chain Free \*\*\*

Rowsby court

 $\label{eq:total_scale} Total\ Area: 59.2\ m^2\ ...\ 637\ ft^2$  All measurements are approximate and for display purposes only