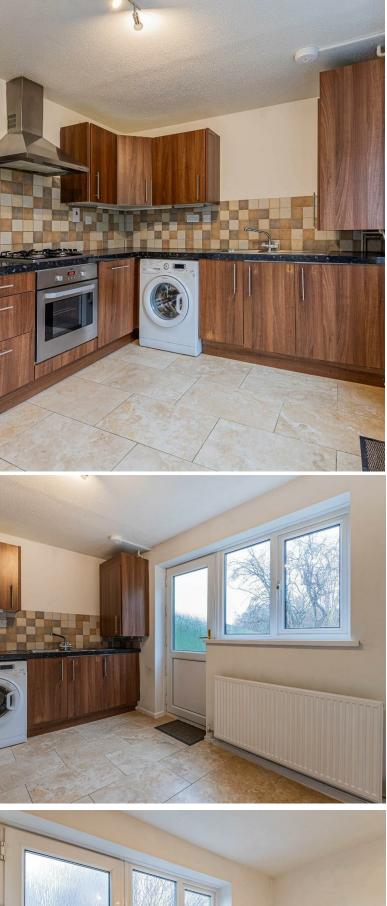

#### FOYER / ENTRANCE PORCH

LIVING ROOM 3.84m x 4.39m (12'7 x 14'5)

KITCHEN (OPEN PLAN) 1.80m x 2.82m (5'11 x 9'3)

DINING (OPEN PLAN) 2.03m x 3.48m (6'8 x 11'5)

STORAGE (UNDER STAIRS)

TO THE FIRST FLOOR

BEDROOM 1 3.25m x 2.64m (10'8 x 8'8)

The property is sold as CHAIN FREE and has been well looked after for the duration of ownership. Enter the property through the porch and into the family / living room, a warm and welcoming space. Continue through to the open plan kitchen / diner, perfect for keeping an eye on the children whilst cooking, or for being present whilst entertaining your guests. The, modern kitchen features the usual amenities including a dishwasher and free standing white goods, electric oven, and gas hob.