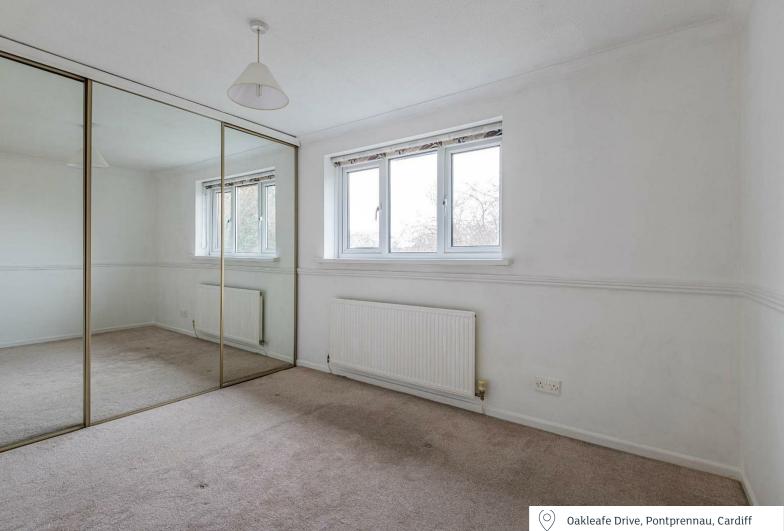

FITTED WARDROBE

BEDROOM 2 3.86m x 2.59m (12'8 x 8'6)

FAMILY BATHROOM 2.92m x 1.63m (9'7 x 5'4)

GARDEN West Facing Garden

**TENURE** We are informed by our client that the property is Freehold, this is to be confirmed by your legal advisor.

Continue outside into the delightful rear garden, complete with a small patio area. The garden is west facing, great for daytime and evening sunshine!

Upstairs, you'll find the generously sized family bathroom, featuring a shower over bath. The large, bright, master bedroom, has fitted wardrobes with plenty of storage space. Along the landing you'll find the second double bedroom The bedrooms are both a similar size and much larger and more evenly proportioned than some other properties in Pontprennau.