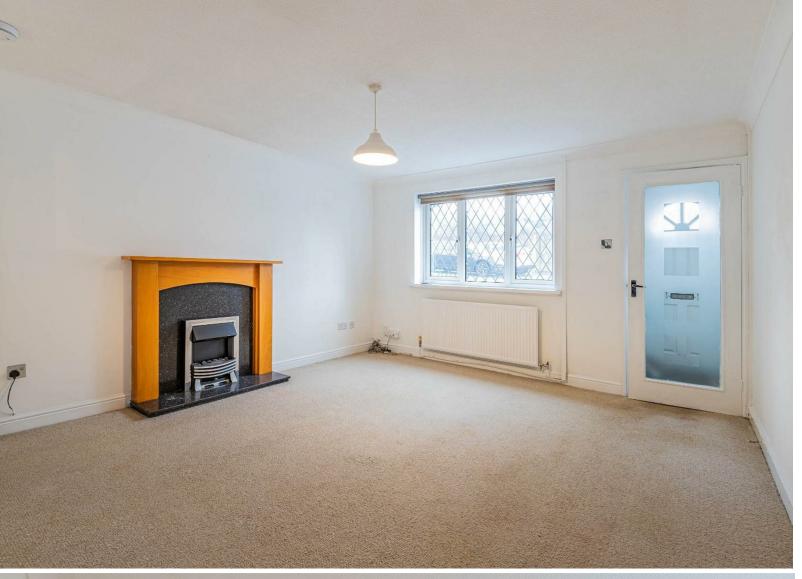

The property is sold as CHAIN FREE and has been well looked after for the duration of ownership. Enter the property through the porch and into the family / living room, a warm and welcoming space. Continue through to the open plan kitchen / diner, perfect for keeping an eye on the children whilst cooking, or for being present whilst entertaining your guests. The, modern kitchen features the usual amenities including a dishwasher and free standing white goods, electric oven, and gas hob.