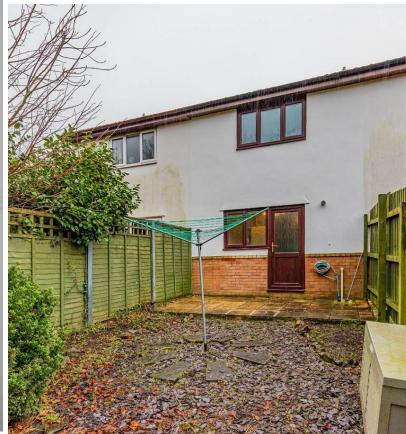

Continue outside into the delightful rear garden, complete with a small patio area. The garden is west facing, great for daytime and evening sunshine!

Upstairs, you'll find the generously sized family bathroom, featuring a shower over bath. The large, bright, master bedroom, has fitted wardrobes with plenty of storage space. Along the landing you'll find the second double bedroom The bedrooms are both a similar size and much larger and more evenly proportioned than some other properties in Pontprennau.