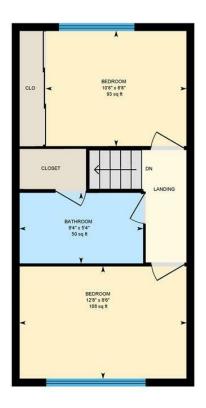

#### FOYER / ENTRANCE PORCH

LIVING ROOM 3.84m x 4.39m (12'7 x 14'5)

KITCHEN (OPEN PLAN) 1.80m x 2.82m (5'11 x 9'3)

DINING (OPEN PLAN) 2.03m x 3.48m (6'8 x 11'5)

STORAGE (UNDER STAIRS)

TO THE FIRST FLOOR

BEDROOM 1 3.25m x 2.64m (10'8 x 8'8)

FITTED WARDROBE

BEDROOM 2 3.86m x 2.59m (12'8 x 8'6)

FAMILY BATHROOM 2.92m x 1.63m (9'7 x 5'4)

GARDEN West Facing Garden

**TENURE** We are informed by our client that the property is Freehold, this is to be confirmed by your legal advisor.

Continue outside into the delightful rear garden, complete with a small patio area. The garden is west facing, great for daytime and evening sunshine!

Upstairs, you'll find the generously sized family bathroom, featuring a shower over bath. The large, bright, master bedroom, has fitted wardrobes with plenty of storage space. Along the landing you'll find the second double bedroom The bedrooms are both a similar size and much larger and more evenly proportioned than some other properties in Pontprennau.

PROPERTY SPECIALIST Mr Ollie Vincent ollie.vincent@jeffreyross.co.uk

White regions are excluded from total floor area in iGUIDE floor plans. All room dimensions and floor areas must be considered approximate and are subject to independent verification.

### Oakleafe Dr, Pontprennau, CRF

Main Building: Total Interior Area 677.43 sq ft

1st Floor

Z