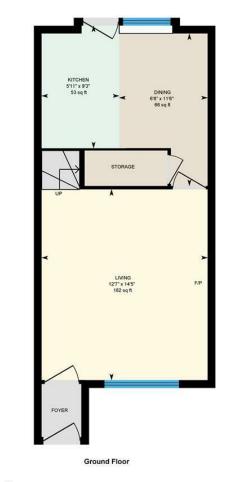

#### FOYER / ENTRANCE PORCH

LIVING ROOM 3.84m x 4.39m (12'7 x 14'5)

KITCHEN (OPEN PLAN) 1.80m x 2.82m (5'11 x 9'3)

DINING (OPEN PLAN) 2.03m x 3.48m (6'8 x 11'5)

STORAGE (UNDER STAIRS)

TO THE FIRST FLOOR

BEDROOM 1 3.25m x 2.64m (10'8 x 8'8)

FITTED WARDROBE

BEDROOM 2 3.86m x 2.59m (12'8 x 8'6)

FAMILY BATHROOM 2.92m x 1.63m (9'7 x 5'4)

GARDEN West Facing Garden

**TENURE** We are informed by our client that the property is Freehold, this is to be confirmed by your legal advisor.

PROPERTY SPECIALIST Mr Ollie Vincent ollie.vincent@jeffreyross.co.uk

White regions are excluded from total floor area in iGUIDE floor plans. All room dimensions and floor areas must be considered approximate and are subject to independent verification.