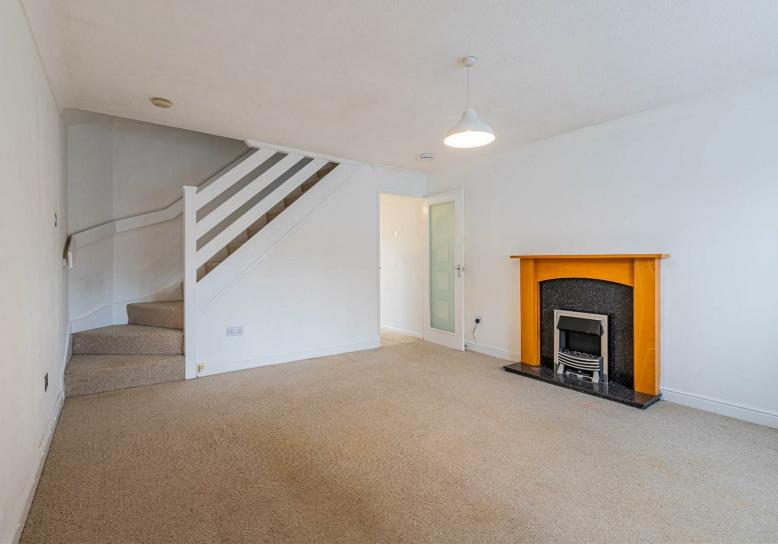

#### FOYER / ENTRANCE PORCH

LIVING ROOM 3.84m x 4.39m (12'7 x 14'5)

KITCHEN (OPEN PLAN) 1.80m x 2.82m (5'11 x 9'3)

DINING (OPEN PLAN) 2.03m x 3.48m (6'8 x 11'5)

STORAGE (UNDER STAIRS)

TO THE FIRST FLOOR

BEDROOM 1 3.25m x 2.64m (10'8 x 8'8)

The property is sold as CHAIN FREE and has been well looked after for the duration of ownership. Enter the property through the porch and into the family / living room, a warm and welcoming space. Continue through to the open plan kitchen / diner, perfect for keeping an eye on the children whilst cooking, or for being present whilst entertaining your guests. The, modern kitchen features the usual amenities including a dishwasher and free standing white goods, electric oven, and gas hob.