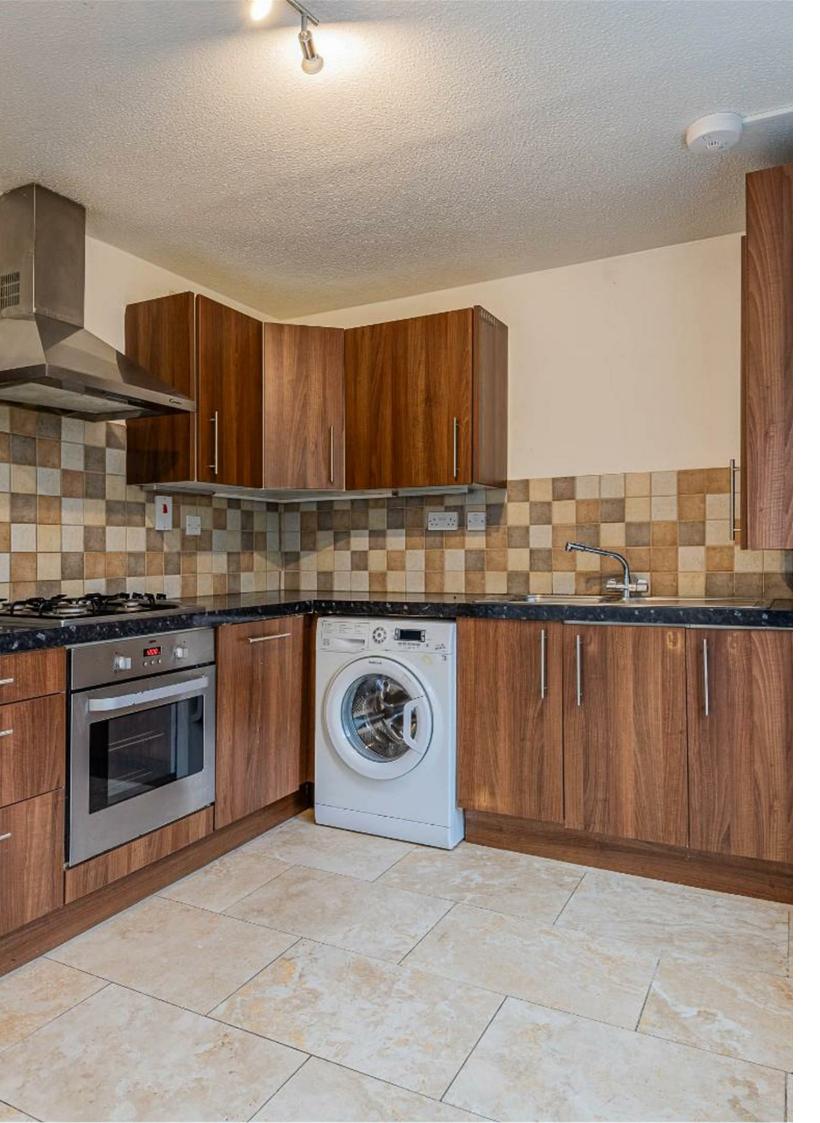

The property is sold as CHAIN FREE and has been well looked after for the duration of ownership. Enter the property through the porch and into the family / living room, a warm and welcoming space. Continue through to the open plan kitchen / diner, perfect for keeping an eye on the children whilst cooking, or for being present whilst entertaining your guests. The, modern kitchen features the usual amenities including a dishwasher and free standing white goods, electric oven, and gas hob.