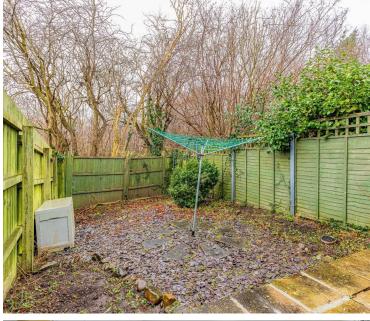

Continue outside into the delightful rear garden, complete with a small patio area. The garden is west facing, great for daytime and evening sunshine!

Upstairs, you'll find the generously sized family bathroom, featuring a shower over bath. The large, bright, master bedroom, has fitted wardrobes with plenty of storage space. Along the landing you'll find the second double bedroom The bedrooms are both a similar size and much larger and more evenly proportioned than some other properties in Pontprennau.