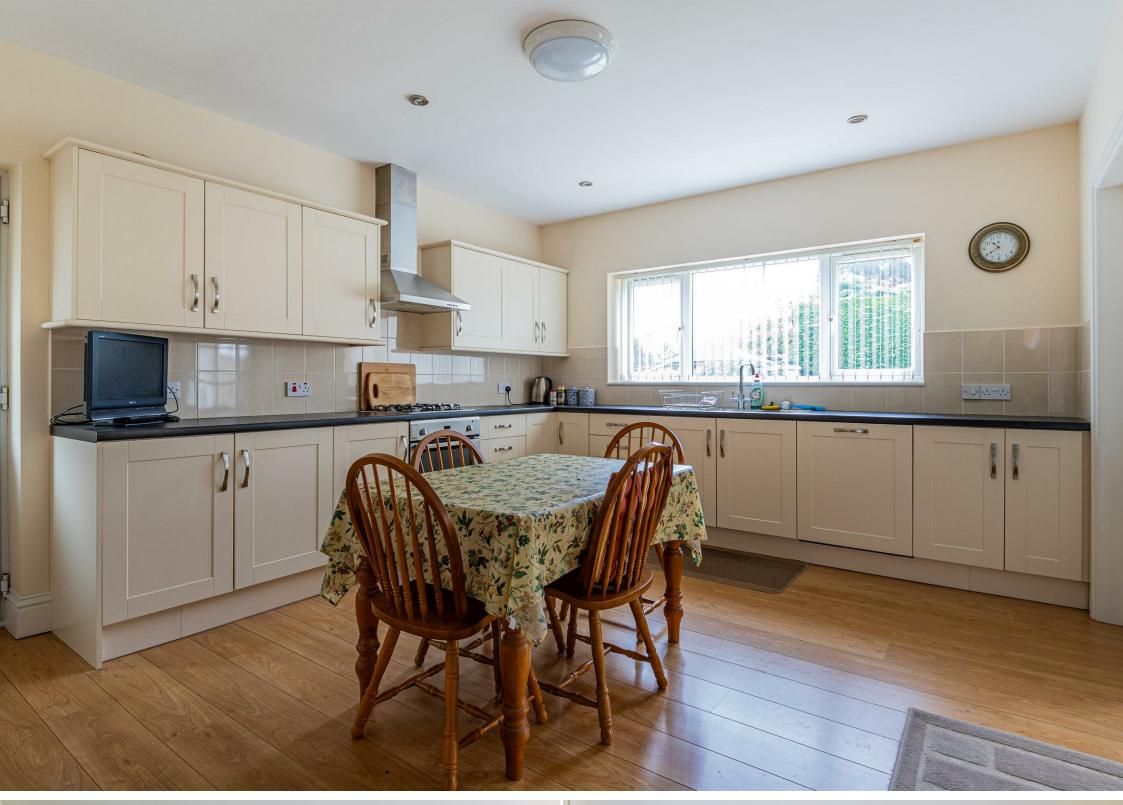

there is plenty of room for everyone to enjoy.

Spanning across 1,671 sqft, this extended family home offers ample space for comfortable living. The property features a south-facing garden, ideal for soaking up the sun or enjoying a cup of tea in the fresh air.

Convenience is key with parking available for up to three vehicles on the driveway, ensuring you never have to worry about finding a parking spot. Additionally, the property is being offered with no chain, making the buying process smooth and hassle-free.

Don't miss out on the opportunity to own this delightful bungalow in a prime location. Book a viewing today and envision the endless possibilities this property has to offer.

### **PROPERTY SPECIALIST**

Mr Elliott Hooper-Nash 02920 499680 Elliott@jeffreyross.co.uk Director









### **Entrance Hallway**

### Dinina Room

3.05m x 3.89m (10' x 12'9)

### **Bedroom One**

3.38m x 4.60m (11'1 x 15'1)

### Office / Bedroom Two

3.38m x 2.46m (11'1 x 8'1)

### Bathroom

2.69m x 2.59m (8'10 x 8'6)

### **Living Room**

3.89m x 6.88m (12'9 x 22'7)

# **Kitchen / Breakfast room** 4.34m x 5.38m (14'3 x 17'8)

# **Utility / Laundry** 1.80m x 4.52m (5'11 x 14'10) To the first floor

### Landing

Doors leading to both bedrooms and jack and jill bathroom.

### **Bedroom Three**

5.16m x 2.92m widest points (16'11 x 9'7 widest points)

### **Bedroom Four**

4.67m x 4.55m widest points (15'4 x 14'11 widest points) Door to Jack and Jill bathroom

### Jack and Jill bathroom

1.85m x 1.75m (6'1 x 5'9)

interlocking doors to act as an ensuite for bedroom four or bathroom for be