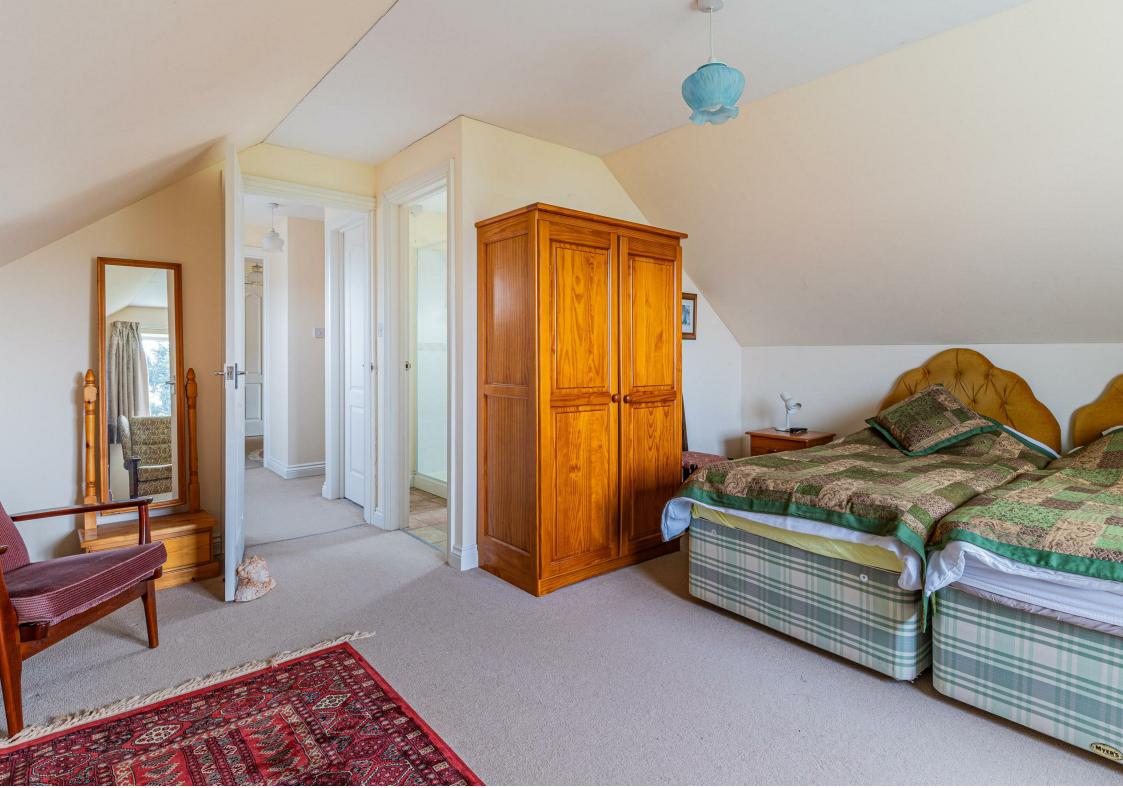

### **Bedroom One**

3.38m x 4.60m (11'1 x 15'1)

### Landing

Doors leading to both bedrooms and jack and jill bathroom.