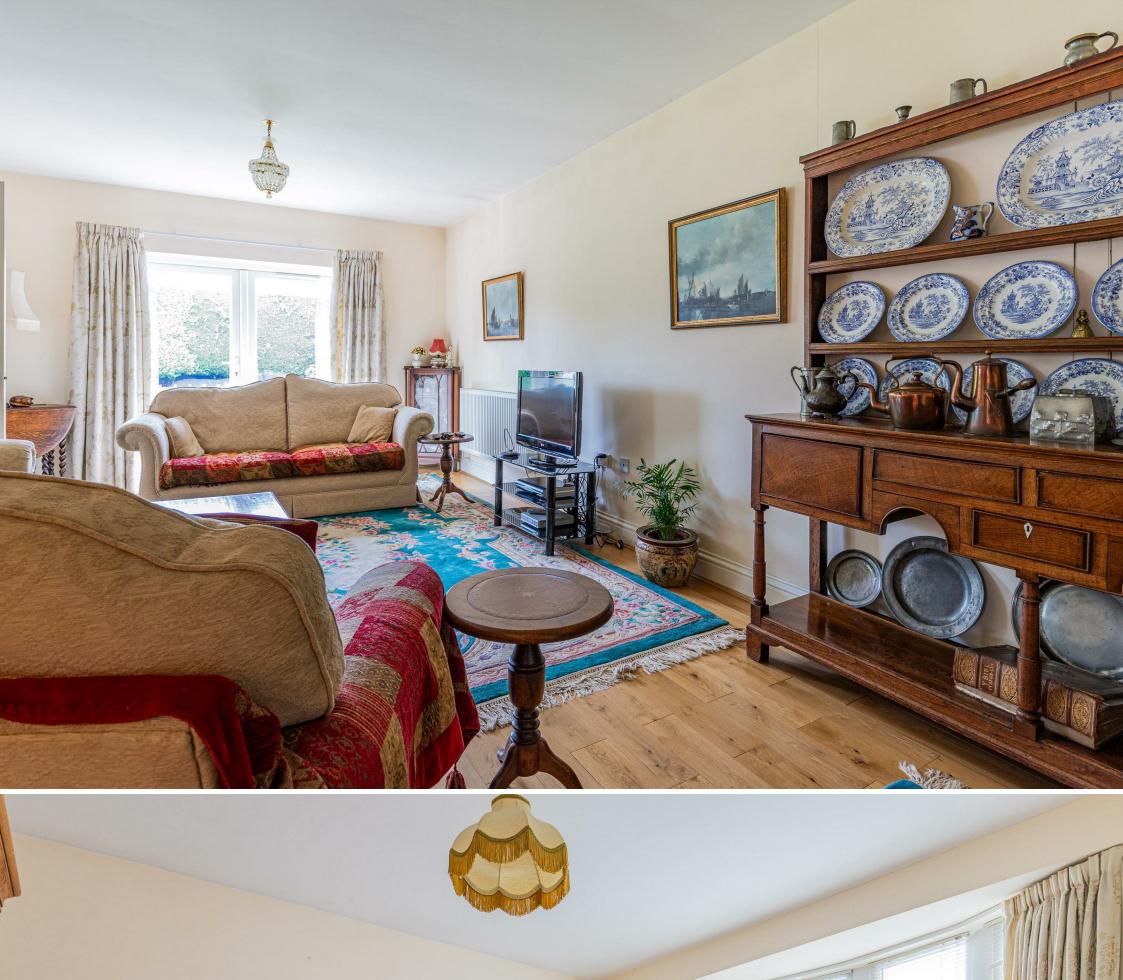

|------|---|---------|----------|
| Very energy efficie | ent - lower r  | unning co | osts |   |         |          |
| (92 plus) <b>A</b>  |                |           |      |   |         |          |
| (81-91)             | В              |           |      |   |         |          |
| (69-80)             | C              |           |      |   |         |          |
| (55-68)             | [              | D         |      |   |         |          |
| (39-54)             |                | E         |      |   |         |          |
| (21-38)             |                |           | F    |   |         |          |
| (1-20)              |                |           |      | G |         |          |
| Not energy efficier | nt - higher ri | unning co | sts  |   |         |          |