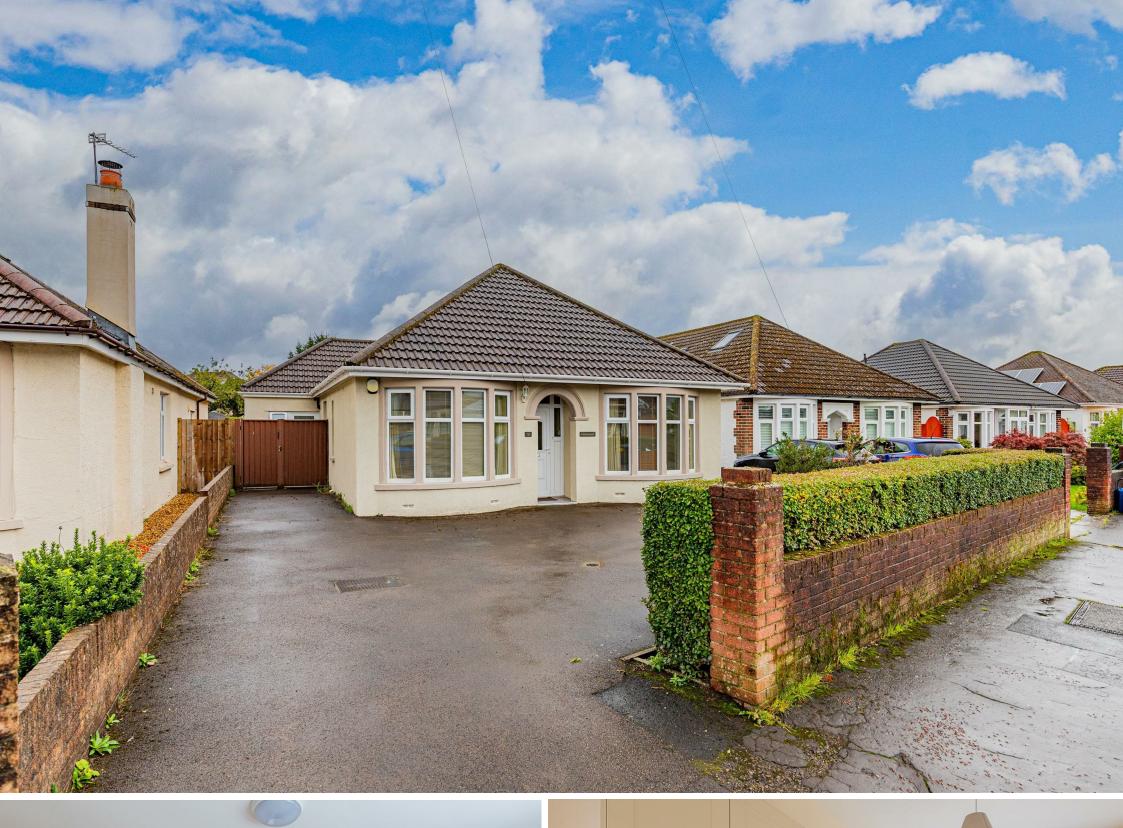

### **HEOL IFOR**

WHITCHURCH, CF14 1SZ - ASKING PRICE - £575,000

4 Bedroom(s)

フ 2 Bathroom(s)

1671.00 sq ft

Welcome to this charming detached bungalow located in the sought-after area of Heol Ifor, boarding Whitchurch and Heath, Cardiff. This property boasts three reception rooms, perfect for entertaining guests or simply relaxing with the family. With four spacious bedrooms and two bathrooms, there is plenty of room for everyone to enjoy.

Spanning across 1,671 sqft, this extended family home offers ample space for comfortable living. The property features a south-facing garden, ideal for soaking up the sun or enjoying a cup of tea in the fresh air.

Convenience is key with parking available for up to three vehicles on the driveway, ensuring you never have to worry about finding a parking spot. Additionally, the property is being offered with no chain, making the buying process smooth and hassle-free.