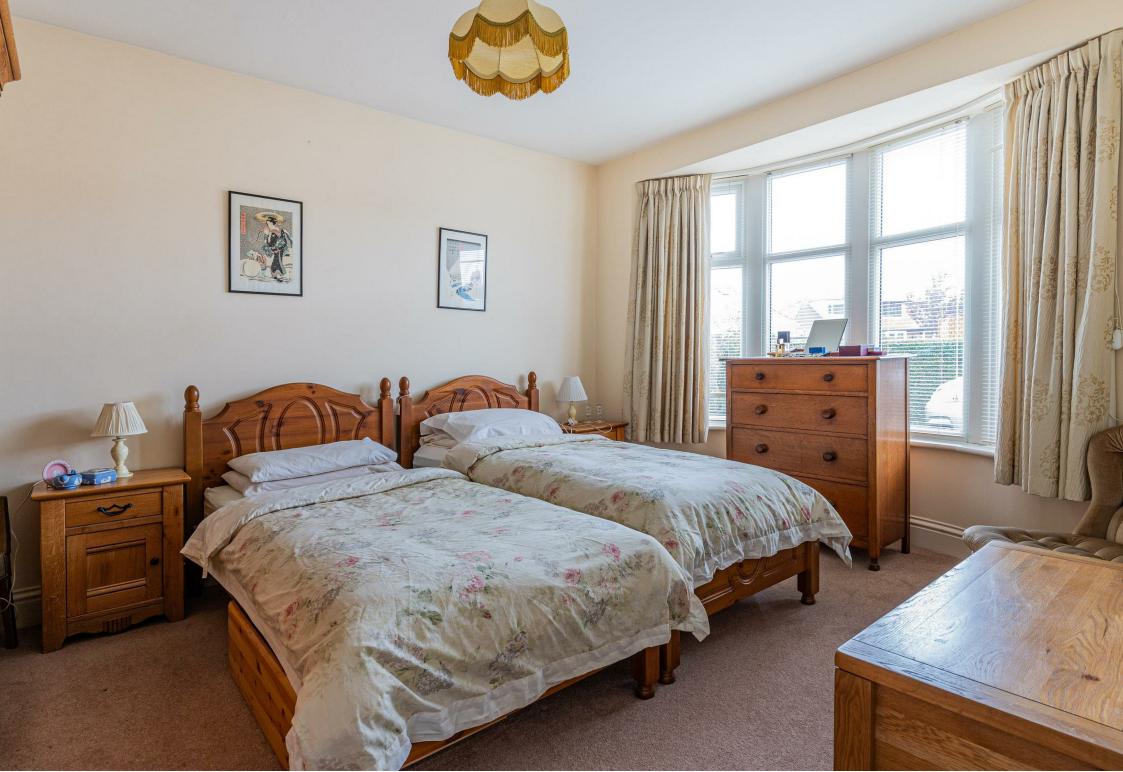

### **Bedroom One**

3.38m x 4.60m (11'1 x 15'1)

### **Bedroom Three**

5.16m x 2.92m widest points (16'11 x 9'7 widest points)

### **Bedroom Four**

4.67m x 4.55m widest points (15'4 x 14'11 widest points) Door to Jack and Jill bathroom