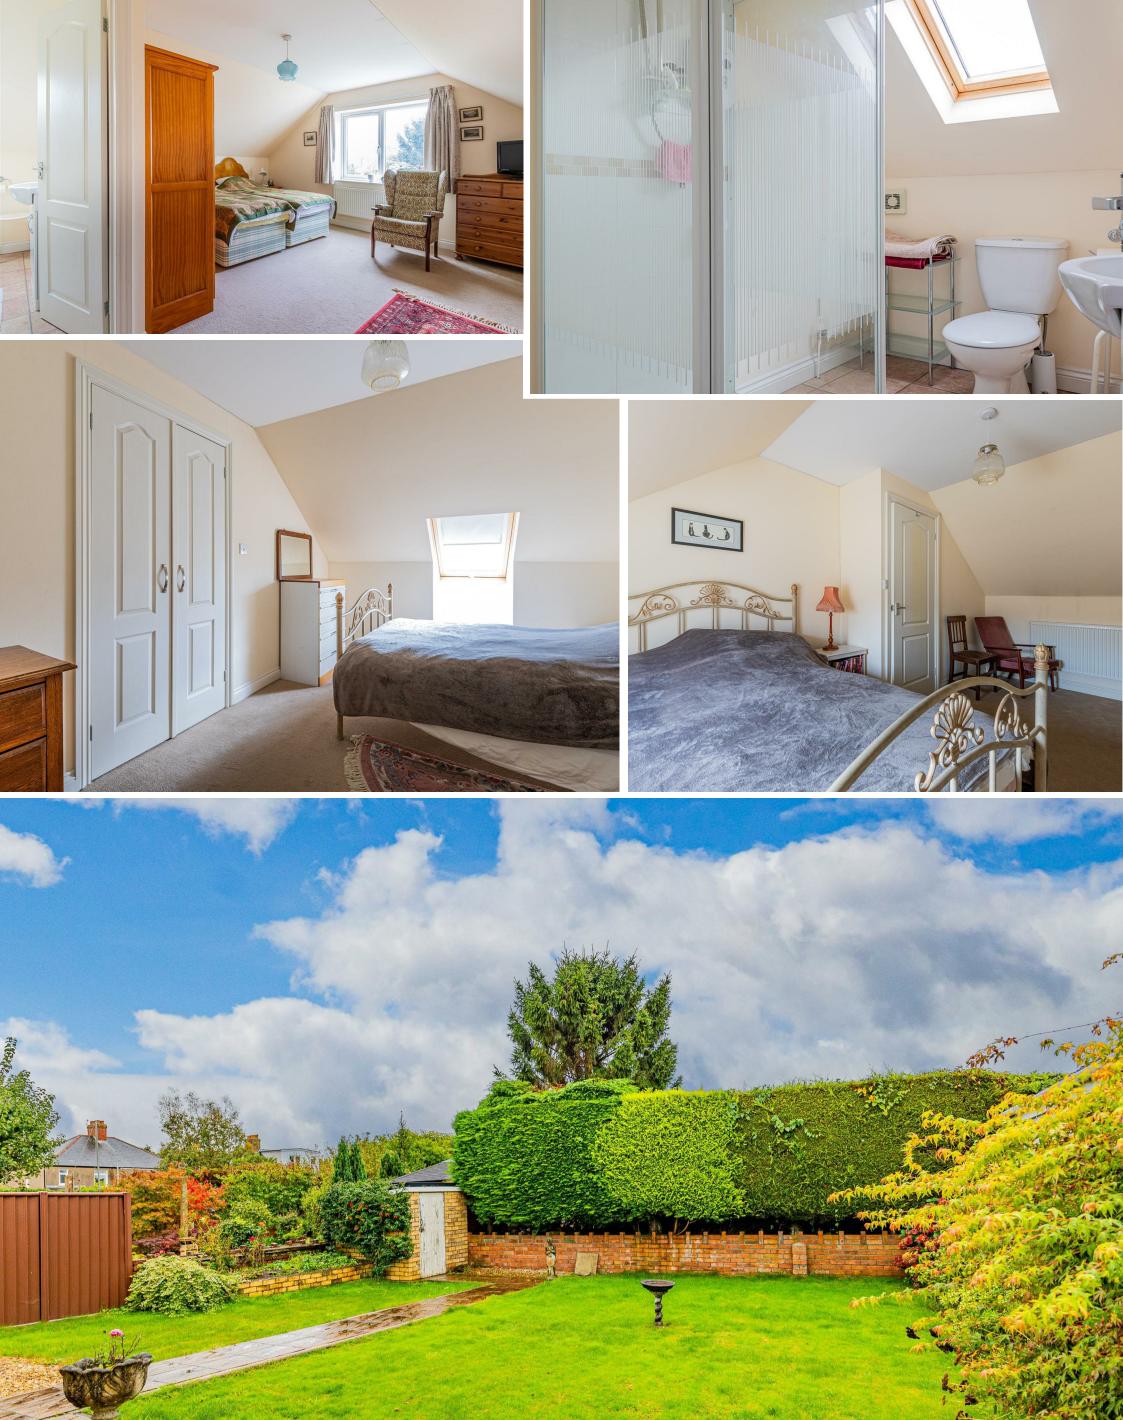

Spanning across 1,671 sqft, this extended family home offers ample space for comfortable living. The property features a south-facing garden, ideal for soaking up the sun or enjoying a cup of tea in the fresh air.

### Jack and Jill bathroom

1.85m x 1.75m (6'1 x 5'9)

interlocking doors to act as an ensuite for bedroom four or bathroom for bedroom three.