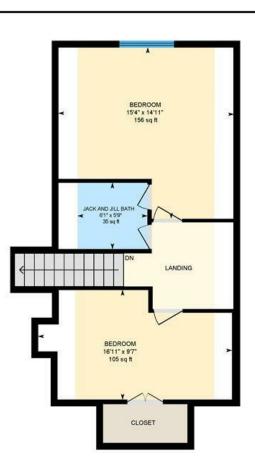

### Landing

Doors leading to both bedrooms and jack and jill bathroom.

### **Bedroom Three**

5.16m x 2.92m widest points (16'11 x 9'7 widest points)

### **Bedroom Four**

4.67m x 4.55m widest points (15'4 x 14'11 widest points) Door to Jack and Jill bathroom

### Jack and Jill bathroom

1.85m x 1.75m (6'1 x 5'9)

interlocking doors to act as an ensuite for bedroom four or bathroom for bedroom three.