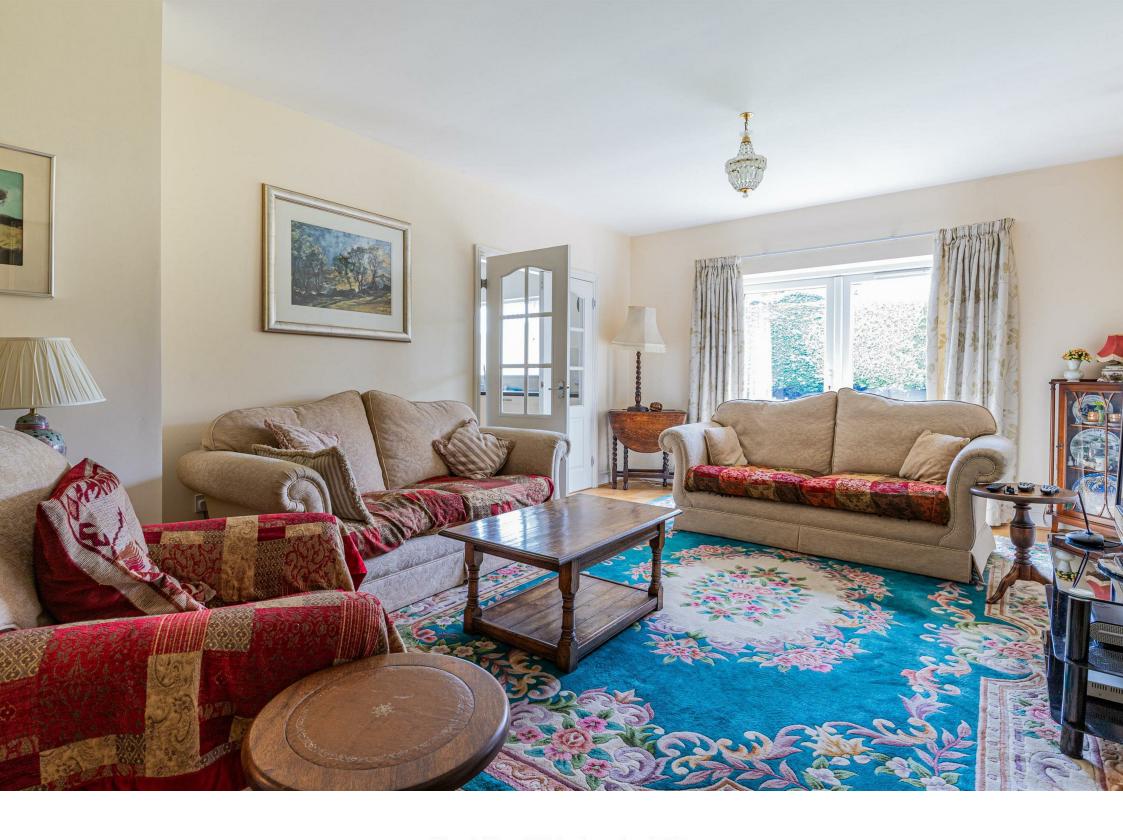

# JeffreyRoss

# S T Y L I S H S A L E S B L E T T I N G S

C Y B D I E E , Z H O W E E O B

HEOL IFOR
WHITCHURCH



## Heol Ifor, Whitchurch, CRF

Main Building: Total Interior Area 1670.95 sq ft

A

LIVING

L

**Ground Floor** 



1st Floor







### **HEOL IFOR**

WHITCHURCH, CF14 1SZ - ASKING PRICE - £575,000



4 Bedroom(s)



フ 2 Bathroom(s)



1671.00 sq ft

Welcome to this charming detached bungalow located in the sought-after area of Heol Ifor, boarding Whitchurch and Heath, Cardiff. This property boasts three reception rooms, perfect for entertaining guests or simply relaxing with the family. With four spacious bedrooms and two bathrooms, there is plenty of room for everyone to enjoy.

Spanning across 1,671 sqft, this extended family home offers ample space for comfortable living. The property features a south-facing garden, ideal for soaking up the sun or enjoying a cup of tea in the fresh