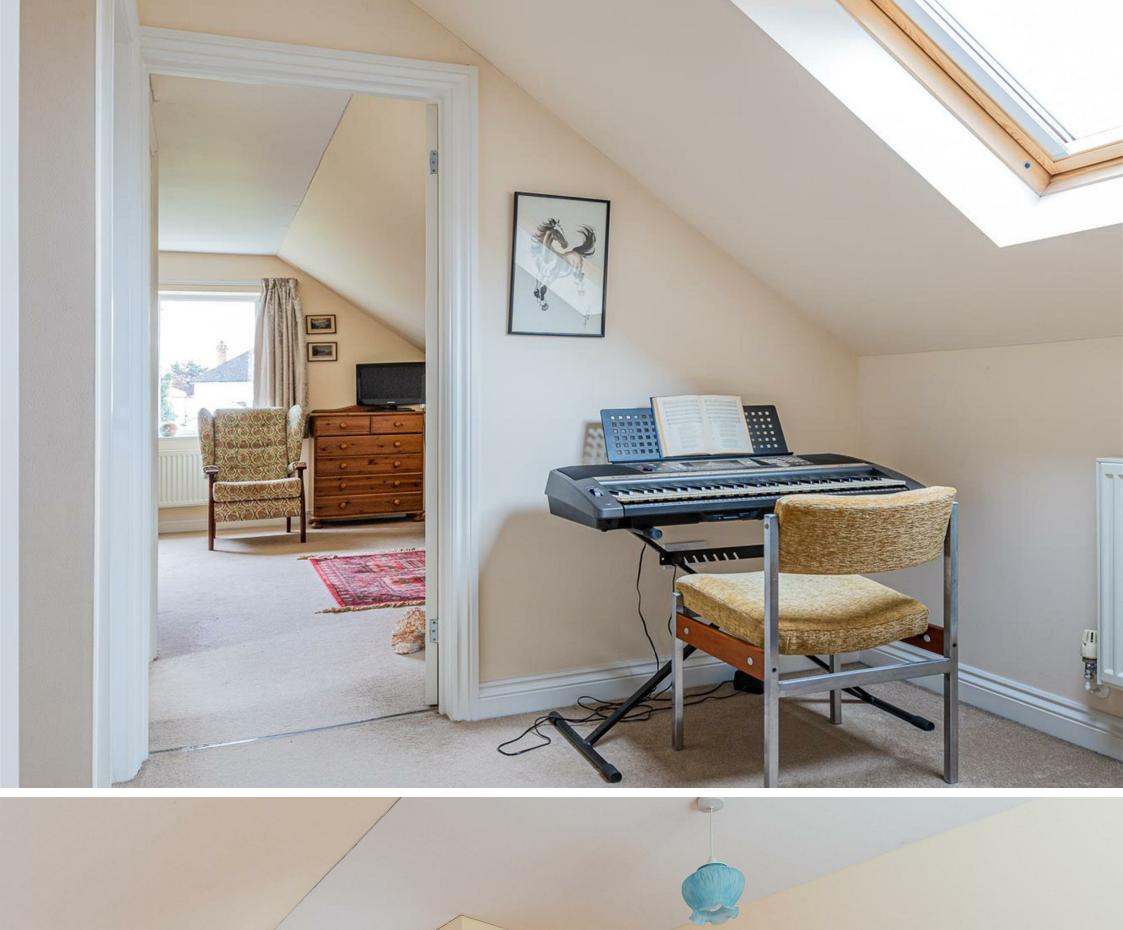

-|---|---------|----------|
| Very energy efficie | ent - lower r  | unning co | osts |   |         |          |
| (92 plus) <b>A</b>  |                |           |      |   |         |          |
| (81-91)             | В              |           |      |   |         |          |
| (69-80)             | C              |           |      |   |         |          |
| (55-68)             | [              | D         |      |   |         |          |
| (39-54)             |                | E         |      |   |         |          |
| (21-38)             |                |           | F    |   |         |          |
| (1-20)              |                |           |      | G |         |          |
| Not energy efficier | nt - higher ri | unning co | sts  |   |         |          |