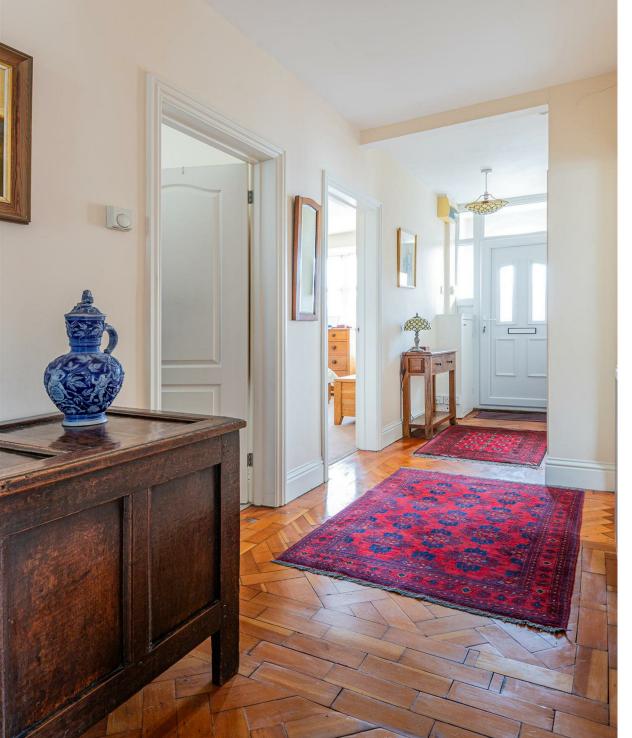

# JeffreyRoss

# S T Y L I S H S A L E S B L E T T I N G S

C Y B D I E E , Z H O W E E O B

HEOL IFOR
WHITCHURCH



## Heol Ifor, Whitchurch, CRF

Main Building: Total Interior Area 1670.95 sq ft

A

LIVING

L

**Ground Floor** 



1st Floor







### **HEOL IFOR**

WHITCHURCH, CF14 1SZ - ASKING PRICE - £575,000



4 Bedroom(s)



フ 2 Bathroom(s)



1671.00 sq ft

Welcome to this charming detached bungalow located in the sought-after area of Heol Ifor, boarding Whitchurch and Heath, Cardiff. This property boasts three reception rooms, perfect for entertaining guests or simply relaxing with the family. With four spacious bedrooms and two bathrooms, there is plenty of room for everyone to enjoy.

Spanning across 1,671 sqft, this extended family home offers ample space for comfortable living. The property features a south-facing garden, ideal for soaking up the sun or enjoying a cup of tea in the fresh air.

Convenience is key with parking available for up to three vehicles on the driveway, ensuring you never have to worry about find