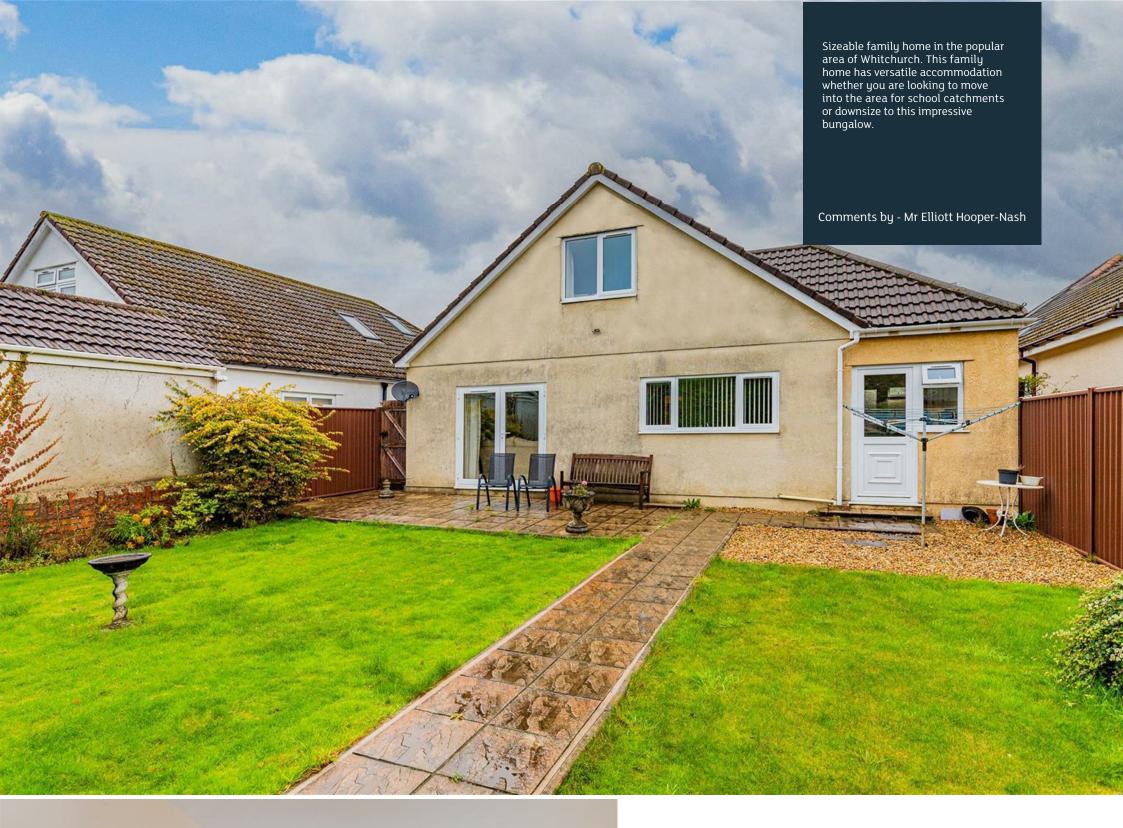

### **HEOL IFOR**

WHITCHURCH, CF14 1SZ - ASKING PRICE - £575,000

4 Bedroom(s)

フ 2 Bathroom(s)

1671.00 sq ft

Welcome to this charming detached bungalow located in the sought-after area of Heol Ifor, boarding Whitchurch and Heath, Cardiff. This property boasts three reception rooms, perfect for entertaining guests or simply relaxing with the family. With four spacious bedrooms and two bathrooms, there is plenty of room for everyone to enjoy.

Spanning across 1,671 sqft, this extended family home offers ample space for comfortable living. The property features a south-facing garden, ideal for soaking up the sun or enjoying a cup of tea in the fresh air.

### **PROPERTY SPECIALIST**

Mr Elliott Hooper-Nash 02920 499680 Elliott@jeffreyross.co.uk Director