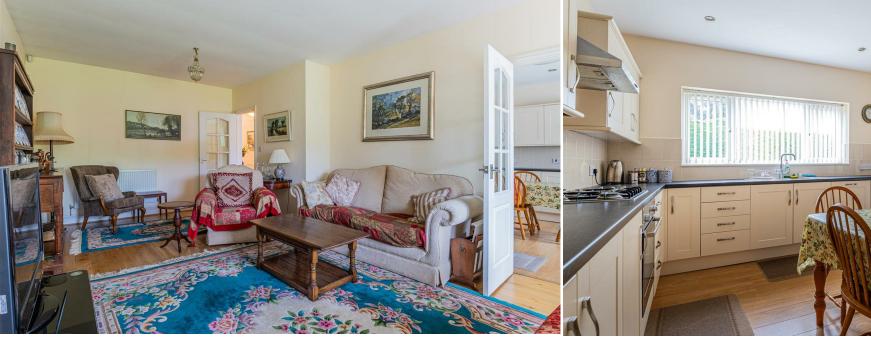

### **Living Room**

3.89m x 6.88m (12'9 x 22'7)

# **Kitchen / Breakfast room** 4.34m x 5.38m (14'3 x 17'8)