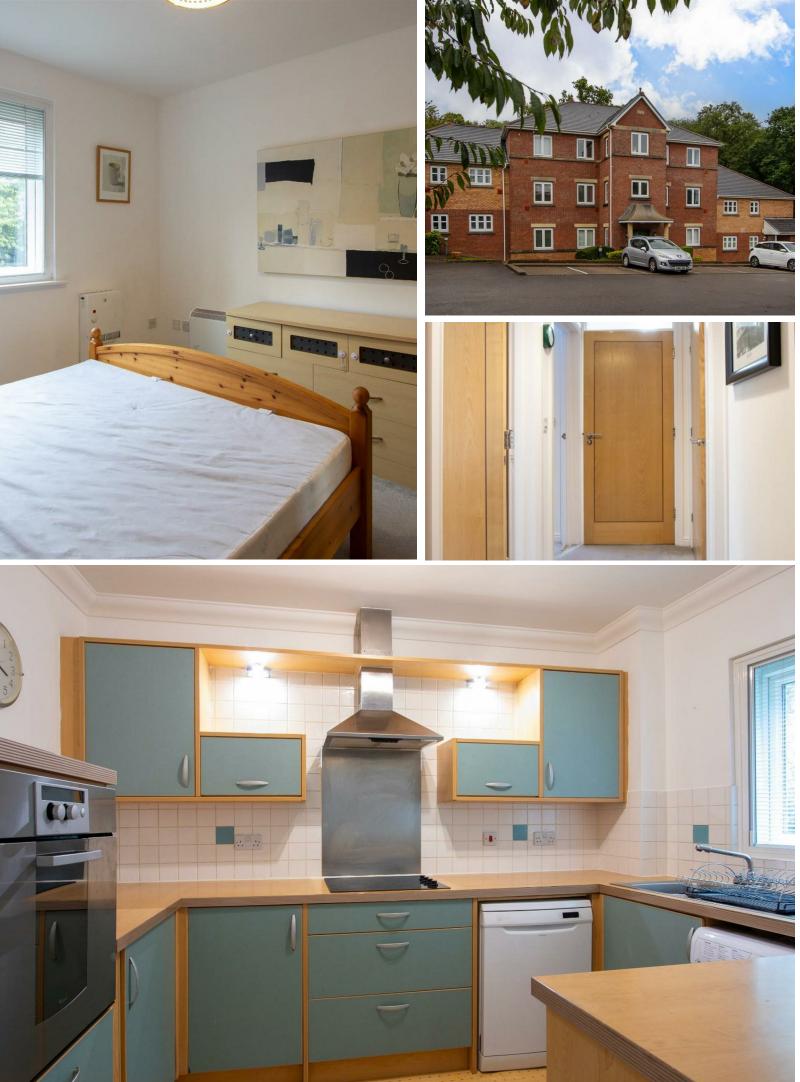

## CARDIFF'S HOME FOR STYLISH SALES & LETTINGS

WOODRUFF WAY THORNHILL

ENTRANCE HALLWAY 3.55m x 1.24m (11'7" x 4'0")

LIVING / KITCHEN 6.74m x 4.47m widest points (22'1" x 14'7" widest points)

BATHROOM 2.18m x 2.28m (7'1" x 7'5")

Allocated Parking Seel and Co are the current managing agent