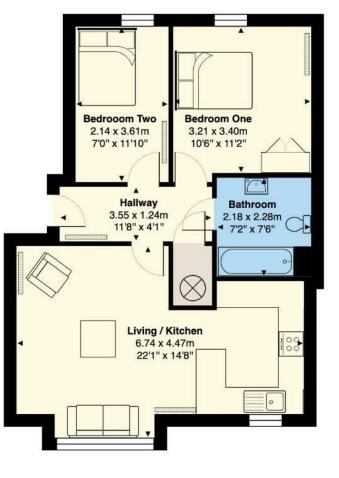

## CARDIFF'S HOME FOR STYLISH SALES & LETTINGS

WOODRUFF WAY THORNHILL

ENTRANCE HALLWAY 3.55m x 1.24m (11'7" x 4'0")

LIVING / KITCHEN 6.74m x 4.47m widest points (22'1" x 14'7" widest points)

BATHROOM 2.18m x 2.28m (7'1" x 7'5")

STORAGE CUPBOARD Housing electric hot water tank

BEDROOM ONE 3.21m x 3.40m (10'6" x 11'1")

BEDROOM TWO 2.14m x 3.61m (7'0" x 11'10")

**TENURE** We are advised by our client that the property is Leasehold, this is to be confirmed by your legal advisor,

**SERVICE CHARGES** £183.54 per month

**LEASE DETAILS** TBC

**GROUND RENT** £208.71per annum as of Jan 2024

COUNCIL TAX Band - D

ADDITONAL INFORMATION The property has been previously rented and is now offered with vacant possession Market rent would be £900-£925pcm First floor - stair access

PROPERTY SPECIALIST Mr Max Tustin max@jeffreyross.co.uk Sales Negotiator

Woodruff Way, Thornhill, Cardiff, CF14 9FP Total Area: 61.0 m<sup>2</sup> ... 657 ft<sup>2</sup> All measurements are approximate and for display purposes only