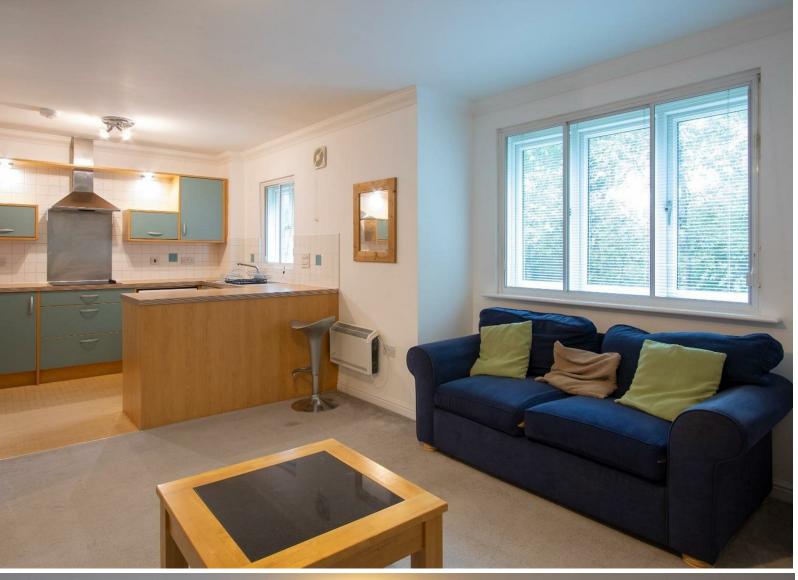

## CARDIFF'S HOME FOR STYLISH SALES & LETTINGS

WOODRUFF WAY THORNHILL

ENTRANCE HALLWAY 3.55m x 1.24m (11'7" x 4'0")

LIVING / KITCHEN 6.74m x 4.47m widest points (22'1" x 14'7" widest points)

BATHROOM 2.18m x 2.28m (7'1" x 7'5")