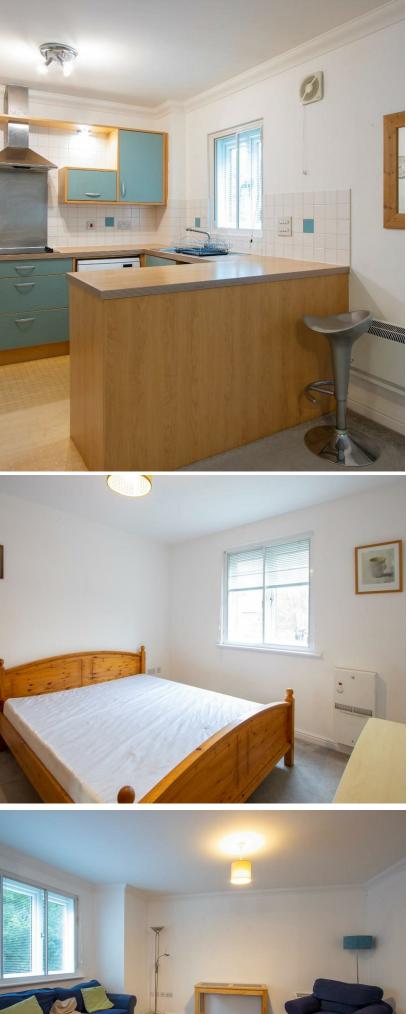

## CARDIFF'S HOME FOR STYLISH SALES & LETTINGS

WOODRUFF WAY THORNHILL

ENTRANCE HALLWAY 3.55m x 1.24m (11'7" x 4'0")

LIVING / KITCHEN 6.74m x 4.47m widest points (22'1" x 14'7" widest points)

BATHROOM 2.18m x 2.28m (7'1" x 7'5")

STORAGE CUPBOARD Housing electric hot water tank

BEDROOM ONE 3.21m x 3.40m (10'6" x 11'1")

BEDROOM TWO 2.14m x 3.61m (7'0" x 11'10")

**TENURE** We are advised by our client that the property is Leasehold, this is to be confirmed by your legal advisor,