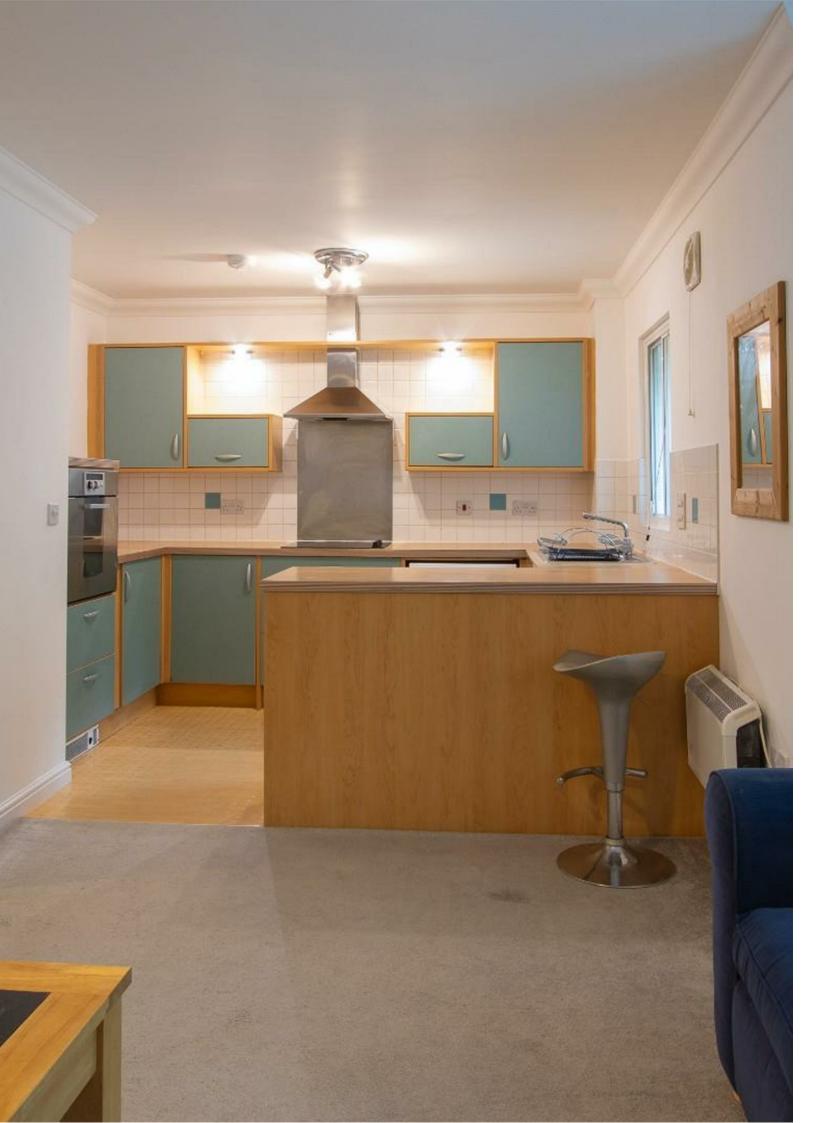

## CARDIFF'S HOME FOR STYLISH SALES & LETTINGS

WOODRUFF WAY THORNHILL

ENTRANCE HALLWAY 3.55m x 1.24m (11'7" x 4'0")

LIVING / KITCHEN 6.74m x 4.47m widest points (22'1" x 14'7" widest points)

BATHROOM 2.18m x 2.28m (7'1" x 7'5")