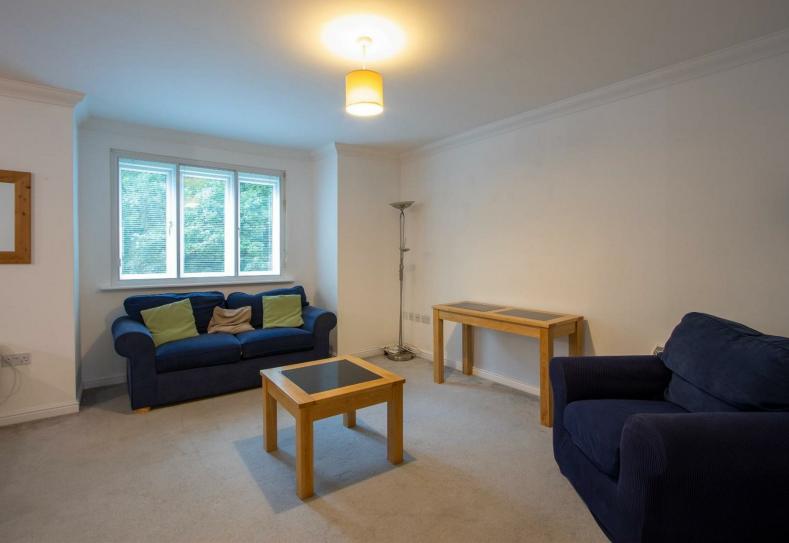

## CARDIFF'S HOME FOR STYLISH SALES & LETTINGS

WOODRUFF WAY THORNHILL

ENTRANCE HALLWAY 3.55m x 1.24m (11'7" x 4'0")

LIVING / KITCHEN 6.74m x 4.47m widest points (22'1" x 14'7" widest points)

BATHROOM 2.18m x 2.28m (7'1" x 7'5")

## **WOODRUFF WAY** THORNHILL, CF14 9FP - £155,000

Welcome to this charming modern first-floor apartment located on Woodruff Way in Thornhill. This delightful property boasts a spacious 657 sq ft of living space, featuring 1 reception room, 2 cosy bedrooms, and a well-appointed bathroom.