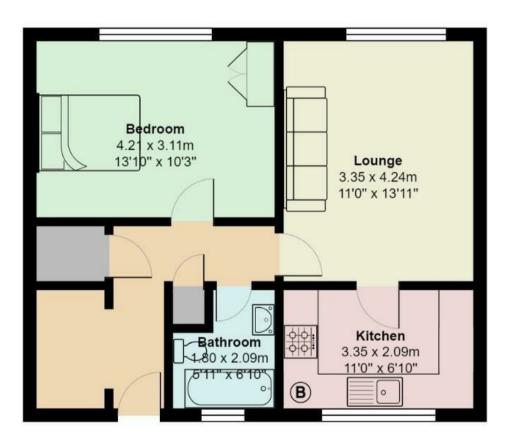

## Hannah Close, Heath

Total Area: 50.2 m<sup>2</sup> ... 540 ft<sup>2</sup>

All measurements are approximate and for display purposes only