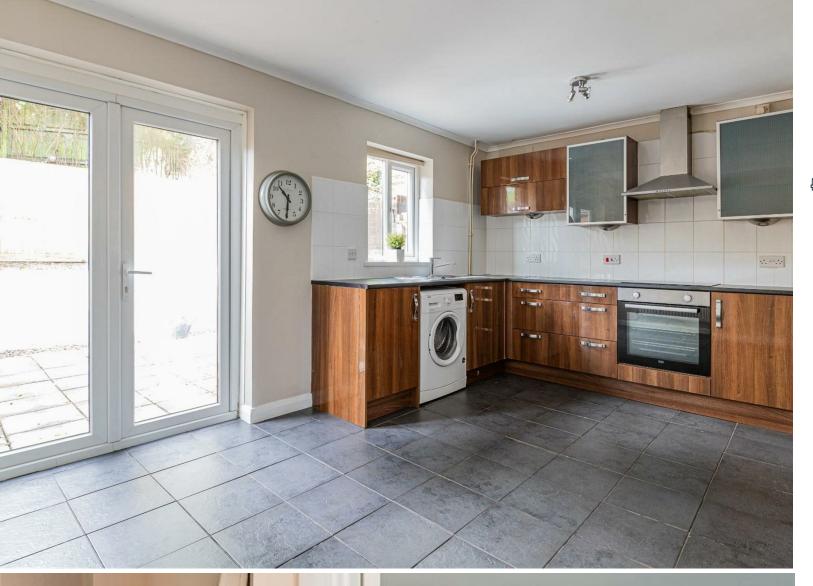

CARDIFF'S HOME FOR

STYLISH SALES

& LETTINGS

C L O S Y B L A I D D

JeffreyRoss

PORCH 1.57 x 2.77 (5'1" x 9'1")

LIVING ROOM 3.79 x 4.10 (12'5" x 13'5")

KITCHEN 4.86 x 4.82 (15'11" x 15'9")

Recent upgrades such as the new Worcester combination boiler, new carpets, new radiators, new kitchen worktops, and electrical consumer unit make this home a wise choice for both homeowners and investors alike.