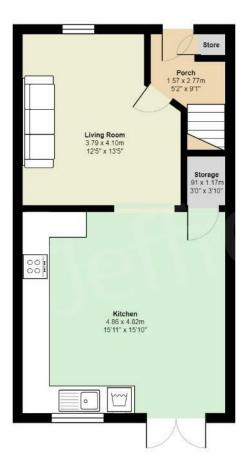

CARDIFF'S HOME FOR

STYLISH SALES

& LETTINGS

C L O S Y B L A I D D

JeffreyRoss

PORCH 1.57 x 2.77 (5'1" x 9'1")

LIVING ROOM 3.79 x 4.10 (12'5" x 13'5")

KITCHEN 4.86 x 4.82 (15'11" x 15'9")

STORAGE

TO THE FIRST FLOOR

LANDING 2.77 x 2.12 (9'1" x 6'11")

BEDROOM 1 4.87 x 3.60 (15'11" x 11'9")

BEDROOM 2 2.82 x 3.05 (9'3" x 10'0")

BEDROOM 3 1.89 x 3.05 (6'2" x 10'0")

BATHROOM 1.94 x 2.12 (6'4" x 6'11")