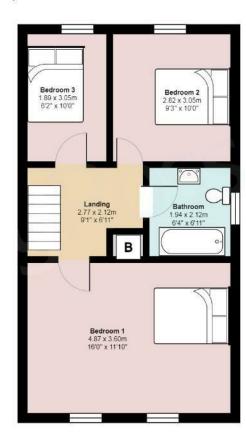

STORAGE

TO THE FIRST FLOOR

LANDING 2.77 x 2.12 (9'1" x 6'11")

BEDROOM 1 4.87 x 3.60 (15'11" x 11'9")

BEDROOM 2 2.82 x 3.05 (9'3" x 10'0")

BEDROOM 3 1.89 x 3.05 (6'2" x 10'0")

BATHROOM 1.94 x 2.12 (6'4" x 6'11")