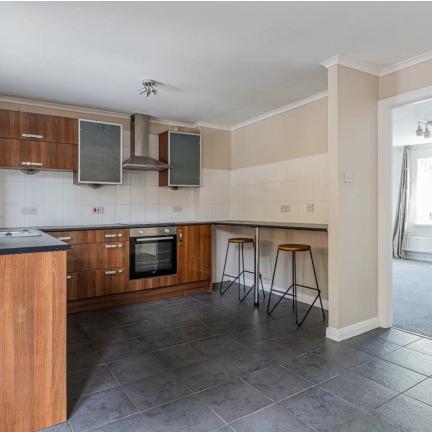

CARDIFF'S HOME FOR

STYLISH SALES

& LETTINGS

C L O S Y B L A I D D

JeffreyRoss

PORCH 1.57 x 2.77 (5'1" x 9'1")

LIVING ROOM 3.79 x 4.10 (12'5" x 13'5")

KITCHEN 4.86 x 4.82 (15'11" x 15'9")

Recent upgrades such as the new Worcester combination boiler, new carpets, new radiators, new kitchen worktops, and electrical consumer unit make this home a wise choice for both homeowners and investors alike.