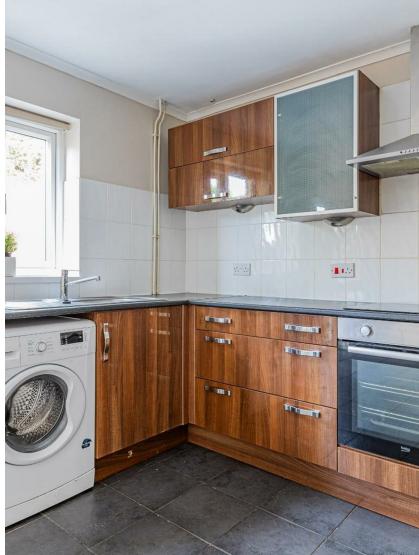

CARDIFF'S HOME FOR

STYLISH SALES

& LETTINGS

C L O S Y B L A I D D

JeffreyRoss

PORCH 1.57 x 2.77 (5'1" x 9'1")

LIVING ROOM 3.79 x 4.10 (12'5" x 13'5")

KITCHEN 4.86 x 4.82 (15'11" x 15'9")

Recent upgrades such as the new Worcester combination boiler, new carpets, new radiators, new kitchen worktops, and electrical consumer unit make this home a wise choice for both homeowners and investors alike.